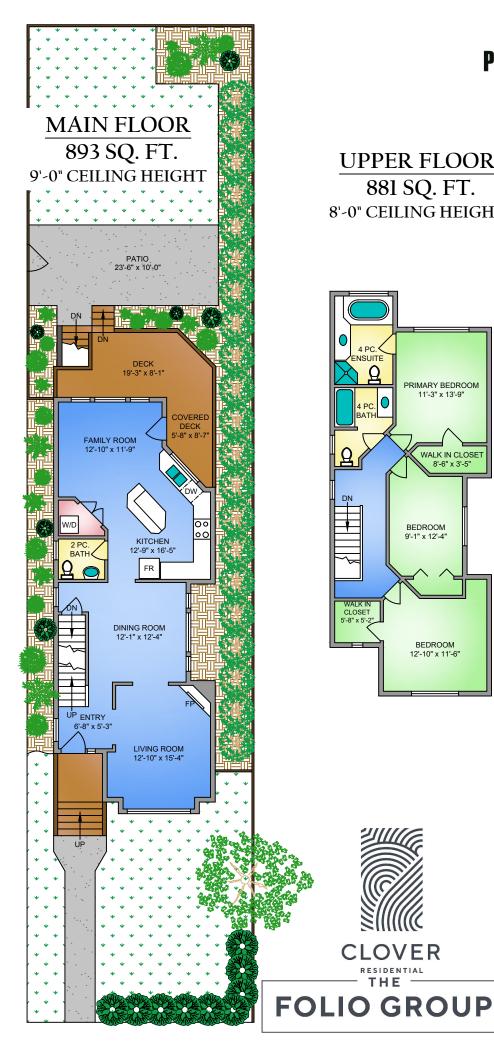

## LOWER FLOOR 878 SQ. FT. 8'-0" CEILING HEIGHT

NORTH

| 257 MICHIGAN STREET<br>JUNE 06, 2025<br>PREPARED FOR THE EXCLUSIVE USE OF CLOVER RESIDENTIAL LTD<br>PLANS MAY NOT BE 100% ACCURATE, IF CRITICAL BUYER TO VERIFY. |                |              |
|------------------------------------------------------------------------------------------------------------------------------------------------------------------|----------------|--------------|
| FLOOR                                                                                                                                                            | AREA (SQ. FT.) |              |
|                                                                                                                                                                  | FINISHED       | DECK / PATIO |
| LOWER                                                                                                                                                            | 878            | -            |
| MAIN                                                                                                                                                             | 893            | 375          |
| UPPER                                                                                                                                                            | 881            | -            |
|                                                                                                                                                                  |                |              |
| TOTAL                                                                                                                                                            | 2652           | 375          |