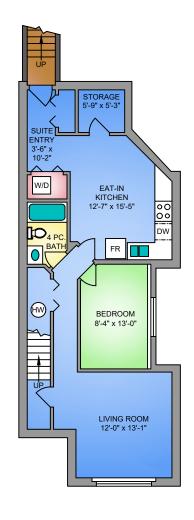

## LOWER FLOOR 878 SQ. FT. 8'-0" CEILING HEIGHT

NORTH

| 257 MICHIGAN STREET<br>JUNE 06, 2025<br>PREPARED FOR THE EXCLUSIVE USE OF CLOVER RESIDENTIAL LTD<br>PLANS MAY NOT BE 100% ACCURATE, IF CRITICAL BUYER TO VERIFY. |                |              |
|------------------------------------------------------------------------------------------------------------------------------------------------------------------|----------------|--------------|
| FLOOR                                                                                                                                                            | AREA (SQ. FT.) |              |
|                                                                                                                                                                  | FINISHED       | DECK / PATIO |
| LOWER                                                                                                                                                            | 878            | -            |
| MAIN                                                                                                                                                             | 893            | 375          |
| UPPER                                                                                                                                                            | 881            | -            |
|                                                                                                                                                                  |                |              |
| TOTAL                                                                                                                                                            | 2652           | 375          |