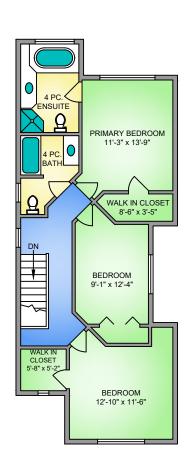

|
| MAIN                                                                                                                                                             | 893            | 375          |
| UPPER                                                                                                                                                            | 881            | -            |
|                                                                                                                                                                  |                |              |
| TOTAL                                                                                                                                                            | 2652           | 375          |



))))(((

CLOVER THE