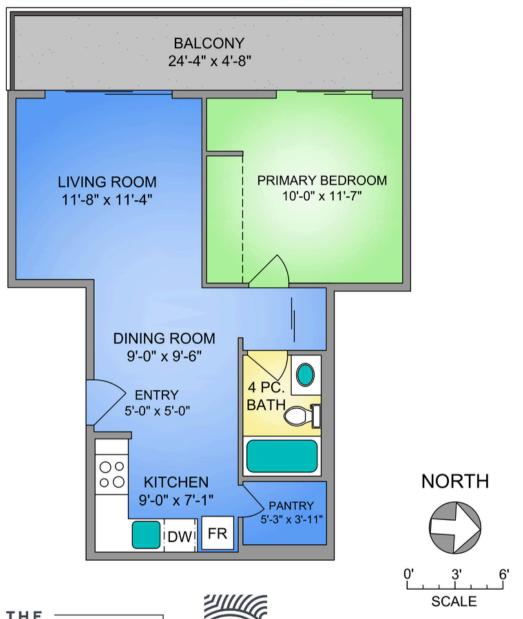

# UNIT 404 - 1630 QUADRA STREET 558 SQ. FT. 8' CEILING HEIGHT

250-884-9753 matt@propermeasure.com www.propermeasure.com

UNIT 404 - 1630 QUADRA STREET
MAY 6, 2025
PREPARED FOR THE EXCLUSIVE USE OF CLOVER RESIDENTIAL
PLANS MAY NOT BE 100% ACCURATE, IF CRITICAL BUYER TO VERIFY.

AREA (SQ. FT.)
FLOOR
FINISHED BALCONY

558

113

FIFTH