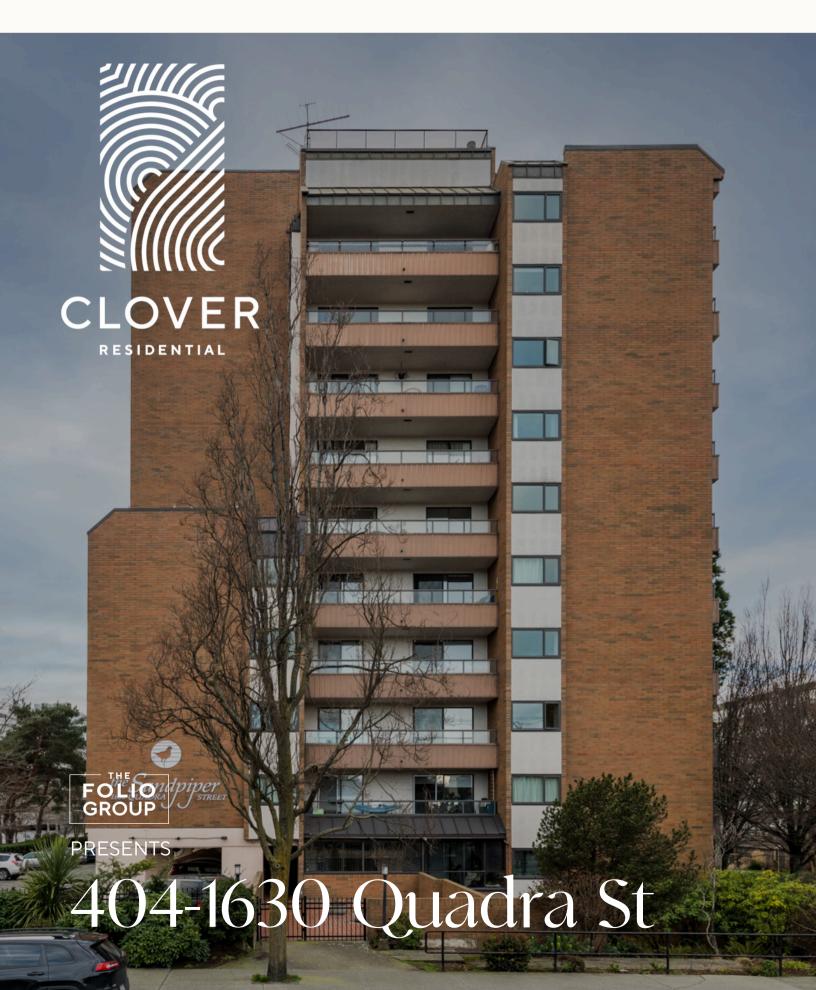

## 404-1630 Quadra St

Cozy & bright 1 bedroom and 1 bath condo on the 4th floor of the popular Sandpiper building. Enjoy a fantastic central downtown location near North Park Village and within easy walking distance to all the best Victoria has to offer-cafés, groceries, restaurants, boutiques, and cultural attractions. Situated on the quiet side of the building, this west-facing suite enjoys excellent sun exposure, a private outlook, and a huge balconyperfect for lounging or entertaining. The unit is move-in ready and offers a comfortable layout that makes the most of its space. Ideal for first-time buyers looking to get into the market or investors seeking a well-located rental property. This steel & concrete building is pet friendly and offers a range of amenities: residents' lounge and patio, shared laundry, gym & steam room. Parking and storage are waitlisted. Bonus: hot water is included in the strata fee. A fantastic opportunity in a walkable, vibrant urban neighbourhood!