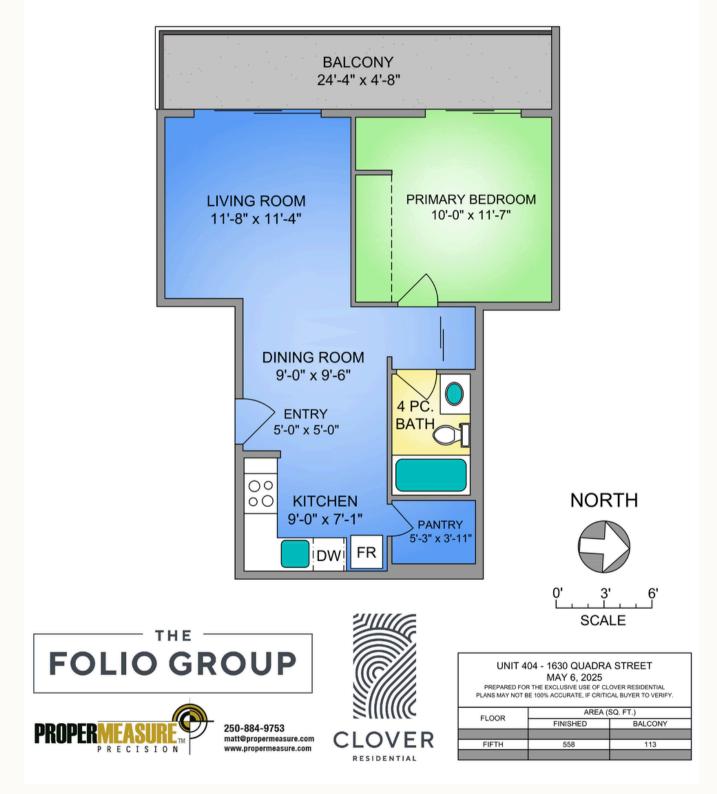

## 404-1630 Quadra St

Cozy & bright 1 bedroom and 1 bath condo on the 4th floor of the popular Sandpiper building. Enjoy a fantastic central downtown location near North Park Village and within easy walking distance to all the best Victoria has to offer-cafés, groceries, restaurants, boutiques, and cultural attractions. Situated on the quiet side of the building, this west-facing suite enjoys excellent sun exposure, a private outlook, and a huge balconyperfect for lounging or entertaining. The unit is move-in ready and offers a comfortable layout that makes the most of its space. Ideal for first-time buyers looking to get into the market or investors seeking a well-located rental property. This steel & concrete building is pet friendly and offers a range of amenities: residents' lounge and patio, shared laundry, gym & steam room. Parking and storage are waitlisted. Bonus: hot water is included in the strata fee. A fantastic opportunity in a walkable, vibrant urban neighbourhood!

**FLOOR PLANS** 

**GET TO KNOW US** 

Ole Schmidt managing broker, co-owner William Johnson realtor® Hannah Hayworth **Realtor**®

**EMAIL** Folio@CloverResidential.com **TEXT/CALL** 250-256-8371