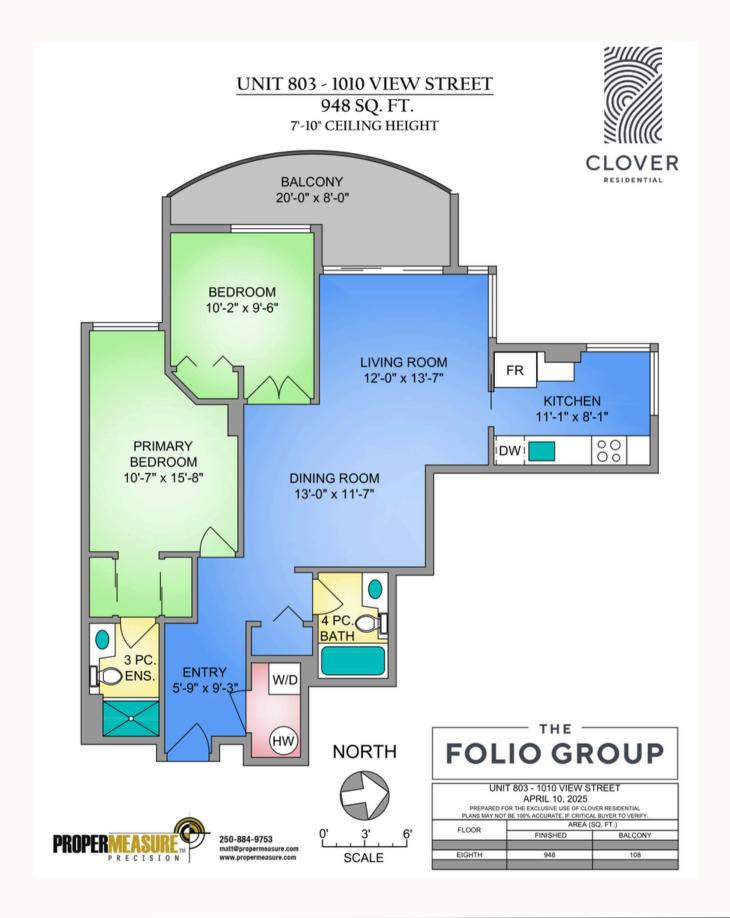

## 803-1010 View St

Located on the 8th floor of Regents Park in the heart of Harris Green Village, this bright northwest-facing 2 bed, 2 bath condo offers a smart layout with a generous private balcony and sweeping city views.

Enjoy an open-concept living and dining space, a versatile second bedroom with French doors ideal as an office or den, and a spacious primary suite with walk-through closet and ensuite. The eat-in kitchen is lined with floor-to-ceiling windows, capturing vibrant downtown energy. Insuite laundry is included for convenience.

This well-managed, steel and concrete building is pet friendly and includes secure parking, storage, a fitness centre, hot tub, and on-site caretaker—all just steps to shops, dining, and the waterfront.