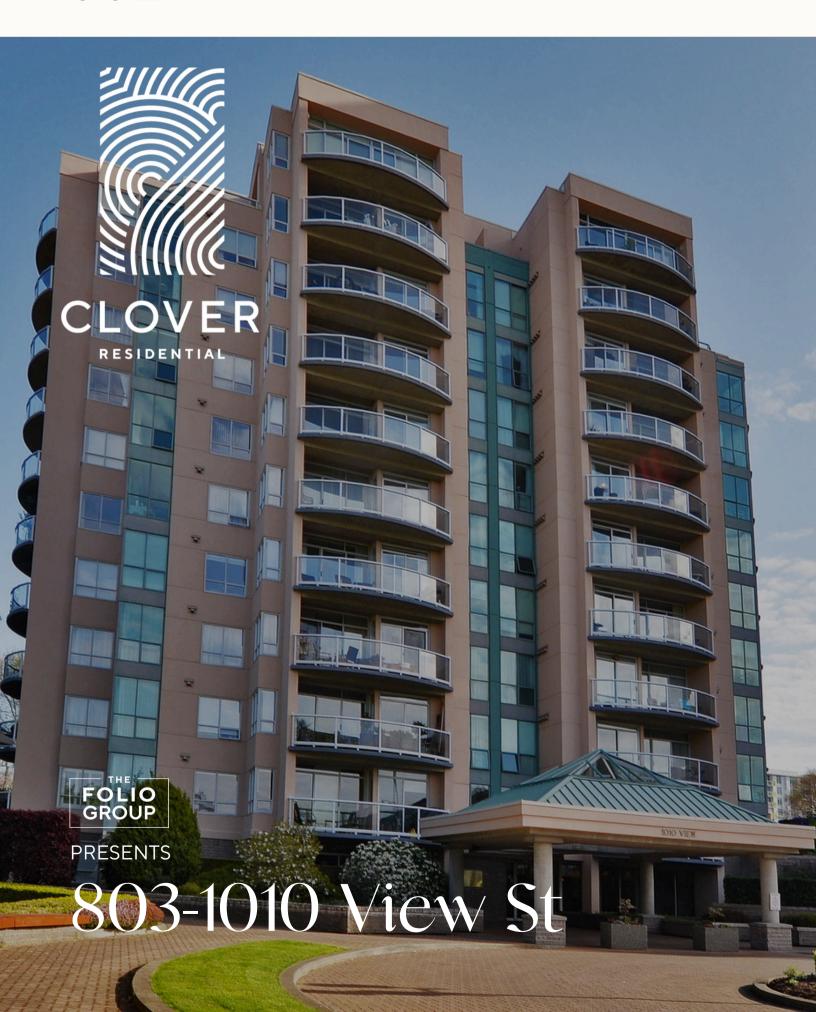

## 803-1010 View St

Located on the 8th floor of Regents Park in the heart of Harris Green Village, this bright northwest-facing 2 bed, 2 bath condo offers a smart layout with a generous private balcony and sweeping city views.

This well-managed, steel and concrete building is pet friendly and includes secure parking, storage, a fitness centre, hot tub, and on-site caretaker—all just steps to shops, dining, and the waterfront.