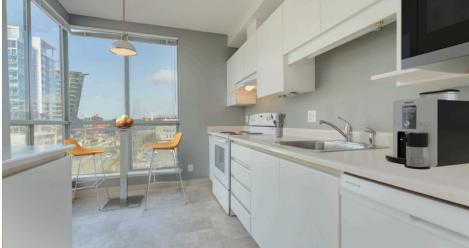

Enjoy an open-concept living and dining space, a versatile second bedroom with French doors ideal as an office or den, and a spacious primary suite with walk-through closet and ensuite. The eat-in kitchen is lined with floor-to-ceiling windows, capturing vibrant downtown energy. Insuite laundry is included for convenience.