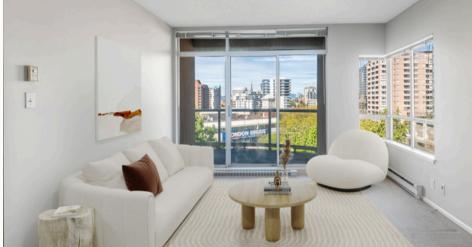

Enjoy an open-concept living and dining space, a versatile second bedroom with French doors ideal as an office or den, and a spacious primary suite with walk-through closet and ensuite. The eat-in kitchen is lined with floor-to-ceiling windows, showcasing a lovely view corridor. Insuite laundry is included for convenience.