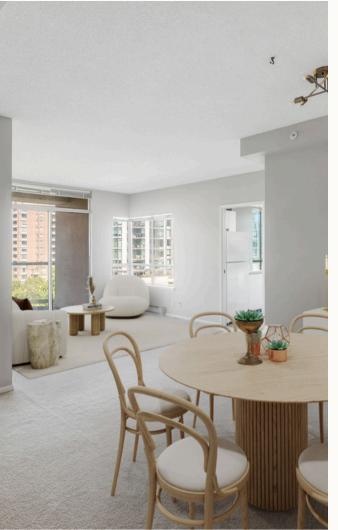

Enjoy an open-concept living and dining space, a versatile second bedroom with French doors ideal as an office or den, and a spacious primary suite with walk-through closet and ensuite. The eat-in kitchen is lined with floor-to-ceiling windows, showcasing a lovely view corridor. Insuite laundry is included for convenience.