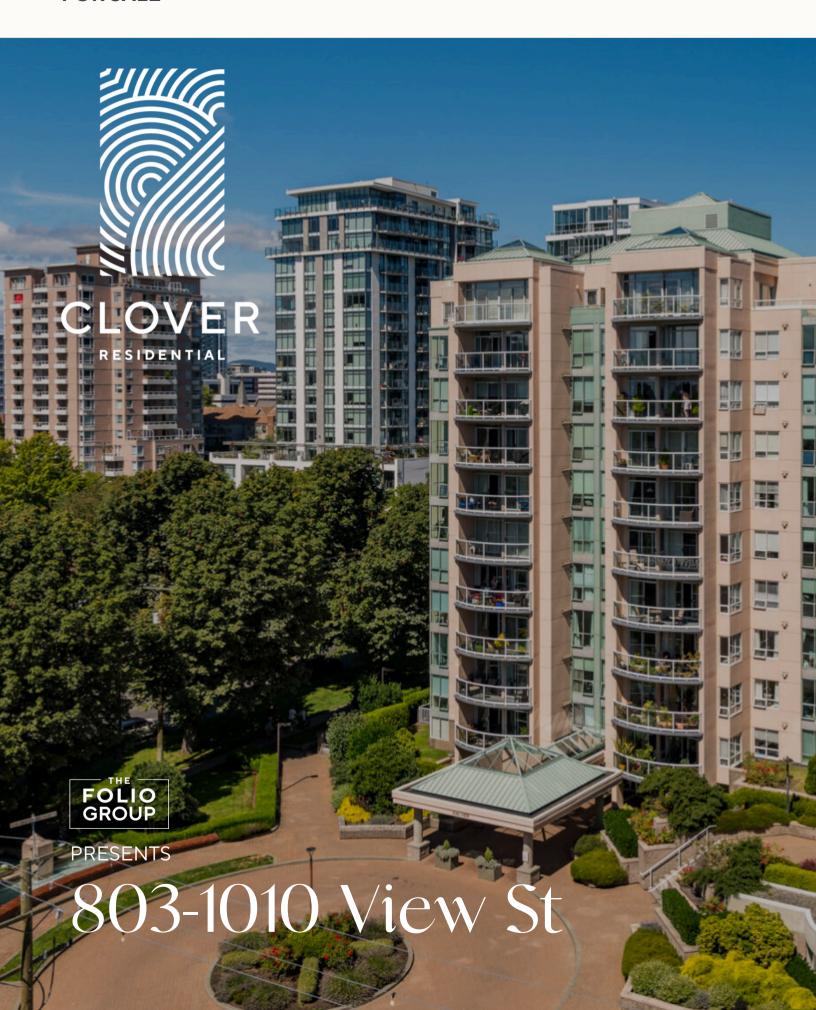

## 803-1010 View St

Located on the 8th floor of Regents Park in the heart of Harris Green Village, this bright, mostly west facing, 2 bed, 2 bath condo offers a smart layout with a generous private balcony and sweeping city views.