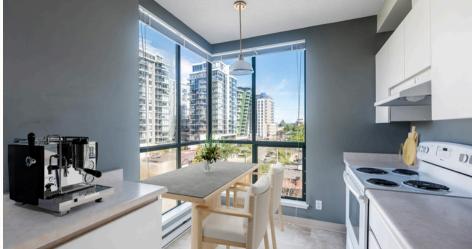

Enjoy an open-concept living and dining space, a versatile second bedroom with French doors ideal as an office or den, and a spacious primary suite with walk-through closet and ensuite. The eat-in kitchen is lined with floor-to-ceiling windows, showcasing a lovely view corridor. Insuite laundry is included for convenience.