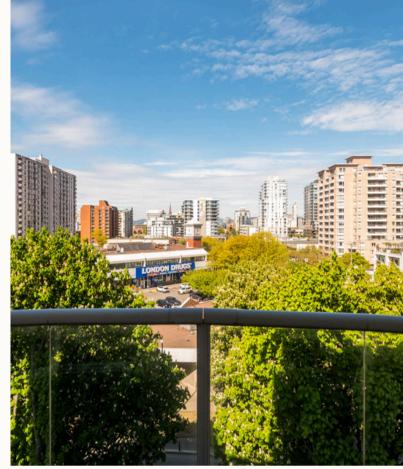

## 803-1010 View St

Located on the 8th floor of Regents Park in the heart of Harris Green Village, this bright, mostly west facing, 2 bed, 2 bath condo offers a smart layout with a generous private balcony and sweeping city views.

Enjoy an open-concept living and dining space, a versatile second bedroom with French doors ideal as an office or den, and a spacious primary suite with walk-through closet and ensuite. The eat-in kitchen is lined with floor-to-ceiling windows, showcasing a lovely view corridor. Insuite laundry is included for convenience.