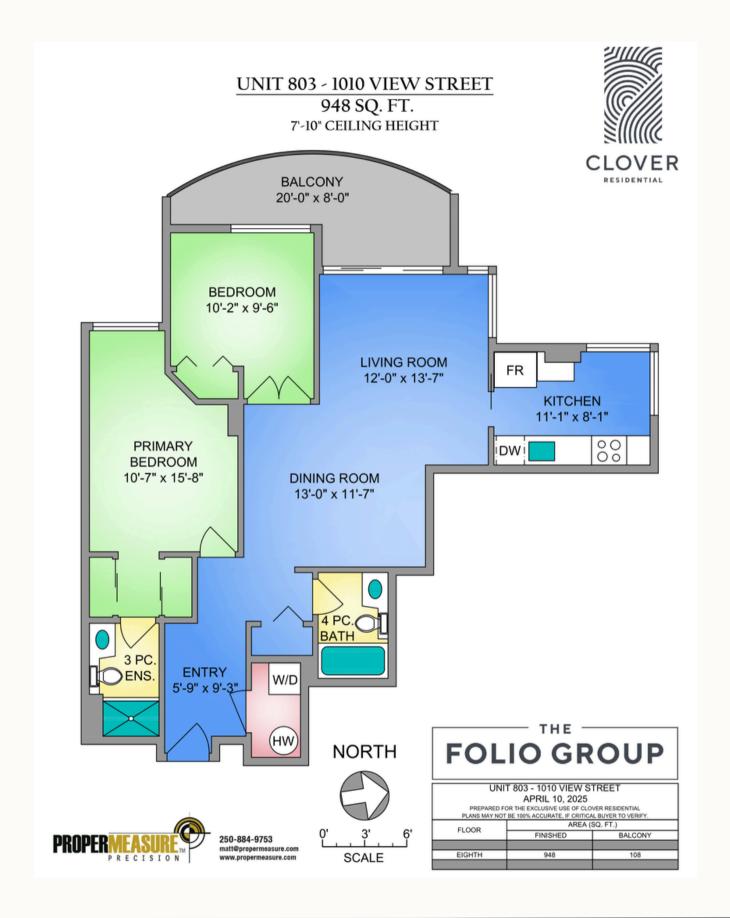

## 803-1010 View St

Located on the 8th floor of Regents Park in the heart of Harris Green Village, this bright, mostly west facing, 2 bed, 2 bath condo offers a smart layout with a generous private balcony and sweeping city views.

Enjoy an open-concept living and dining space, a versatile second bedroom with French doors ideal as an office or den, and a spacious primary suite with walk-through closet and ensuite. The eat-in kitchen is lined with floor-to-ceiling windows, showcasing a lovely view corridor. Insuite laundry is included for convenience.

This well-managed, steel and concrete building is pet friendly and includes secure parking, storage, a fitness centre, hot tub, and on-site caretaker—all just steps to shops, dining, and the waterfront.