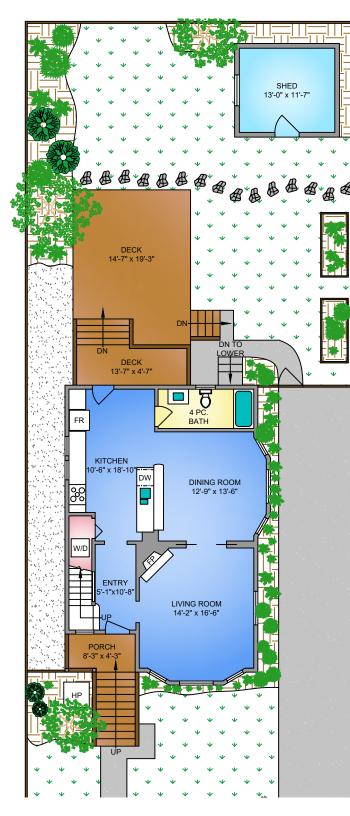

MAIN FLOOR 841 SQ. FT. 9'-8" CEILING HEIGHT

UPPER FLOOR 725 SQ. FT. 5'-6" to 8'-6" VAULTED CEILING

NORTH

250-884-9753 matt@propermeasure.com www.propermeasure.com

| 797 SQ. FT.                                       |  |  |  |  |  |  |
|---------------------------------------------------|--|--|--|--|--|--|
| 6'-8" CEILING HEIGHT                              |  |  |  |  |  |  |
|                                                   |  |  |  |  |  |  |
|                                                   |  |  |  |  |  |  |
| SO W/D SUITE   KITCHEN ENTRY   10'-0" x 7'-9" FR  |  |  |  |  |  |  |
| LIVING ROOM<br>11'-1" x 12'-10"<br>DINING ROOM    |  |  |  |  |  |  |
| 10'-5" x 8'-0"<br>SUITE 797 SQ. FT.               |  |  |  |  |  |  |
|                                                   |  |  |  |  |  |  |
|                                                   |  |  |  |  |  |  |
| BEDROOM BEDROOM<br>10'-8" X 11'-4" 10'-4" x 8'-6" |  |  |  |  |  |  |

LOWER FLOOR

|                | 1330 HAULTAIN STREET                                         |            |                 |  |  |
|----------------|--------------------------------------------------------------|------------|-----------------|--|--|
| APRIL 22, 2025 |                                                              |            |                 |  |  |
| PREPARED F     | RESIDENTIAL LTD                                              |            |                 |  |  |
| PLANS MAY N    | PLANS MAY NOT BE 100% ACCURATE, IF CRITICAL BUYER TO VERIFY. |            |                 |  |  |
|                | AREA (SQ. FT.)                                               |            |                 |  |  |
| FLOOR          | FINISHED                                                     | UNFINISHED | DECK /<br>PORCH |  |  |
| MAIN           | 841                                                          | -          | 359             |  |  |
| UPPER          | 725                                                          | -          | -               |  |  |
| LOWER          | 797                                                          | 54         | -               |  |  |
|                |                                                              |            |                 |  |  |
| TOTAL          | 2363                                                         | 54         | 359             |  |  |