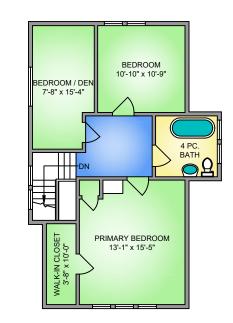

MAIN FLOOR 841 SQ. FT. 9'-8" CEILING HEIGHT

UPPER FLOOR 725 SQ. FT. 5'-6" to 8'-6" VAULTED CEILING

NORTH

250-884-9753 matt@propermeasure.com www.propermeasure.com

| 797 SQ. FT.                                       |  |  |  |  |  |  |
|---------------------------------------------------|--|--|--|--|--|--|
| 6'-8" CEILING HEIGHT                              |  |  |  |  |  |  |
|                                                   |  |  |  |  |  |  |
|                                                   |  |  |  |  |  |  |
| SO W/D SUITE   KITCHEN ENTRY   10'-0" x 7'-9" FR  |  |  |  |  |  |  |
| LIVING ROOM<br>11'-1" x 12'-10"<br>DINING ROOM    |  |  |  |  |  |  |
| 10'-5" x 8'-0"<br>SUITE 797 SQ. FT.               |  |  |  |  |  |  |
|                                                   |  |  |  |  |  |  |
|                                                   |  |  |  |  |  |  |
| BEDROOM BEDROOM<br>10'-8" X 11'-4" 10'-4" x 8'-6" |  |  |  |  |  |  |