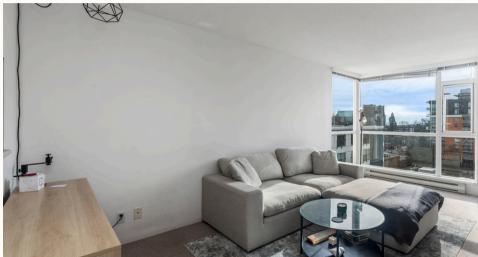

## 904-835 View St

Welcome to this bright and inviting 1-bedroom, 1-bathroom suite located on the 9th floor of The Metropolitan in the heart of Downtown Victoria. This home features floor to ceiling windows and a south-facing balcony with expansive views of the city, mountains, and glimpses of the ocean. The functional floorplan provides ample space in the living area and primary bedroom, with convenient access to your outdoor space from both. With a bright interior, abundant natural light, insuite laundry, and a south-facing main outlook, this suite offers both comfort and convenience. Parking and storage are included, along with bike storage for added practicality, in a pet-friendly building that perfectly complements the vibrant urban setting. Live steps away from all your favourite amenities, including boutique shopping, cafes, daily essentials, and an abundance of entertainment options.