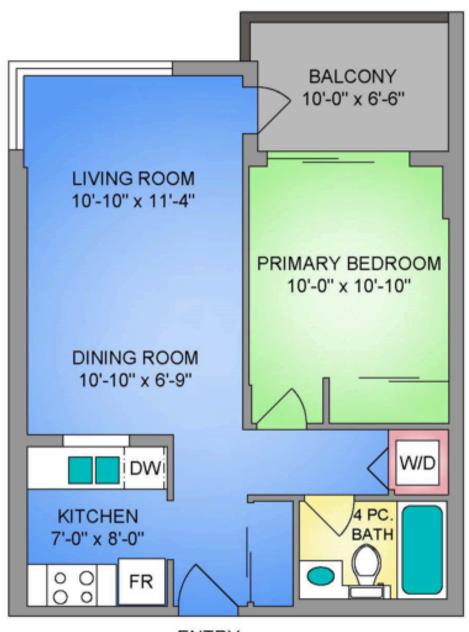

# UNIT 904 - 835 VIEW STREET 559 SQ. FT. 8' CEILING HEIGHT

ENTRY 3'-9" x 5'-7"

## **NORTH**