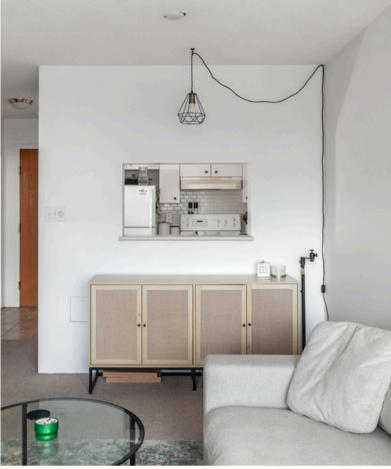

## 904-835 View St

Welcome to this bright and inviting 1-bedroom, 1-bathroom suite located on the 9th floor of The Metropolitan in the heart of Downtown Victoria. This home features floor to ceiling windows and a south-facing balcony with expansive views of the city, mountains, and glimpses of the ocean. The functional floorplan provides ample space in the living area and primary bedroom, with convenient access to your outdoor space from both. With a bright interior, abundant natural light, insuite laundry, and a south-facing main outlook, this suite offers both comfort and convenience. Parking and storage are included, along with bike storage for added practicality, in a pet-friendly building that perfectly complements the vibrant urban setting. Live steps away from all your favourite amenities, including boutique shopping, cafes, daily essentials, and an abundance of entertainment options.