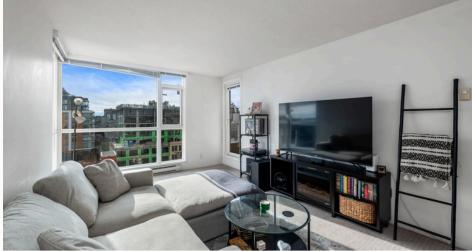

## 904-835 View St

Welcome to this bright and inviting 1-bedroom, 1-bathroom suite located on the 9th floor of The Metropolitan in the heart of Downtown Victoria. This home features floor to ceiling windows and a south-facing balcony with expansive views of the city, mountains, and glimpses of the ocean. The functional floorplan provides ample space in the living area and primary bedroom, with convenient access to your outdoor space from both. With a bright interior, abundant natural light, insuite laundry, and a south-facing main outlook, this suite offers both comfort and convenience. Parking and storage are included, along with bike storage for added practicality, in a pet-friendly building that perfectly complements the vibrant urban setting. Live steps away from all your favourite amenities, including boutique shopping, cafes, daily essentials, and an abundance of entertainment options.