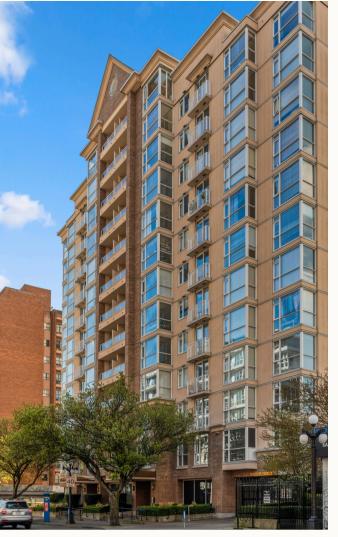

## 904-835 View St

Welcome to this bright and inviting 1-bedroom, 1-bathroom suite located on the 9th floor of The Metropolitan in the heart of Downtown Victoria. This home features floor to ceiling windows and a south-facing balcony with expansive views of the city, mountains, and glimpses of the ocean. The functional floorplan provides ample space in the living area and primary bedroom, with convenient access to your outdoor space from both. With a bright interior, abundant natural light, insuite laundry, and a south-facing main outlook, this suite offers both comfort and convenience. Parking and storage are included, along with bike storage for added practicality, in a pet-friendly building that perfectly complements the vibrant urban setting. Live steps away from all your favourite amenities, including boutique shopping, cafes, daily essentials, and an abundance of entertainment options.