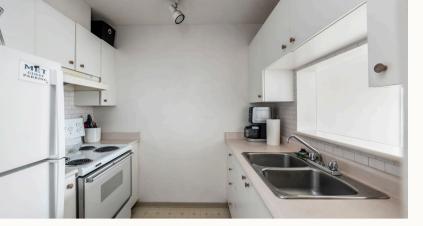

## 904-835 View St

Welcome to this bright and inviting 1-bedroom, 1-bathroom suite located on the 9th floor of The Metropolitan in the heart of Downtown Victoria. This home features floor to ceiling windows and a south-facing balcony with expansive views of the city, mountains, and glimpses of the ocean. The functional floorplan provides ample space in the living area and primary bedroom, with convenient access to your outdoor space from both. With a bright interior, abundant natural light, insuite laundry, and a south-facing main outlook, this suite offers both comfort and convenience. Parking and storage are included, along with bike storage for added practicality, in a pet-friendly building that perfectly complements the vibrant urban setting. Live steps away from all your favourite amenities, including boutique shopping, cafes, daily essentials, and an abundance of entertainment options.