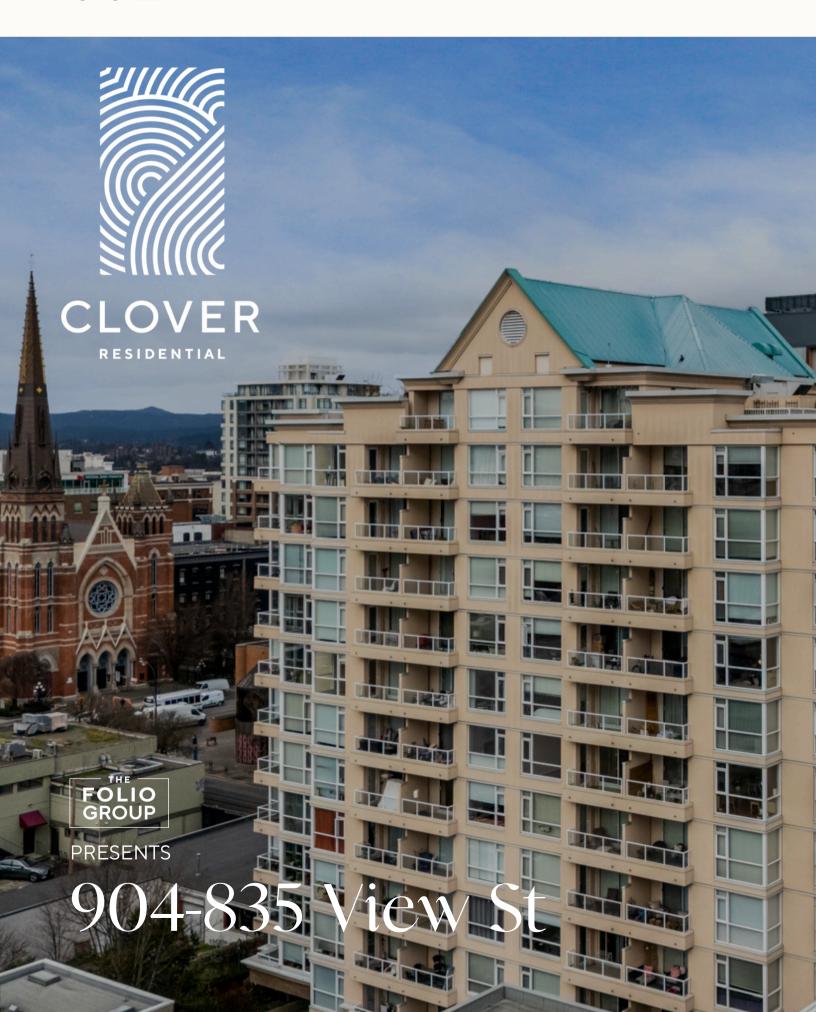

## 904-835 View St

Welcome to this bright and inviting 1-bedroom, 1-bathroom suite located on the 9th floor of The Metropolitan in the heart of Downtown Victoria. This home features floor to ceiling windows and a south-facing balcony with expansive views of the city, mountains, and glimpses of the ocean. The functional floorplan provides ample space in the living area and primary bedroom, with convenient access to your outdoor space from both. With a bright interior, abundant natural light, insuite laundry, and a south-facing main outlook, this suite offers both comfort and convenience. Parking and storage are included, along with bike storage for added practicality, in a pet-friendly building that perfectly complements the vibrant urban setting. Live steps away from all your favourite amenities, including boutique shopping, cafes, daily essentials, and an abundance of entertainment options.