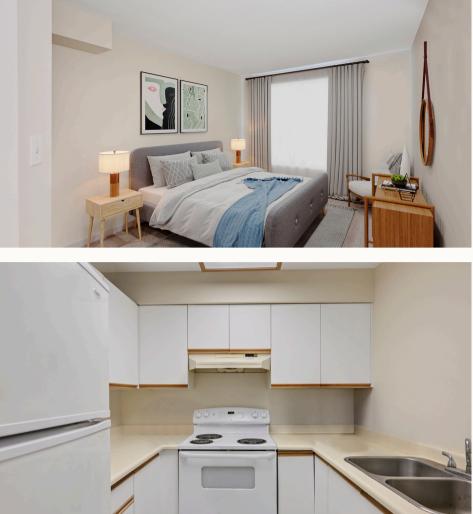

# 310-2647 Graham St

Welcome to The Sovereign—where lifestyle meets location! This 1-bedroom, 1-bath condo features newer carpets (March 2022), a bright west-facing outlook, and a spacious 602 sq ft layout with a full appliance package—including a dishwasher and insuite laundry. You'll appreciate the generous bedroom and additional outdoor space on the balcony.