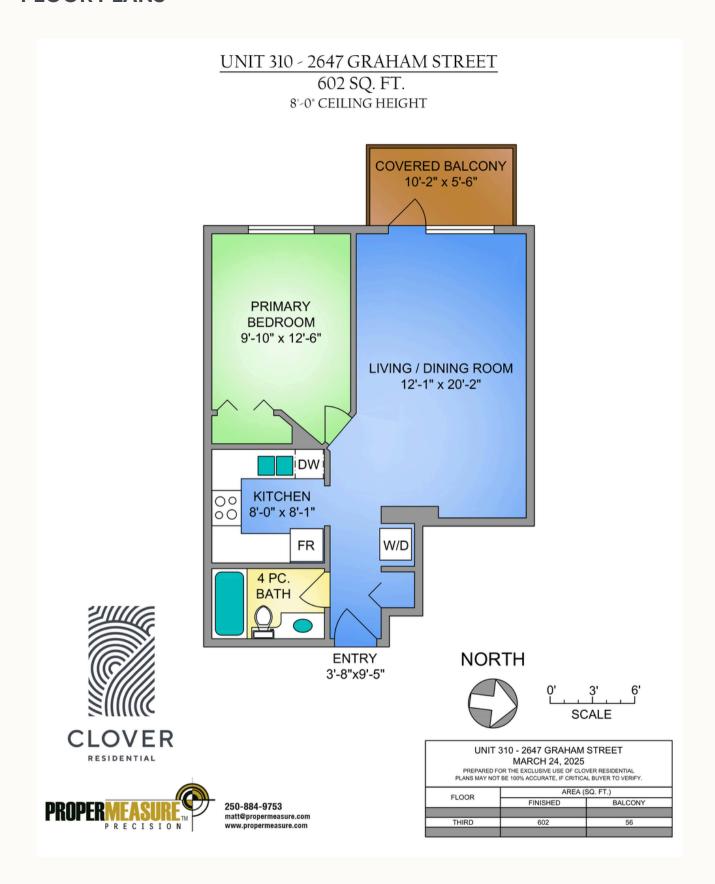

## \$399,500

**Listed by:** Ole Schmidt, Hannah Hayworth & William Johnson

Neighbourhood: Hillside/Victoria

**Bedrooms:** 1

Bathrooms: 1

Living Area: 602 Sq.Ft.

Year Built: 1991

**Taxes:** \$1,959 (Tax Year: 2024)

## 310-2647 Graham St

Welcome to The Sovereign—where lifestyle meets location! This 1-bedroom, 1-bath condo features newer carpets (March 2022), a bright west-facing outlook, and a spacious 602 sq ft layout with a full appliance package—including a dishwasher and insuite laundry. You'll appreciate the generous bedroom and additional outdoor space on the balcony.

Tucked away on a quiet residential street near parks, shopping, transit, and bike lanes, this well-managed and pet friendly building also offers secure underground parking and a separate storage locker. Just steps to Quadra Village and a quick bike or walk into Downtown Victoria, this is a fantastic opportunity in a highly convenient Hillside location!