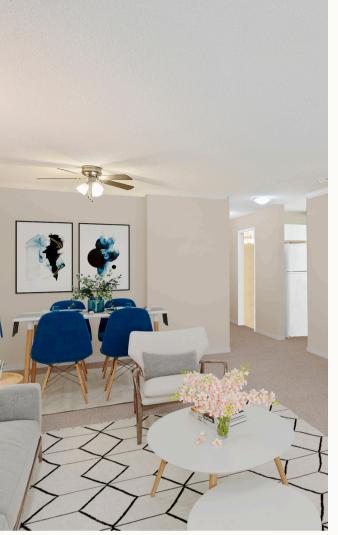

## 310-2647 Graham St

Welcome to The Sovereign—where lifestyle meets location! This 1-bedroom, 1-bath condo features newer carpets (March 2022), a bright west-facing outlook, and a spacious 602 sq ft layout with a full appliance package—including a dishwasher and insuite laundry. You'll appreciate the generous bedroom and additional outdoor space on the balcony.