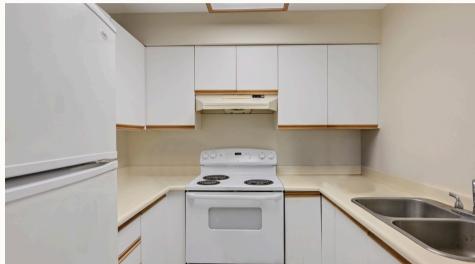

## 310-2647 Graham St

Welcome to The Sovereign—where lifestyle meets location! This 1-bedroom, 1-bath condo features newer carpets (March 2022), a bright west-facing outlook, and a spacious 602 sq ft layout with a full appliance package—including a dishwasher and insuite laundry. You'll appreciate the generous bedroom and additional outdoor space on the balcony.