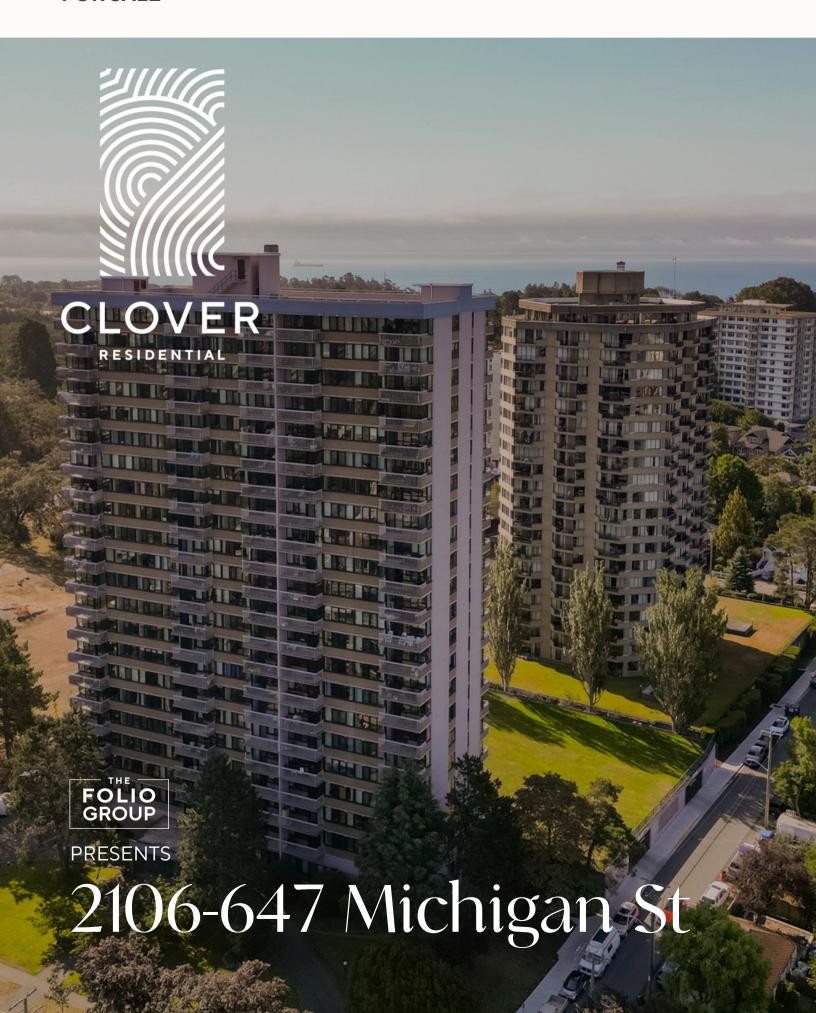

## 2106-647 Michigan St

Perched on the 21st floor overlooking the Juan De Fuca Strait, Olympic Mountains, and 183 acres of dedicated park space at Beacon Hill, the views from this Orchard House unit are some of the most picturesque in the city! Situated in central James Bay, this spacious 1 bed, 1 bath corner unit features a functional floor plan and bright south exposure. Updated windows allow for energy efficiency, with a sliding glass door leading to a private patio with the perfect birds eye view. No need to settle on one you can catch sunrise or sunset from this unit. This wellmanaged building offers secure underground parking and premium amenities, including a heated outdoor pool, sauna, and workshop. Monthly fee includes heat, hot water, and property taxes, offering added convenience. Located just minutes from Downtown, shopping, parks, and the ocean, James Bay is a popular hub for those seeking comfort and variety. The property is under a lease term from May 1st, 1974, to December 31st, 2073.