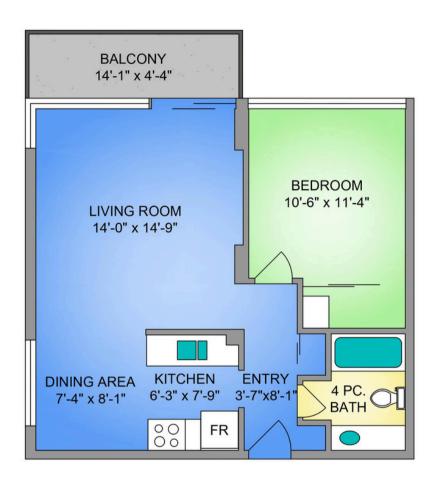

us 1 bed, 1 bath corner unit features a functional floor plan and bright south exposure. Updated windows allow for energy efficiency, with a sliding glass door leading to a private patio with the perfect birds eye view. No need to settle on one you can catch sunrise or sunset from this unit. This wellmanaged building offers secure underground parking and premium amenities, including a heated outdoor pool, sauna, and workshop. Monthly fee includes heat, hot water, and property taxes, offering added convenience. Located just minutes from Downtown, shopping, parks, and the ocean, James Bay is a popular hub for those seeking comfort and variety. The property is under a lease term from May 1st, 1974, to December 31st, 2073.

### UNIT 2106 - 647 MICHIGAN STREET 605 SQ. FT. 8'-0" CEILING HEIGHT











### **GET TO KNOW US**



Ole Schmidt Managing Broker, CO-OWNER William Johnson REALTOR®

Hannah Hayworth REALTOR®

**EMAIL** 

Folio@CloverResidential.com

**TEXT/CALL** 250-256-8371

CLOVERRESIDENTIAL.COM
Clover Residential Ltd. | 394 Moss Street, Victoria, BC, V8V 4N1

FOLIO GROUP

# FOLIO GROUP