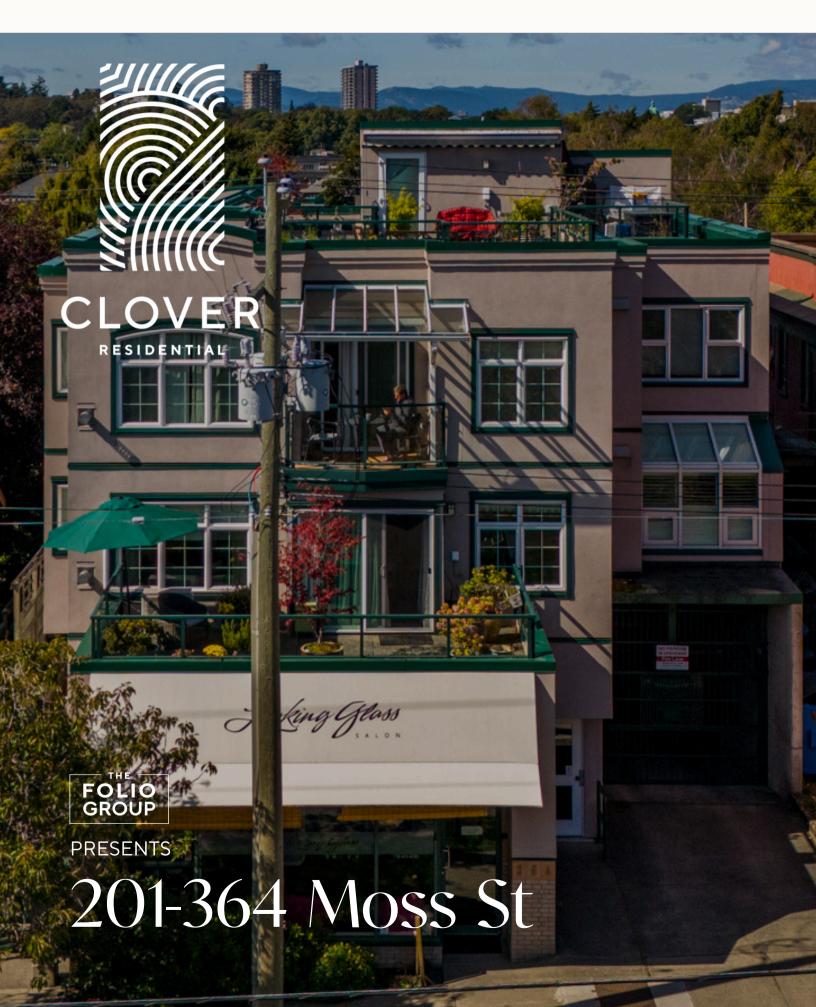

## 201-364 Moss St

Located on picturesque Moss Street in the heart of Fairfield, this beautifully maintained 2-bed, 2-bath home offers bright, stylish living with a spacious east-facing patioperfect for morning coffee or entertaining. Thoughtfully designed with abundant natural light, the functional layout maximizes space and includes in-suite storage for added convenience. Set within a well-managed 6-unit strata (5 residential suites), this home fosters a sense of community. The building was remediated in 2010, ensuring peace of mind, and features secure underground parking and a heat pump for year-round comfort. Enjoy the stunning cherry blossoms in spring and the incredible walkability of this prime location. Just steps from Cook St Village, the scenic Dallas Road waterfront, and Beacon Hill Park, this home offers the perfect balance of urban accessibility and neighborhood charm. Plus, 5 Points Village, with favorites like Peckish Café and Seal Point Pizza, is nearby.