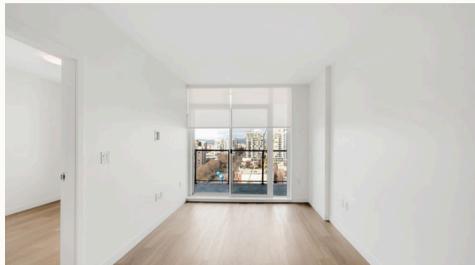

## 1111-1100 Yates St

Welcome to NEST - Luxury Living in the Heart of Victoria! Step into this stunning 1-bedroom, 1-bath condo, designed for modern comfort and style. The chef-inspired kitchen boasts Fisher & Paykel appliances, quartz countertops, and sleek European cabinetry. Unwind in your spa-like bath with heated porcelain tile floors and a deep soaker tub, or relax in the open-concept living space with floor-to-ceiling windows and wood-look luxury vinyl plank flooring. Stay comfortable year-round with suite-controlled A/C and heating, then step onto your private 100 sq ft balcony to soak in views of the Olympic Mountain Range and buzzing Downtown area. Plus, enjoy the common fitness room, bike storage, insuite laundry, and a separate storage locker-all in a walkable neighbourhood where you won't need a car.