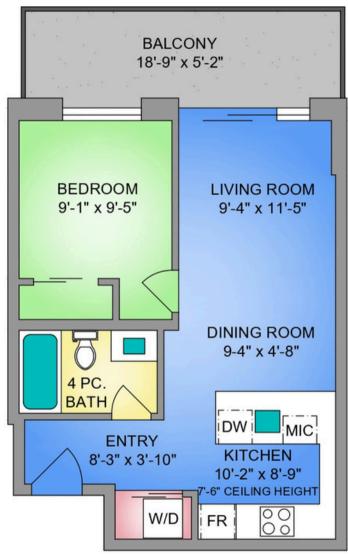

### UNIT 1111 - 1100 YATES STREET 485 SQ. FT. 8'-8" CEILING HEIGHT

PRECISION

| PREPARED FOR | MARCH 19, 2025<br>THE EXCLUSIVE USE OF CLOVE |         |
|--------------|----------------------------------------------|---------|
|              | BE 100% ACCURATE, IF CRITICA                 |         |
| FLOOR        | AREA (SQ. FT.)                               |         |
|              | FINISHED                                     | BALCONY |
| LEVENTH      | 485                                          | 104     |