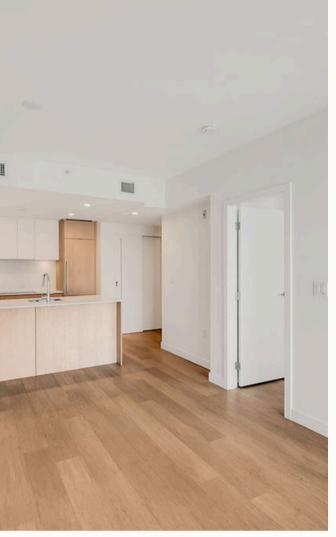

## 1111-1100 Yates St

Welcome to NEST - Luxury Living in the Heart of Victoria! Step into this stunning 1-bedroom, 1-bath condo, designed for modern comfort and style. The chef-inspired kitchen boasts Fisher & Paykel appliances, quartz countertops, and sleek European cabinetry. Unwind in your spa-like bath with heated porcelain tile floors and a deep soaker tub, or relax in the open-concept living space with floor-to-ceiling windows and wood-look luxury vinyl plank flooring. Stay comfortable year-round with suite-controlled A/C and heating, then step onto your private 100 sq ft balcony to soak in views of the Olympic Mountain Range and buzzing Downtown area. Plus, enjoy the common fitness room, bike storage, insuite laundry, and a separate storage locker-all in a walkable neighbourhood where you won't need a car.