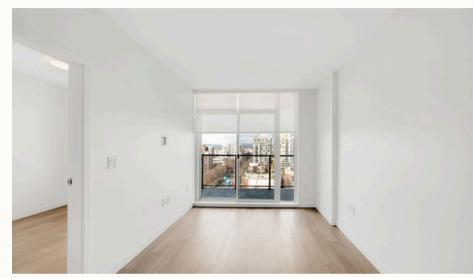

## 1111-1100 Yates St

Welcome to NEST - Luxury Living in the Heart of Victoria! Step into this stunning 1-bedroom, 1-bath condo, designed for modern comfort and style. The chef-inspired kitchen boasts Fisher & Paykel appliances, quartz countertops, and sleek European cabinetry. Unwind in your spa-like bath with heated porcelain tile floors and a deep soaker tub, or relax in the open-concept living space with floor-to-ceiling windows and wood-look luxury vinyl plank flooring. Stay comfortable year-round with suite-controlled A/C and heating, then step onto your private 100 sq ft balcony to soak in views of the Olympic Mountain Range and buzzing Downtown area. Plus, enjoy the common fitness room, bike storage, insuite laundry, and a separate storage locker-all in a walkable neighbourhood where you won't need a car.