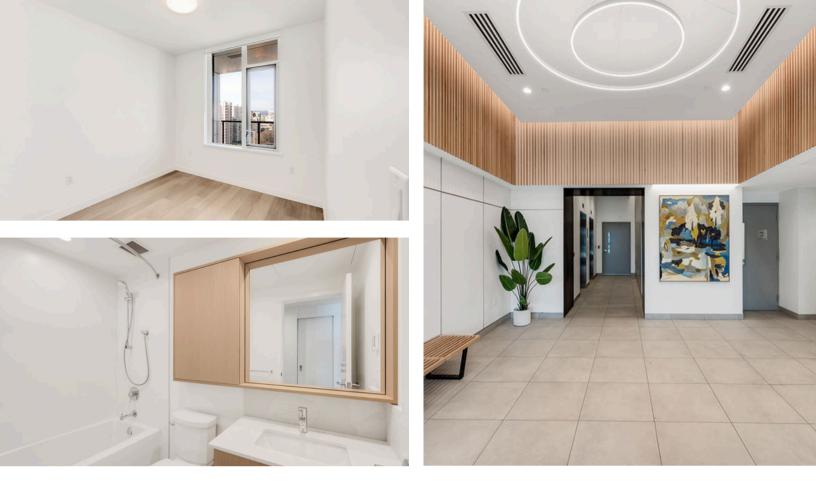

## 1111-1100 Yates St

Welcome to NEST - Luxury Living in the Heart of Victoria! Step into this stunning 1-bedroom, 1-bath condo, designed for modern comfort and style. The chef-inspired kitchen boasts Fisher & Paykel appliances, quartz countertops, and sleek European cabinetry. Unwind in your spa-like bath with heated porcelain tile floors and a deep soaker tub, or relax in the open-concept living space with floor-to-ceiling windows and wood-look luxury vinyl plank flooring. Stay comfortable year-round with suite-controlled A/C and heating, then step onto your private 100 sq ft balcony to soak in views of the Olympic Mountain Range and buzzing Downtown area. Plus, enjoy the common fitness room, bike storage, insuite laundry, and a separate storage locker-all in a walkable neighbourhood where you won't need a car.