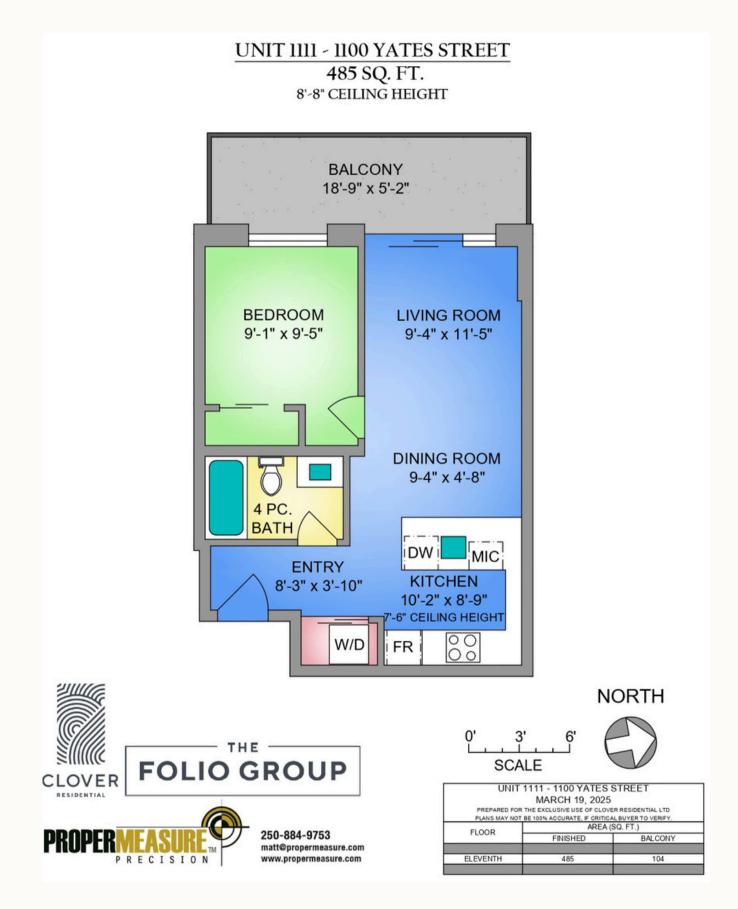

# \$475,000

**Listed by:** Ole Schmidt, Hannah Hayworth & William Johnson

Neighbourhood: Downtown

Bedrooms: 1

Bathrooms: 1

Living Area: 485 Sq.Ft. (Strata Plan)

Year Built: 2024

Taxes: \$0 (Tax Year: 2024)

#### **FLOOR PLANS**

FOLIO GROUP

**GET TO KNOW US** 

Ole Schmidt managing broker, co-owner William Johnson realtor®, sales team Hannah Hayworth Realtor®, Sales team

**EMAIL** Folio@CloverResidential.com **TEXT/CALL** 250-256-8371