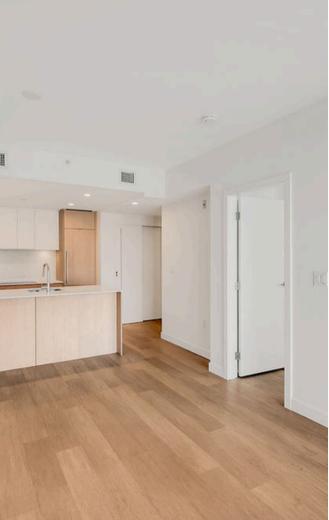

## 1111-1100 Yates St

Welcome to NEST - Luxury Living in the Heart of Victoria! Step into this stunning 1-bedroom, 1-bath condo, designed for modern comfort and style. The chef-inspired kitchen boasts Fisher & Paykel appliances, quartz countertops, and sleek European cabinetry. Unwind in your spa-like bath with heated porcelain tile floors and a deep soaker tub, or relax in the open-concept living space with floor-to-ceiling windows and wood-look luxury vinyl plank flooring. Stay comfortable year-round with suite-controlled A/C and heating, then step onto your private 100 sq ft balcony to soak in views of the Olympic Mountain Range and buzzing Downtown area. Plus, enjoy the common fitness room, bike storage, insuite laundry, and a separate storage locker-all in a walkable neighbourhood where you won't need a car.