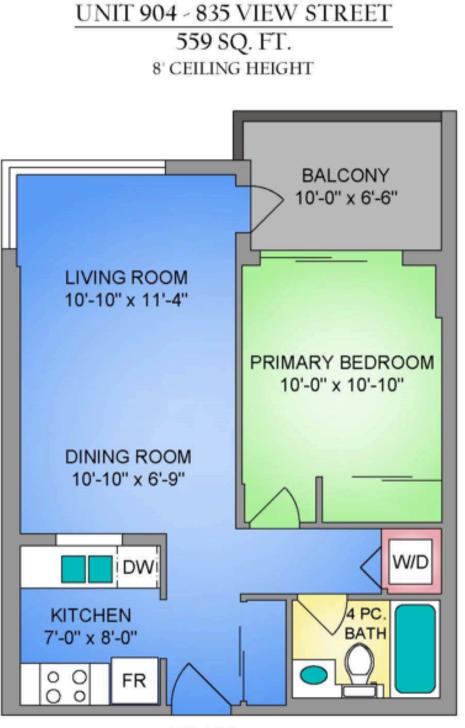

**FLOOR PLANS** 

ENTRY 3'-9" x 5'-7"

NORTH 6' 0' 3' SCALE

## 904-835 View St

MLS: 985164

Welcome to this bright and inviting 1-bedroom, 1-bathroom suite located on the 9th floor of The Metropolitan in the heart of Downtown Victoria. This home features floor to ceiling windows and a south-facing balcony with expansive views of the city, mountains, and glimpses of the ocean. The functional floorplan provides ample space in the living area and primary bedroom, with convenient access to your outdoor space from both. With a bright interior, abundant natural light, insuite laundry, and a south-facing main outlook, this suite offers both comfort and convenience. Parking and storage are included, along with bike storage for added practicality, in a pet-friendly building that perfectly complements the vibrant urban setting. Live steps away from all your favourite amenities, including boutique shopping, cafes, daily essentials, and an abundance of entertainment options.