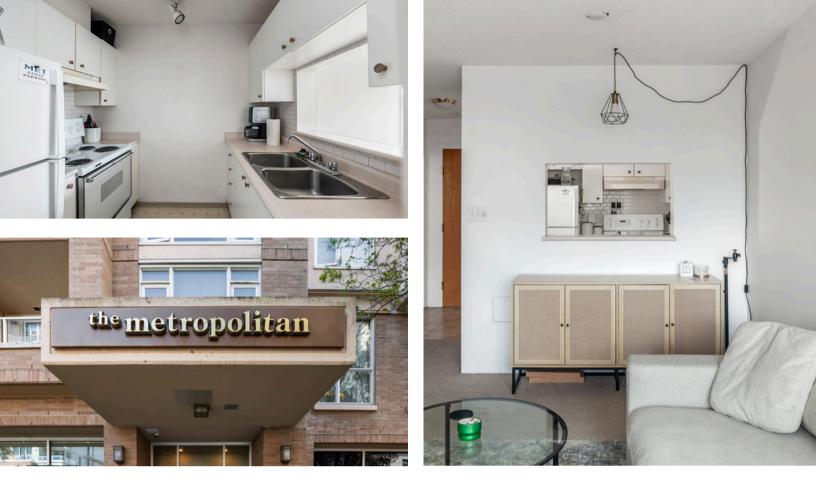

## 904-835 View St

MLS: 985164

Welcome to this bright and inviting 1-bedroom, 1-bathroom suite located on the 9th floor of The Metropolitan in the heart of Downtown Victoria. This home features floor to ceiling windows and a south-facing balcony with expansive views of the city, mountains, and glimpses of the ocean. The functional floorplan provides ample space in the living area and primary bedroom, with convenient access to your outdoor space from both. With a bright interior, abundant natural light, insuite laundry, and a south-facing main outlook, this suite offers both comfort and convenience. Parking and storage are included, along with bike storage for added practicality, in a pet-friendly building that perfectly complements the vibrant urban setting. Live steps away from all your favourite amenities, including boutique shopping, cafes, daily essentials, and an abundance of entertainment options.