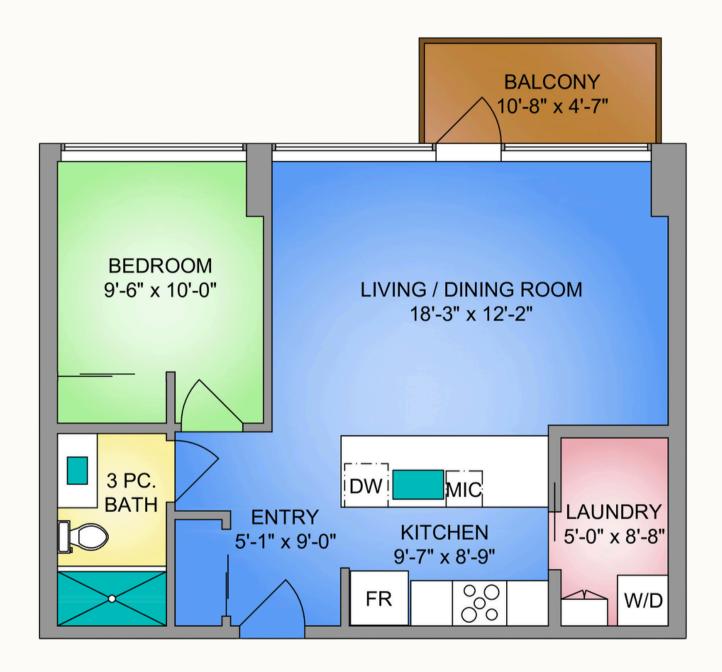

#### Listed by:

Ole Schmidt, Hannah Hayworth & William Johnson

Neighbourhood: James Bay

**Bedrooms:** 1

Bathrooms: 1

**Living Area:** 640 Sq.Ft. (strata plan)

Year Built: 2014

**Taxes:** \$3,070 (Tax Year: 2024)