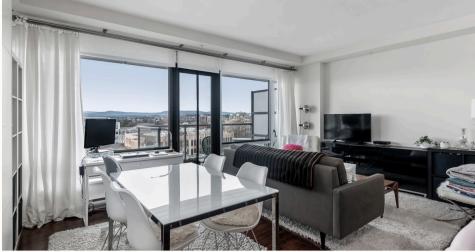

MLS: 984858

reputable Chard Developments, this steel and concrete build sits on the border of historic James Bay and Downtown Victoria, creating endless appeal with vibrant yet quiet charm. Enjoy sunsets over the cityscape with floor to ceiling windows and a west-facing balcony w/ a gas BBQ hookup. The interior alike is sure to impress- an open concept living space featuring a gourmet kitchen with a large island, barstool seating, quartz counters, gas range, stainless appliances, and spacious pantry w/ insuite laundry. Engineered wood flooring is throughout, and the spainspired bath includes heated floors and a walk in waterfall shower. Amenities include a rooftop terrace, lounge area, underground parking, and storage locker. Steps from Beacon Hill Park, James Bay Village, and the ocean, this is

Experience a stylish and sun-filled 1-bed unit that boasts

luxury living at its best!