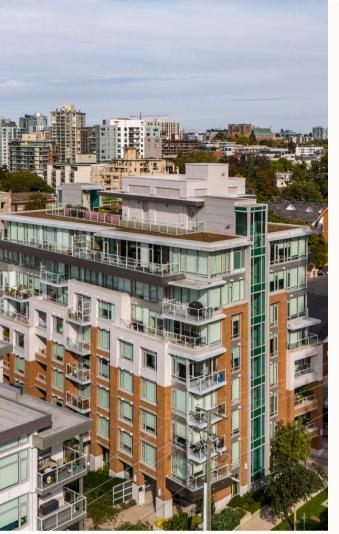

# 703-646 Michigan St

unbeatable views of the Parliament Buildings and Harbour, located in the prestigious Duet building. Built in 2014 by reputable Chard Developments, this steel and concrete build sits on the border of historic James Bay and

MLS: 984858

reputable Chard Developments, this steel and concrete build sits on the border of historic James Bay and Downtown Victoria, creating endless appeal with vibrant yet quiet charm. Enjoy sunsets over the cityscape with floor to ceiling windows and a west-facing balcony w/ a gas BBQ hookup. The interior alike is sure to impress- an open concept living space featuring a gourmet kitchen with a large island, barstool seating, quartz counters, gas range, stainless appliances, and spacious pantry w/ insuite laundry. Engineered wood flooring is throughout, and the spainspired bath includes heated floors and a walk in waterfall shower. Amenities include a rooftop terrace, lounge area, underground parking, and storage locker. Steps from Beacon Hill Park, James Bay Village, and the ocean, this is