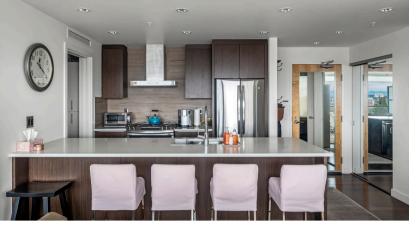

MLS: 984858

reputable Chard Developments, this steel and concrete build sits on the border of historic James Bay and Downtown Victoria, creating endless appeal with vibrant yet quiet charm. Enjoy sunsets over the cityscape with floor to ceiling windows and a west-facing balcony w/ a gas BBQ hookup. The interior alike is sure to impress- an open concept living space featuring a gourmet kitchen with a large island, barstool seating, quartz counters, gas range, stainless appliances, and spacious pantry w/ insuite laundry. Engineered wood flooring is throughout, and the spainspired bath includes heated floors and a walk in waterfall shower. Amenities include a rooftop terrace, lounge area, underground parking, and storage locker. Steps from Beacon Hill Park, James Bay Village, and the ocean, this is