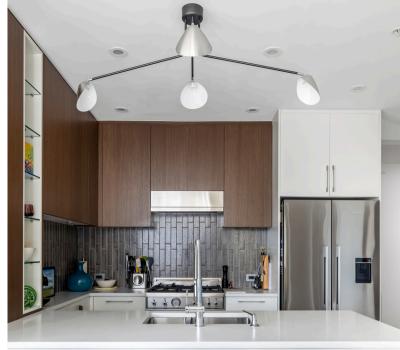

## 308-2285 Bowker Ave

Location + luxury + move-in ready! This exceptional 2 bed, 2 bath corner unit features more than 1000 sq ft of well-designed interior, boasts a coveted location in Oak Bay, and uniquely includes 2 parking stalls. Welcome to the Bowker Collection, a landmark building by award-winning Abstract Developments. With close proximity to Willows Beach, Oak Bay Ave, and Estevan Village, plus a long list of stunning features inside, you simply have a residence like no other. Enjoy overheight ceilings, wide-plank white oak floors, custom lighting & a 50" electric fireplace. The kitchen is a chef's dream with Fisher Paykel/Bertazzoni appliances, flat-panel woodgrain soft close cabinetry, and elegant caesarstone quartz countertops. Just in time for summer, this impressive suite has a NW balcony w/ a gas hookup, perfect for alfresco dining. Retreat to the building's secret garden patio to entertain at the fire pit. Minutes from Downtown, with ample bike storage for the avid cyclist.