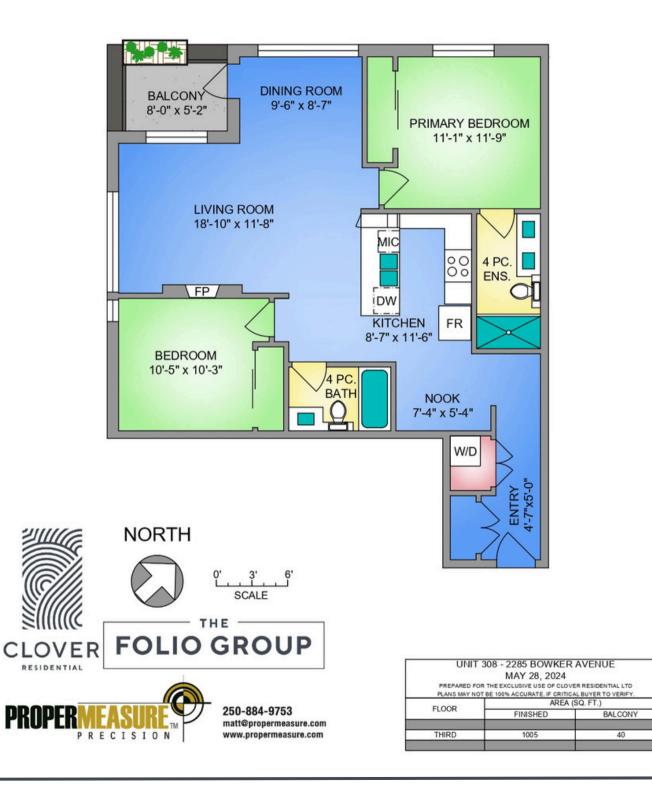

## \$925,000

Neighbourhood: Oak Bay

Bedrooms: 2

Bathrooms: 2

Living Area: 1,005 sq ft

Year Built: 2020

Strata Fee: \$661.08

Taxes: \$4,330 (Tax Year: 2023)

## 308-2285 Bowker Ave

Location + luxury + move-in ready! This exceptional 2 bed, 2 bath corner unit features more than 1000 sq ft of well-designed interior, boasts a coveted location in Oak Bay, and uniquely includes 2 parking stalls. Welcome to the Bowker Collection, a landmark building by award-winning Abstract Developments. With close proximity to Willows Beach, Oak Bay Ave, and Estevan Village, plus a long list of stunning features inside, you simply have a residence like no other. Enjoy overheight ceilings, wide-plank white oak floors, custom lighting & a 50" electric fireplace. The kitchen is a chef's dream with Fisher Paykel/Bertazzoni appliances, flat-panel woodgrain soft close cabinetry, and elegant caesarstone quartz countertops. Just in time for summer, this impressive suite has a NW balcony w/ a gas hookup, perfect for alfresco dining. Retreat to the building's secret garden patio to entertain at the fire pit. Minutes from Downtown, with ample bike storage for the avid cyclist.

## UNIT 308 - 2285 BOWKER AVENUE 1005 SQ. FT. 8'-9" CEILING HEIGHT

FOLIO GROUP

**GET TO KNOW US** 

Ole Schmidt managing broker, co-owner William Johnson realtor® Hannah Hayworth **Realtor**®

**EMAIL** Folio@CloverResidential.com **TEXT/CALL** 250-256-8371