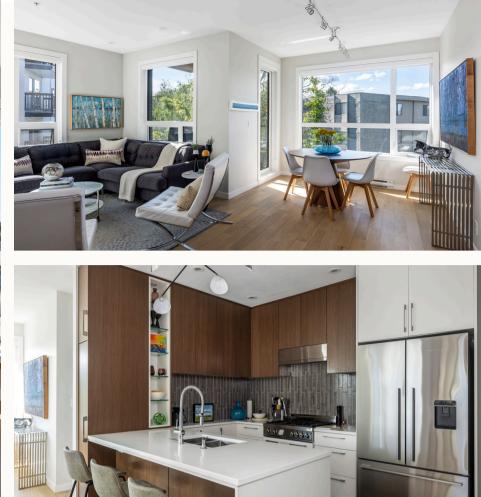

## 308-2285 Bowker Ave

Location + luxury + move-in ready! This exceptional 2 bed, 2 bath corner unit features more than 1000 sq ft of well-designed interior, boasts a coveted location in Oak Bay, and uniquely includes 2 parking stalls. Welcome to the Bowker Collection, a landmark building by award-winning Abstract Developments. With close proximity to Willows Beach, Oak Bay Ave, and Estevan Village, plus a long list of stunning features inside, you simply have a residence like no other. Enjoy overheight ceilings, wide-plank white oak floors, custom lighting & a 50" electric fireplace. The kitchen is a chef's dream with Fisher Paykel/Bertazzoni appliances, flat-panel woodgrain soft close cabinetry, and elegant caesarstone quartz countertops. Just in time for summer, this impressive suite has a NW balcony w/ a gas hookup, perfect for alfresco dining. Retreat to the building's secret garden patio to entertain at the fire pit. Minutes from Downtown, with ample bike storage for the avid cyclist.