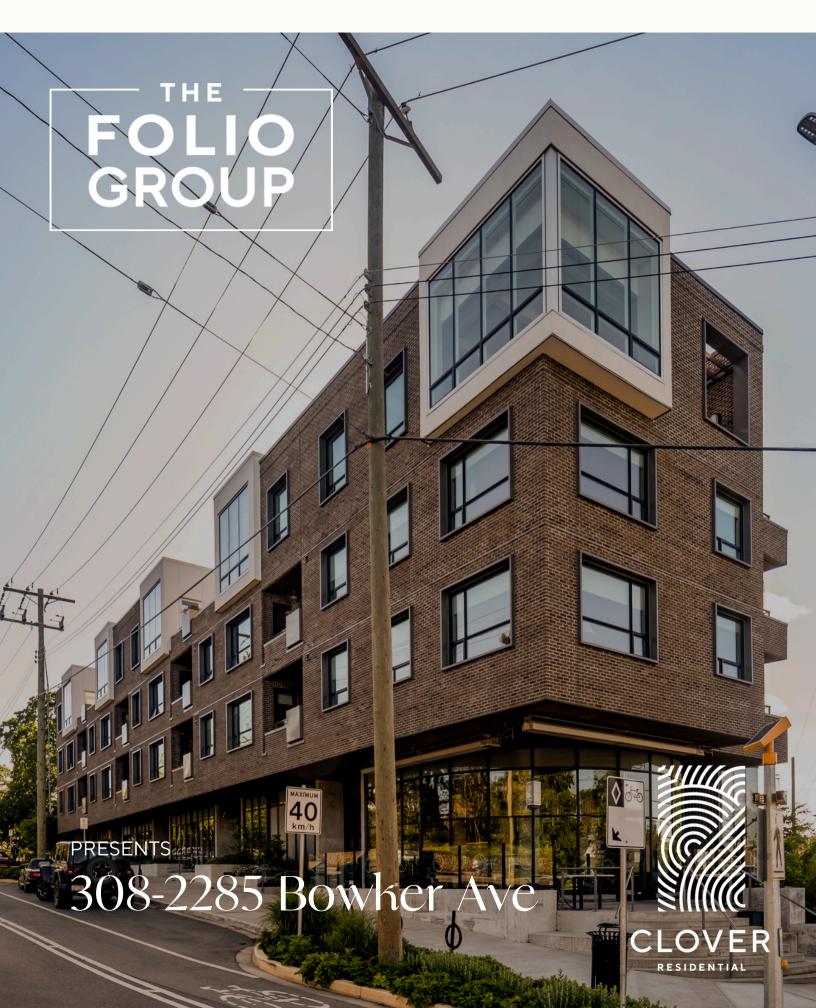

## 308-2285 Bowker Ave

Location + luxury + move-in ready! This exceptional 2 bed, 2 bath corner unit features more than 1000 sq ft of well-designed interior, boasts a coveted location in Oak Bay, and uniquely includes 2 parking stalls. Welcome to the Bowker Collection, a landmark building by award-winning Abstract Developments. With close proximity to Willows Beach, Oak Bay Ave, and Estevan Village, plus a long list of stunning features inside, you simply have a residence like no other. Enjoy overheight ceilings, wide-plank white oak floors, custom lighting & a 50" electric fireplace. The kitchen is a chef's dream with Fisher Paykel/Bertazzoni appliances, flat-panel woodgrain soft close cabinetry, and elegant caesarstone quartz countertops. Just in time for summer, this impressive suite has a NW balcony w/ a gas hookup, perfect for alfresco dining. Retreat to the building's secret garden patio to entertain at the fire pit. Minutes from Downtown, with ample bike storage for the avid cyclist.