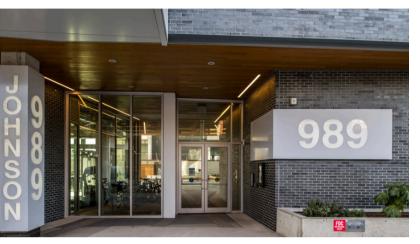

## 1011-989 Johnson St

Step into the heart of Downtown Victoria with this exceptional 10th-floor 1-bedroom, 1-bathroom condo at 989 Johnson. Ready for immediate possession! Designed for those who value quality and modern style, this home features engineered oak hardwood floors, a gourmet kitchen with high-end stainless steel appliances, quartz countertops, and custom cabinetry. Floor-to-ceiling windows flood the space with natural light, while the private balcony offers NE city views for a perfect urban retreat. As a resident of 989 Johnson, you'll enjoy thoughtful amenities including a south-facing courtyard with a yoga deck, secure underground parking, in-suite laundry, a storage locker, and bike storage. Plus, the building is pet-friendly, allowing one cat or one dog. This location places you just steps from boutique shops, cozy cafes, and all the delights of downtown, blending comfort and convenience for those seeking an active urban lifestyle!

## UNIT 1011 - 989 JOHNSON STREET 605 SQ. FT. 8'-5" CEILING HEIGHT