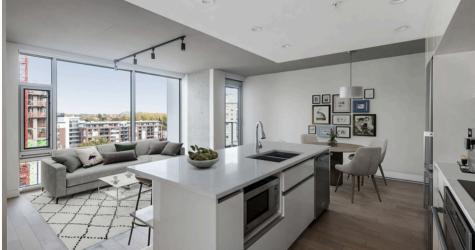

## 1011-989 Johnson St

Step into the heart of Downtown Victoria with this exceptional 10th-floor 1-bedroom, 1-bathroom condo at 989 Johnson. Ready for immediate possession! Designed for those who value quality and modern style, this home features engineered oak hardwood floors, a gourmet kitchen with high-end stainless steel appliances, quartz countertops, and custom cabinetry. Floor-to-ceiling windows flood the space with natural light, while the private balcony offers NE city views for a perfect urban retreat. As a resident of 989 Johnson, you'll enjoy thoughtful amenities including a south-facing courtyard with a yoga deck, secure underground parking, in-suite laundry, a storage locker, and bike storage. Plus, the building is pet-friendly, allowing one cat or one dog. This location places you just steps from boutique shops, cozy cafes, and all the delights of downtown, blending comfort and convenience for those seeking an active urban lifestyle!