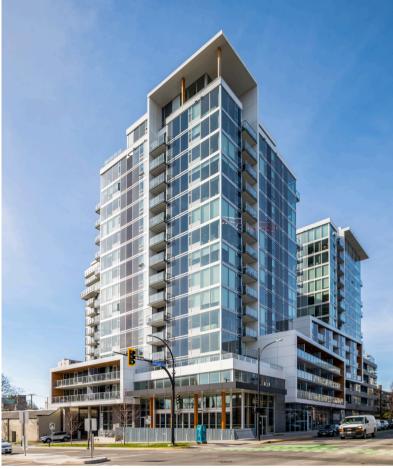

#### THE NEIGHBOURHOOD

Situated along Victoria's picturesque Inner Harbour, Downtown is a vibrant neighbourhood ideal for shopping, dining, and leisurely spending your day and night. Bike or walk, you're always near the waterfront as well as neighbouring urban villages.

## 1011-989 Johnson St

Step into the heart of Downtown Victoria with this exceptional 10th-floor 1-bedroom, 1-bathroom condo at 989 Johnson. Ready for immediate possession! Designed for those who value quality and modern style, this home features engineered oak hardwood floors, a gourmet kitchen with high-end stainless steel appliances, quartz countertops, and custom cabinetry. Floor-to-ceiling windows flood the space with natural light, while the private balcony offers NE city views for a perfect urban retreat. As a resident of 989 Johnson, you'll enjoy thoughtful amenities including a south-facing courtyard with a yoga deck, secure underground parking, in-suite laundry, a storage locker, and bike storage. Plus, the building is pet-friendly, allowing one cat or one dog. This location places you just steps from boutique shops, cozy cafes, and all the delights of downtown, blending comfort and convenience for those seeking an active urban lifestyle!