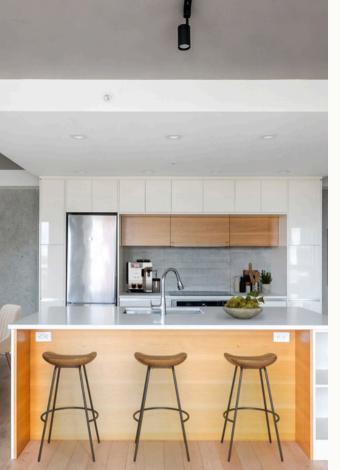

## 1011-989 Johnson St

Step into the heart of Downtown Victoria with this exceptional 10th-floor 1-bedroom, 1-bathroom condo at 989 Johnson. Ready for immediate possession! Designed for those who value quality and modern style, this home features engineered oak hardwood floors, a gourmet kitchen with high-end stainless steel appliances, quartz countertops, and custom cabinetry. Floor-to-ceiling windows flood the space with natural light, while the private balcony offers NE city views for a perfect urban retreat. As a resident of 989 Johnson, you'll enjoy thoughtful amenities including a south-facing courtyard with a yoga deck, secure underground parking, in-suite laundry, a storage locker, and bike storage. Plus, the building is pet-friendly, allowing one cat or one dog. This location places you just steps from boutique shops, cozy cafes, and all the delights of downtown, blending comfort and convenience for those seeking an active urban lifestyle!