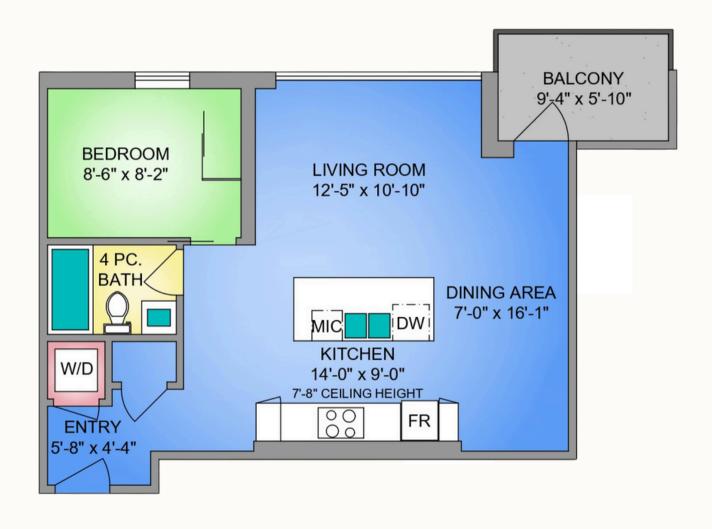

home features engineered oak hardwood floors, a gourmet kitchen with high-end stainless steel appliances, quartz countertops, and custom cabinetry. Floor-to-ceiling windows flood the space with natural light, while the private balcony offers NE city views for a perfect urban retreat. As a resident of 989 Johnson, you'll enjoy thoughtful amenities including a south-facing courtyard with a yoga deck, secure underground parking, in-suite laundry, a storage locker, and bike storage. Plus, the building is pet-friendly, allowing one cat or one dog. This location places you just steps from boutique shops, cozy cafes, and all the delights of downtown, blending comfort and convenience for those seeking an active urban lifestyle!

## UNIT 1011 - 989 JOHNSON STREET 605 SQ. FT. 8'-5" CEILING HEIGHT









### **GET TO KNOW US**



Ole Schmidt Managing Broker, CO-OWNER William Johnson REALTOR®

Hannah Hayworth REALTOR®

**EMAIL** 

Folio@CloverResidential.com

**TEXT/CALL** 250-256-8371

FOLIO GROUP

# FOLIO GROUP