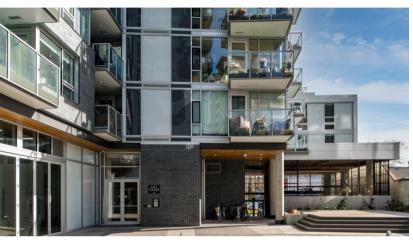

#### THE NEIGHBOURHOOD

Situated along Victoria's picturesque Inner Harbour, Downtown is a vibrant neighbourhood ideal for shopping, dining, and leisurely spending your day and night. Bike or walk, you're always near the waterfront as well as neighbouring urban villages.

# 811-989 Johnson St

Situated on the 8th floor, this modern 1-bedroom, 1-bath condo at 989 Johnson offers vibrant city views and an ideal urban lifestyle in Downtown Victoria. Built in 2019. this steel-and-concrete residence in Harris Green features engineered oak hardwood floors, quartz countertops, and custom cabinetry. The kitchen boasts premium appliances and smart storage solutions, while a private balcony provides a peaceful outdoor retreat. This pet-friendly unit allows for one dog or one cat. With underground parking, a storage locker, and secure bike storage, the property is designed for convenience. Residents also enjoy access to a south-facing courtyard with a yoga deck, discounted rates at Forge Fitness, and the Nordic Spa's wellness circuit. Steps from boutique shops, cafes, and the waterfront, this well maintained condo perfectly embodies modern urban living.