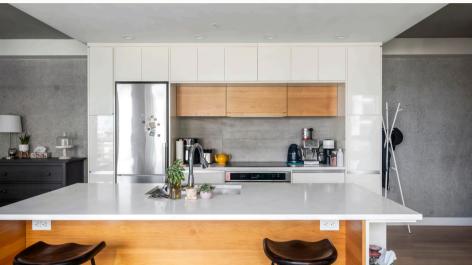

# 811-989 Johnson St

Situated on the 8th floor, this modern 1-bedroom, 1-bath condo at 989 Johnson offers vibrant city views and an ideal urban lifestyle in Downtown Victoria. Built in 2019. this steel-and-concrete residence in Harris Green features engineered oak hardwood floors, quartz countertops, and custom cabinetry. The kitchen boasts premium appliances and smart storage solutions, while a private balcony provides a peaceful outdoor retreat. This pet-friendly unit allows for one dog or one cat. With underground parking, a storage locker, and secure bike storage, the property is designed for convenience. Residents also enjoy access to a south-facing courtyard with a yoga deck, discounted rates at Forge Fitness, and the Nordic Spa's wellness circuit. Steps from boutique shops, cafes, and the waterfront, this well maintained condo perfectly embodies modern urban living.