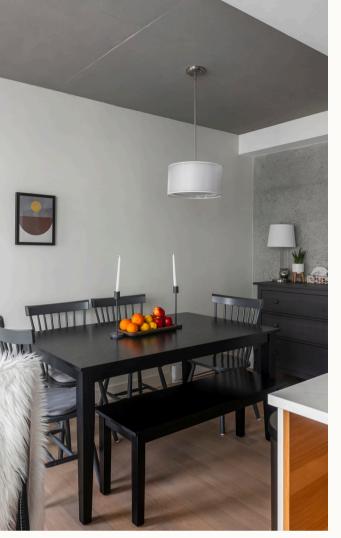

# 811-989 Johnson St

Situated on the 8th floor, this modern 1-bedroom, 1-bath condo at 989 Johnson offers vibrant city views and an ideal urban lifestyle in Downtown Victoria. Built in 2019. this steel-and-concrete residence in Harris Green features engineered oak hardwood floors, quartz countertops, and custom cabinetry. The kitchen boasts premium appliances and smart storage solutions, while a private balcony provides a peaceful outdoor retreat. This pet-friendly unit allows for one dog or one cat. With underground parking, a storage locker, and secure bike storage, the property is designed for convenience. Residents also enjoy access to a south-facing courtyard with a yoga deck, discounted rates at Forge Fitness, and the Nordic Spa's wellness circuit. Steps from boutique shops, cafes, and the waterfront, this well maintained condo perfectly embodies modern urban living.