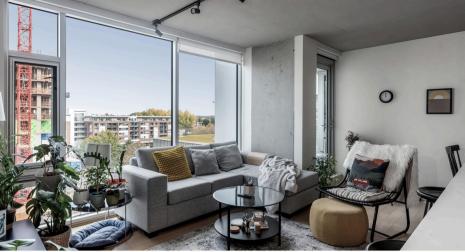

## 811-989 Johnson St

Situated on the 8th floor, this modern 1-bedroom, 1-bath condo at 989 Johnson offers vibrant city views and an ideal urban lifestyle in Downtown Victoria. Built in 2019. this steel-and-concrete residence in Harris Green features engineered oak hardwood floors, quartz countertops, and custom cabinetry. The kitchen boasts premium appliances and smart storage solutions, while a private balcony provides a peaceful outdoor retreat. This pet-friendly unit allows for one dog or one cat. With underground parking, a storage locker, and secure bike storage, the property is designed for convenience. Residents also enjoy access to a south-facing courtyard with a yoga deck, discounted rates at Forge Fitness, and the Nordic Spa's wellness circuit. Steps from boutique shops, cafes, and the waterfront, this well maintained condo perfectly embodies modern urban living.