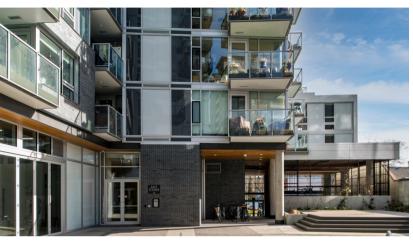

## 811-989 Johnson St

Situated on the 8th floor, this modern 1-bedroom, 1-bath condo at 989 Johnson offers vibrant city views and an ideal urban lifestyle in Downtown Victoria. Built in 2019. this steel-and-concrete residence in Harris Green features engineered oak hardwood floors, quartz countertops, and custom cabinetry. The kitchen boasts premium appliances and smart storage solutions, while a private balcony provides a peaceful outdoor retreat. This pet-friendly unit allows for one dog or one cat. With underground parking, a storage locker, and secure bike storage, the property is designed for convenience. Residents also enjoy access to a south-facing courtyard with a yoga deck, discounted rates at Forge Fitness, and the Nordic Spa's wellness circuit. Steps from boutique shops, cafes, and the waterfront, this well maintained condo perfectly embodies modern urban living.

## UNIT 1011 - 989 JOHNSON STREET 605 SQ. FT. 8'-5" CEILING HEIGHT