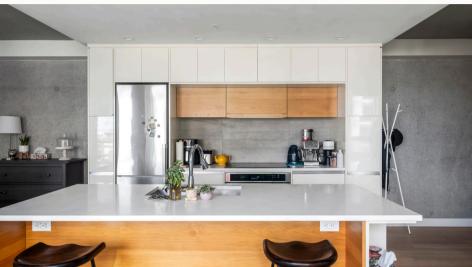

## 811-989 Johnson St

Situated on the 8th floor, this modern 1-bedroom, 1-bath condo at 989 Johnson offers vibrant city views and an ideal urban lifestyle in Downtown Victoria. Built in 2019. this steel-and-concrete residence in Harris Green features engineered oak hardwood floors, quartz countertops, and custom cabinetry. The kitchen boasts premium appliances and smart storage solutions, while a private balcony provides a peaceful outdoor retreat. This pet-friendly unit allows for one dog or one cat. With underground parking, a storage locker, and secure bike storage, the property is designed for convenience. Residents also enjoy access to a south-facing courtyard with a yoga deck, discounted rates at Forge Fitness, and the Nordic Spa's wellness circuit. Steps from boutique shops, cafes, and the waterfront, this well maintained condo perfectly embodies modern urban living.