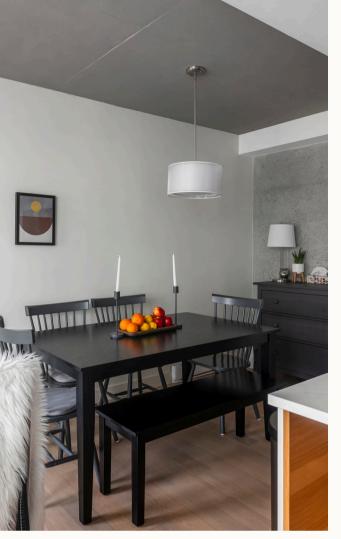

## 811-989 Johnson St

Situated on the 8th floor, this modern 1-bedroom, 1-bath condo at 989 Johnson offers vibrant city views and an ideal urban lifestyle in Downtown Victoria. Built in 2019. this steel-and-concrete residence in Harris Green features engineered oak hardwood floors, quartz countertops, and custom cabinetry. The kitchen boasts premium appliances and smart storage solutions, while a private balcony provides a peaceful outdoor retreat. This pet-friendly unit allows for one dog or one cat. With underground parking, a storage locker, and secure bike storage, the property is designed for convenience. Residents also enjoy access to a south-facing courtyard with a yoga deck, discounted rates at Forge Fitness, and the Nordic Spa's wellness circuit. Steps from boutique shops, cafes, and the waterfront, this well maintained condo perfectly embodies modern urban living.