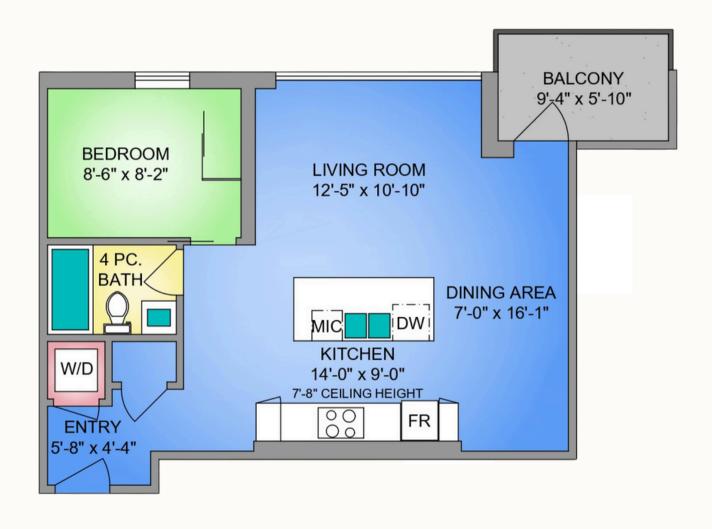

n Downtown Victoria. Built in 2019. this steel-and-concrete residence in Harris Green features engineered oak hardwood floors, quartz countertops, and custom cabinetry. The kitchen boasts premium appliances and smart storage solutions, while a private balcony provides a peaceful outdoor retreat. This pet-friendly unit allows for one dog or one cat. With underground parking, a storage locker, and secure bike storage, the property is designed for convenience. Residents also enjoy access to a south-facing courtyard with a yoga deck, discounted rates at Forge Fitness, and the Nordic Spa's wellness circuit. Steps from boutique shops, cafes, and the waterfront, this well maintained condo perfectly embodies modern urban living.

## UNIT 1011 - 989 JOHNSON STREET 605 SQ. FT. 8'-5" CEILING HEIGHT









### **GET TO KNOW US**



Ole Schmidt Managing Broker, co-owner William Johnson REALTOR®

Hannah Hayworth REALTOR®

**EMAIL** 

Folio@CloverResidential.com

**TEXT/CALL** 250-256-8371

FOLIO GROUP

# FOLIO GROUP