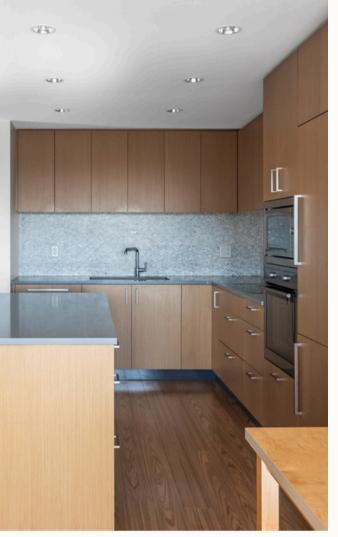

## 808-838 Broughton St

Welcome to the Escher! Boasting a vibrant yet peaceful location within Downtown Victoria, you'll surely be impressed by this popular steel & concrete build by Chard Developments. Step into this beautifully presented 1-bed, 1-bath condo, featuring a spacious deck with coveted southern exposure and views of the Olympic Mountains. Built in 2017, this home blends contemporary style with convenience, making it the perfect urban retreat. Enjoy the ease of insuite laundry, secure underground parking, and dedicated bike storage, plus this petfriendly building welcomes your furry companions. The Chard signature rooftop deck, complete with BBQs and cozy seating, is ideal for entertaining while taking in the panoramic 360° city view. Located in a great Downtown pocket near Christ Church Cathedral and Beacon Hill Park, this home provides a more quiet escape while still keeping your finger on the pulse of the city. Make sure to check out the unique range of amenities at the doorstep of the Escher.