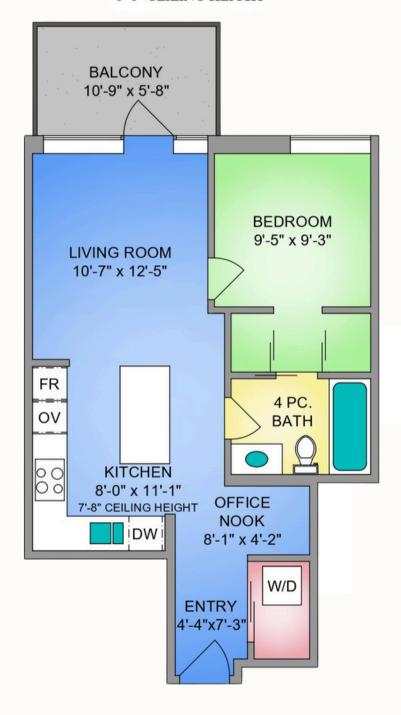

## 808-838 Broughton St

Welcome to the Escher! Boasting a vibrant yet peaceful location within Downtown Victoria, you'll surely be impressed by this popular steel & concrete build by Chard Developments. Step into this beautifully presented 1-bed, 1-bath condo, featuring a spacious deck with coveted southern exposure and views of the Olympic Mountains. Built in 2017, this home blends contemporary style with convenience, making it the perfect urban retreat. Enjoy the ease of insuite laundry, secure underground parking, and dedicated bike storage, plus this petfriendly building welcomes your furry companions. The Chard signature rooftop deck, complete with BBQs and cozy seating, is ideal for entertaining while taking in the panoramic 360° city view. Located in a great Downtown pocket near Christ Church Cathedral and Beacon Hill Park, this home provides a more quiet escape while still keeping your finger on the pulse of the city. Make sure to check out the unique range of amenities at the doorstep of the Escher.

UNIT 808 - 838 BROUGHTON STREET

576 SQ. FT.
8'-5" CEILING HEIGHT