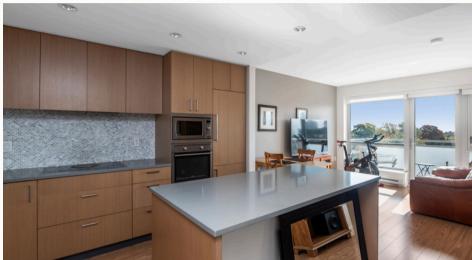

## 808-838 Broughton St

Welcome to the Escher! Boasting a vibrant yet peaceful location within Downtown Victoria, you'll surely be impressed by this popular steel & concrete build by Chard Developments. Step into this beautifully presented 1-bed, 1-bath condo, featuring a spacious deck with coveted southern exposure and views of the Olympic Mountains. Built in 2017, this home blends contemporary style with convenience, making it the perfect urban retreat. Enjoy the ease of insuite laundry, secure underground parking, and dedicated bike storage, plus this petfriendly building welcomes your furry companions. The Chard signature rooftop deck, complete with BBQs and cozy seating, is ideal for entertaining while taking in the panoramic 360° city view. Located in a great Downtown pocket near Christ Church Cathedral and Beacon Hill Park, this home provides a more quiet escape while still keeping your finger on the pulse of the city. Make sure to check out the unique range of amenities at the doorstep of the Escher.