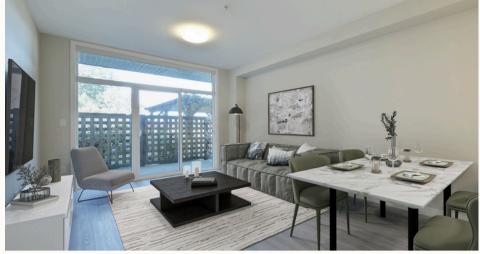

# 101-110 Presley Pl

Experience modern West Coast living in this 1-bedroom + den, 1bath condo in vibrant View Royal, ideal for active lifestyles. Located just steps from the scenic Galloping Goose Trail and moments from beautiful Thetis Lake, this home offers a seamless blend of style and functionality, perfect for nature lovers. Inside, enjoy a bright, open kitchen complete with stainless steel appliances and sleek vinyl plank flooring, complemented by high ceilings that enhance the spacious feel. The bedroom features a walk-through closet leading to a cheater ensuite, while the den, equipped with a Murphy bed and desk, provides an ideal setup for a home office or guest suite. This condo also includes in-suite laundry, a secure storage locker, underground parking, bike storage, and a EV charger for electric vehicles—thoughtful extras for today's lifestyle. Unwind on the south-facing patio, your private spot for morning coffee or evening relaxation. Conveniently close to essential shopping and dining, with guick access to Downtown Victoria's entertainment and culture, this home provides the perfect balance of nature and modern living.