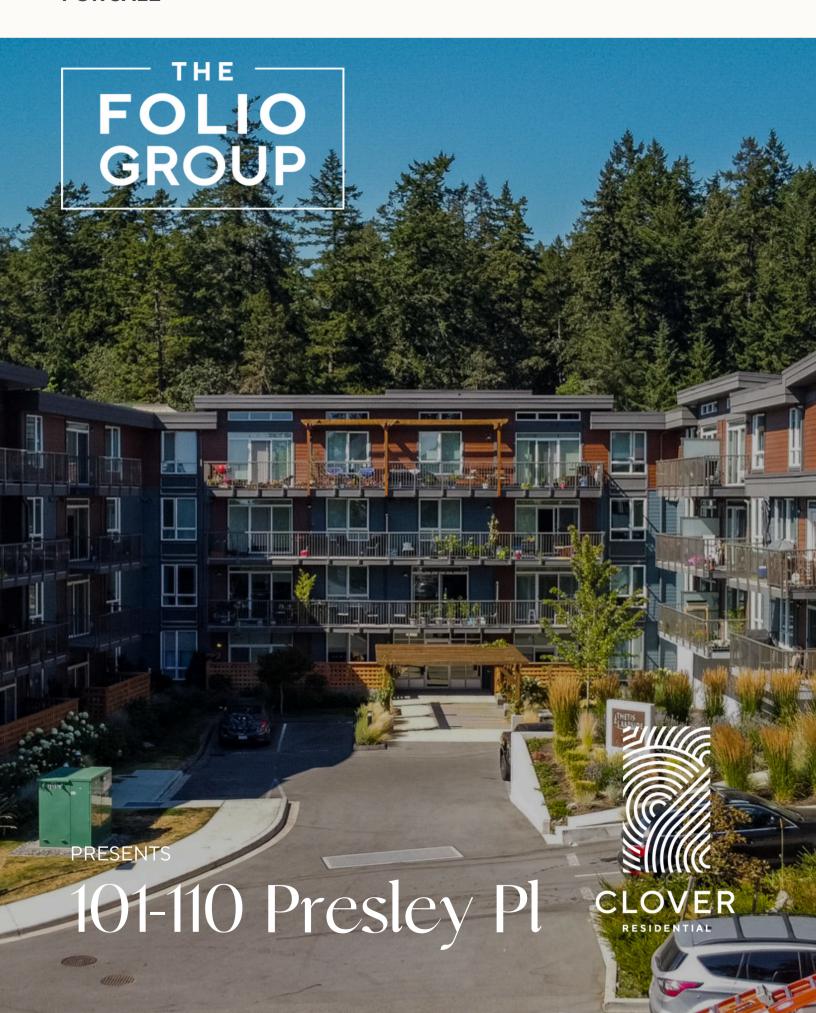

# 101-110 Presley Pl

Experience modern West Coast living in this 1-bedroom + den, 1bath condo in vibrant View Royal, ideal for active lifestyles. Located just steps from the scenic Galloping Goose Trail and moments from beautiful Thetis Lake, this home offers a seamless blend of style and functionality, perfect for nature lovers. Inside, enjoy a bright, open kitchen complete with stainless steel appliances and sleek vinyl plank flooring, complemented by high ceilings that enhance the spacious feel. The bedroom features a walk-through closet leading to a cheater ensuite, while the den, equipped with a Murphy bed and desk, provides an ideal setup for a home office or guest suite. This condo also includes in-suite laundry, a secure storage locker, underground parking, bike storage, and a EV charger for electric vehicles—thoughtful extras for today's lifestyle. Unwind on the south-facing patio, your private spot for morning coffee or evening relaxation. Conveniently close to essential shopping and dining, with guick access to Downtown Victoria's entertainment and culture, this home provides the perfect balance of nature and modern living.