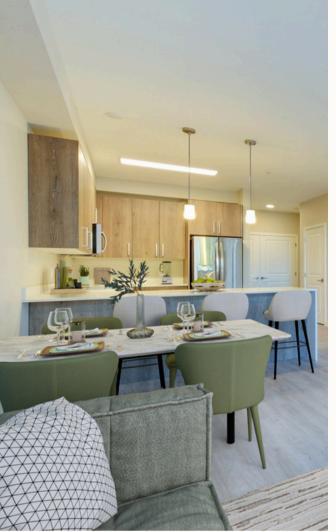

# 101-110 Presley Pl

Experience modern West Coast living in this 1-bedroom + den, 1bath condo in vibrant View Royal, ideal for active lifestyles. Located just steps from the scenic Galloping Goose Trail and moments from beautiful Thetis Lake, this home offers a seamless blend of style and functionality, perfect for nature lovers. Inside, enjoy a bright, open kitchen complete with stainless steel appliances and sleek vinyl plank flooring, complemented by high ceilings that enhance the spacious feel. The bedroom features a walk-through closet leading to a cheater ensuite, while the den, equipped with a Murphy bed and desk, provides an ideal setup for a home office or guest suite. This condo also includes in-suite laundry, a secure storage locker, underground parking, bike storage, and a EV charger for electric vehicles—thoughtful extras for today's lifestyle. Unwind on the south-facing patio, your private spot for morning coffee or evening relaxation. Conveniently close to essential shopping and dining, with guick access to Downtown Victoria's entertainment and culture, this home provides the perfect balance of nature and modern living.