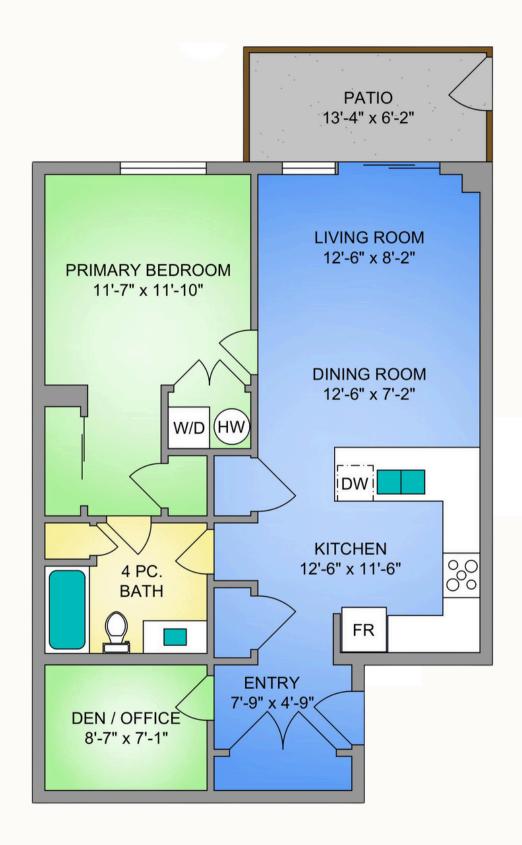

#### Listed by:

Ole Schmidt, Hannah Hayworth & William Johnson

Neighbourhood: Royal Bay

Bedrooms: 1 + den

Bathrooms: 1

Living Area: 842 Sq.Ft.

Year Built: 2019

Taxes: \$1,838 (Tax Year: 2023)

# 101-110 Presley Pl

Experience modern West Coast living in this 1-bedroom + den, 1bath condo in vibrant View Royal, ideal for active lifestyles. Located just steps from the scenic Galloping Goose Trail and moments from beautiful Thetis Lake, this home offers a seamless blend of style and functionality, perfect for nature lovers. Inside, enjoy a bright, open kitchen complete with stainless steel appliances and sleek vinyl plank flooring, complemented by high ceilings that enhance the spacious feel. The bedroom features a walk-through closet leading to a cheater ensuite, while the den, equipped with a Murphy bed and desk, provides an ideal setup for a home office or guest suite. This condo also includes in-suite laundry, a secure storage locker, underground parking, bike storage, and a EV charger for electric vehicles—thoughtful extras for today's lifestyle. Unwind on the south-facing patio, your private spot for morning coffee or evening relaxation. Conveniently close to essential shopping and dining, with guick access to Downtown Victoria's entertainment and culture, this home provides the perfect balance of nature and modern living.