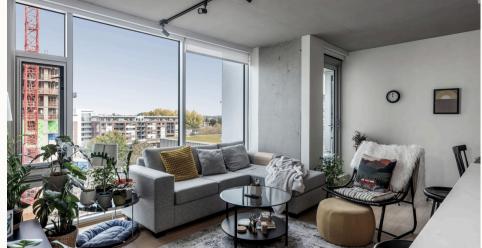

### 811-989 Johnson St

Situated on the 8th floor, this modern 1-bedroom, 1-bath condo at 989 Johnson offers vibrant city views and an ideal urban lifestyle in Downtown Victoria. Built in 2019. this steel-and-concrete residence in Harris Green features engineered oak hardwood floors, quartz countertops, and custom cabinetry. The kitchen boasts premium appliances and smart storage solutions, while a private balcony provides a peaceful outdoor retreat. This pet-friendly unit allows for one dog or one cat. With underground parking, a storage locker, and secure bike storage, the property is designed for convenience. Residents also enjoy access to a south-facing courtyard with a yoga deck, discounted rates at Forge Fitness, and the Nordic Spa's wellness circuit. Steps from boutique shops, cafes, and the waterfront, this well maintained condo perfectly embodies modern urban living.