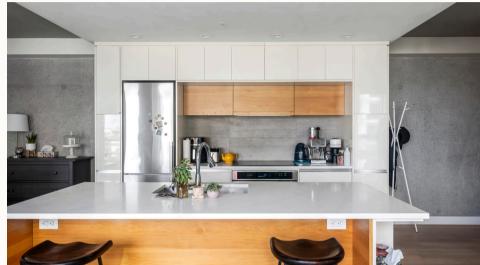

### 811-989 Johnson St

Situated on the 8th floor, this modern 1-bedroom, 1-bath condo at 989 Johnson offers vibrant city views and an ideal urban lifestyle in Downtown Victoria. Built in 2019. this steel-and-concrete residence in Harris Green features engineered oak hardwood floors, quartz countertops, and custom cabinetry. The kitchen boasts premium appliances and smart storage solutions, while a private balcony provides a peaceful outdoor retreat. This pet-friendly unit allows for one dog or one cat. With underground parking, a storage locker, and secure bike storage, the property is designed for convenience. Residents also enjoy access to a south-facing courtyard with a yoga deck, discounted rates at Forge Fitness, and the Nordic Spa's wellness circuit. Steps from boutique shops, cafes, and the waterfront, this well maintained condo perfectly embodies modern urban living.