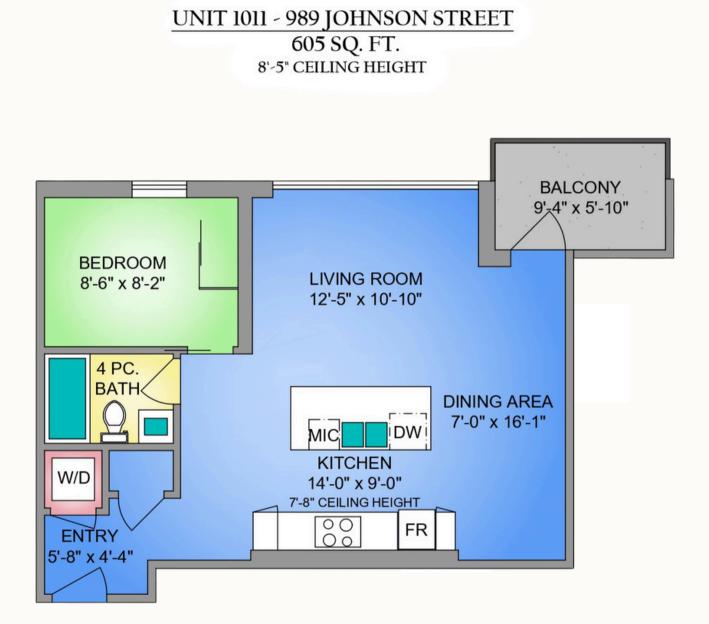

#### \$525,000 Listed by: Ole Schmidt, Hannah Hayworth & William Johnson

Neighbourhood: Downtown

Bedrooms: 1

Bathrooms: 1

Living Area: 605 Sq.Ft.

Year Built: 2019

Taxes: \$2,415 (Tax Year: 2023)

Strata Fee: \$309

### 811-989 Johnson St

Situated on the 8th floor, this modern 1-bedroom, 1-bath condo at 989 Johnson offers vibrant city views and an ideal urban lifestyle in Downtown Victoria. Built in 2019. this steel-and-concrete residence in Harris Green features engineered oak hardwood floors, quartz countertops, and custom cabinetry. The kitchen boasts premium appliances and smart storage solutions, while a private balcony provides a peaceful outdoor retreat. This pet-friendly unit allows for one dog or one cat. With underground parking, a storage locker, and secure bike storage, the property is designed for convenience. Residents also enjoy access to a south-facing courtyard with a yoga deck, discounted rates at Forge Fitness, and the Nordic Spa's wellness circuit. Steps from boutique shops, cafes, and the waterfront, this well maintained condo perfectly embodies modern urban living.

**FLOOR PLANS** 

**GET TO KNOW US** 

Ole Schmidt managing broker, co-owner William Johnson Realtor® Hannah Hayworth **Realtor**®

**EMAIL** Folio@CloverResidential.com **TEXT/CALL** 250-256-8371