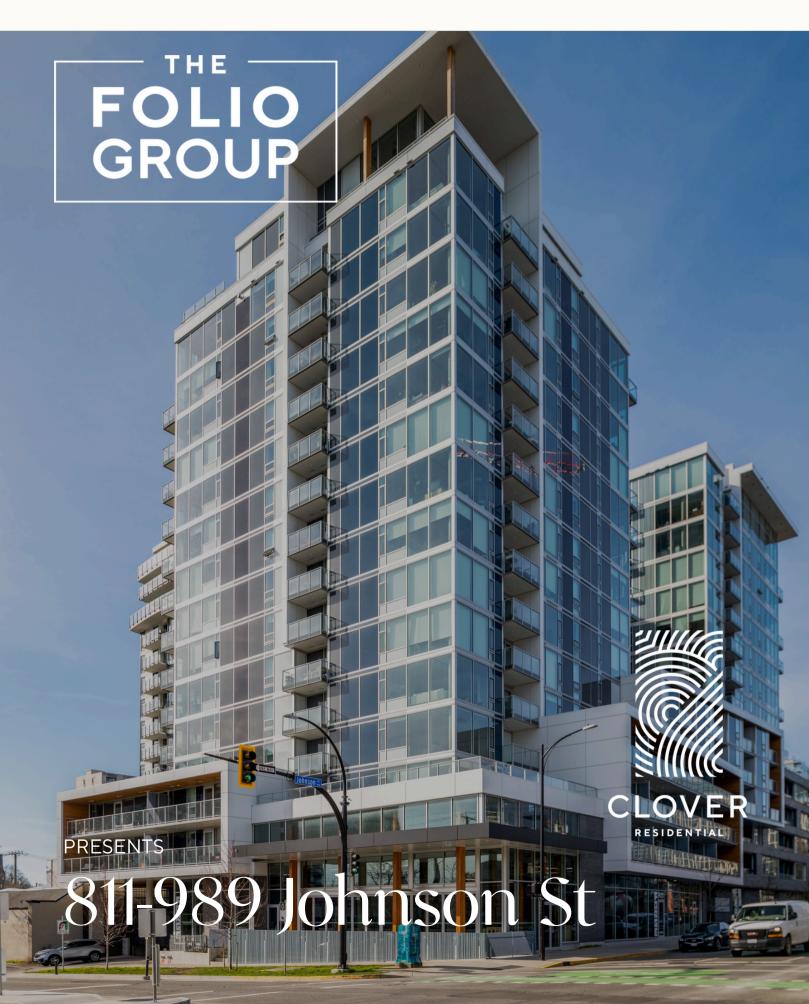

### 811-989 Johnson St

Situated on the 8th floor, this modern 1-bedroom, 1-bath condo at 989 Johnson offers vibrant city views and an ideal urban lifestyle in Downtown Victoria. Built in 2019. this steel-and-concrete residence in Harris Green features engineered oak hardwood floors, quartz countertops, and custom cabinetry. The kitchen boasts premium appliances and smart storage solutions, while a private balcony provides a peaceful outdoor retreat. This pet-friendly unit allows for one dog or one cat. With underground parking, a storage locker, and secure bike storage, the property is designed for convenience. Residents also enjoy access to a south-facing courtyard with a yoga deck, discounted rates at Forge Fitness, and the Nordic Spa's wellness circuit. Steps from boutique shops, cafes, and the waterfront, this well maintained condo perfectly embodies modern urban living.