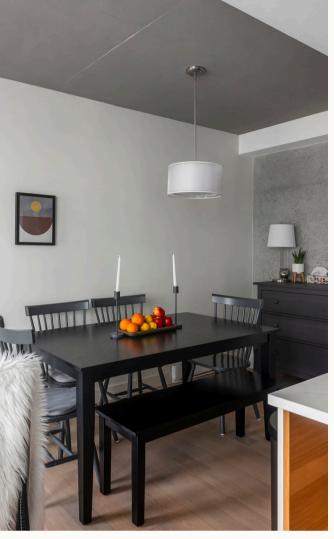

### 811-989 Johnson St

Situated on the 8th floor, this modern 1-bedroom, 1-bath condo at 989 Johnson offers vibrant city views and an ideal urban lifestyle in Downtown Victoria. Built in 2019. this steel-and-concrete residence in Harris Green features engineered oak hardwood floors, quartz countertops, and custom cabinetry. The kitchen boasts premium appliances and smart storage solutions, while a private balcony provides a peaceful outdoor retreat. This pet-friendly unit allows for one dog or one cat. With underground parking, a storage locker, and secure bike storage, the property is designed for convenience. Residents also enjoy access to a south-facing courtyard with a yoga deck, discounted rates at Forge Fitness, and the Nordic Spa's wellness circuit. Steps from boutique shops, cafes, and the waterfront, this well maintained condo perfectly embodies modern urban living.