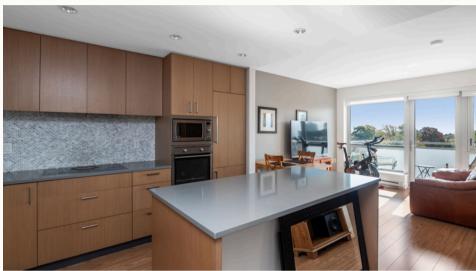

## 808-838 Broughton St

Welcome to the Escher! Boasting a vibrant yet peaceful location within Downtown Victoria, you'll surely be impressed by this popular steel & concrete build by Chard Developments. Step into this beautifully presented 1-bed, 1-bath condo, featuring a spacious deck with coveted southern exposure and views of the Olympic Mountains. Built in 2017, this home blends contemporary style with convenience, making it the perfect urban retreat. Enjoy the ease of insuite laundry, secure underground parking, and dedicated bike storage, plus this petfriendly building welcomes your furry companions. The Chard signature rooftop deck, complete with BBQs and cozy seating, is ideal for entertaining while taking in the panoramic 360° city view. Located in a great Downtown pocket near Christ Church Cathedral and Beacon Hill Park, this home provides a more quiet escape while still keeping your finger on the pulse of the city. Make sure to check out the unique range of amenities at the doorstep of the Escher.