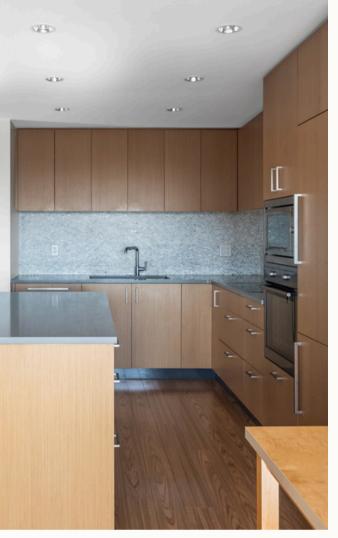

## 808-838 Broughton St

Welcome to the Escher! Boasting a vibrant yet peaceful location within Downtown Victoria, you'll surely be impressed by this popular steel & concrete build by Chard Developments. Step into this beautifully presented 1-bed, 1-bath condo, featuring a spacious deck with coveted southern exposure and views of the Olympic Mountains. Built in 2017, this home blends contemporary style with convenience, making it the perfect urban retreat. Enjoy the ease of insuite laundry, secure underground parking, and dedicated bike storage, plus this petfriendly building welcomes your furry companions. The Chard signature rooftop deck, complete with BBQs and cozy seating, is ideal for entertaining while taking in the panoramic 360° city view. Located in a great Downtown pocket near Christ Church Cathedral and Beacon Hill Park, this home provides a more quiet escape while still keeping your finger on the pulse of the city. Make sure to check out the unique range of amenities at the doorstep of the Escher.