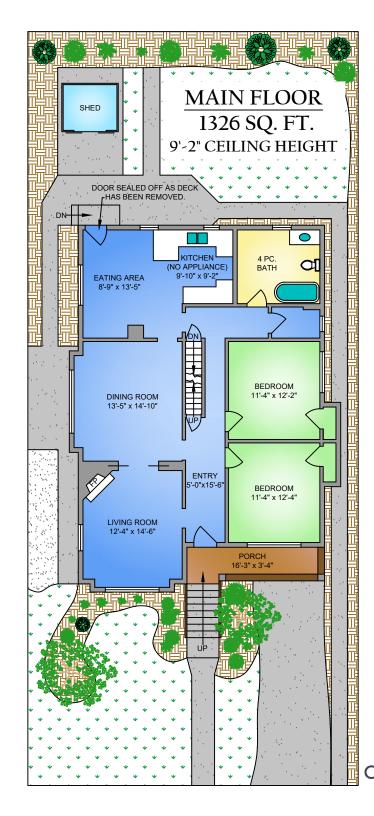

## 624 CORNWALL STREET OCTOBER 30, 2024

PREPARED FOR THE EXCLUSIVE USE OF CLOVER RESIDENTIAL LTD PLANS MAY NOT BE 100% ACCURATE IF CRITICAL BUYER TO VERIEY

| PLANS MAT NOT BE 100% ACCURATE, IF CRITICAL BOTER TO VERIFT. |                |            |        |                    |
|--------------------------------------------------------------|----------------|------------|--------|--------------------|
| FLOOR                                                        | AREA (SQ. FT.) |            |        |                    |
|                                                              | FINISHED       | UNFINISHED | GARAGE | PORCH /<br>BALCONY |
| MAIN                                                         | 1326           | -          | -      | 59                 |
| UPPER                                                        | 578            | -          | -      | 62                 |
| LOWER                                                        | 822            | 355        | 181    | -                  |
|                                                              |                |            |        |                    |
| TOTAL                                                        | 2726           | 355        | 181    | 121                |