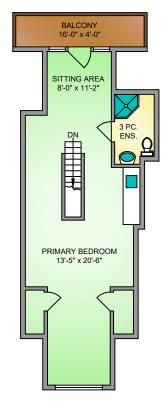

## 624 CORNWALL STREET OCTOBER 30, 2024

PREPARED FOR THE EXCLUSIVE USE OF CLOVER RESIDENTIAL LTD PLANS MAY NOT BE 100% ACCURATE IF CRITICAL BUYER TO VERIEY

| PLANS MAT NOT BE 100% ACCURATE, IF CRITICAL BOTER TO VERIFT. |                |            |        |                    |
|--------------------------------------------------------------|----------------|------------|--------|--------------------|
| FLOOR                                                        | AREA (SQ. FT.) |            |        |                    |
|                                                              | FINISHED       | UNFINISHED | GARAGE | PORCH /<br>BALCONY |
| MAIN                                                         | 1326           | -          | -      | 59                 |
| UPPER                                                        | 578            | -          | -      | 62                 |
| LOWER                                                        | 822            | 355        | 181    | -                  |
|                                                              |                |            |        |                    |
| TOTAL                                                        | 2726           | 355        | 181    | 121                |