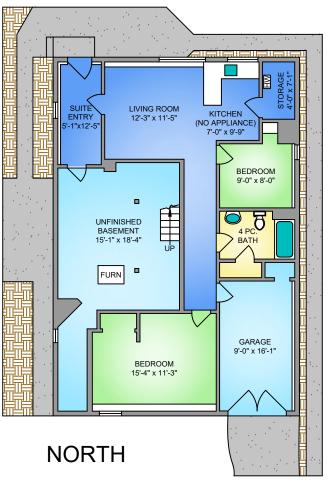

## 624 CORNWALL STREET OCTOBER 30, 2024

PREPARED FOR THE EXCLUSIVE USE OF CLOVER RESIDENTIAL LTD PLANS MAY NOT BE 100% ACCURATE IF CRITICAL BUYER TO VERIEY

| PLANS MAT NOT BE 100% ACCURATE, IF CRITICAL BOTER TO VERIFT. |                |            |        |                    |
|--------------------------------------------------------------|----------------|------------|--------|--------------------|
| FLOOR                                                        | AREA (SQ. FT.) |            |        |                    |
|                                                              | FINISHED       | UNFINISHED | GARAGE | PORCH /<br>BALCONY |
| MAIN                                                         | 1326           | -          | -      | 59                 |
| UPPER                                                        | 578            | -          | -      | 62                 |
| LOWER                                                        | 822            | 355        | 181    | -                  |
|                                                              |                |            |        |                    |
| TOTAL                                                        | 2726           | 355        | 181    | 121                |