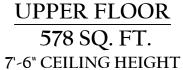

## LOWER FLOOR 822 SQ. FT.

6'-10" CEILING HEIGHT

**SCALE** 

**FOLIO GROUP** 

## 624 CORNWALL STREET OCTOBER 30, 2024

PREPARED FOR THE EXCLUSIVE USE OF CLOVER RESIDENTIAL LTD PLANS MAY NOT BE 100% ACCURATE IF CRITICAL BUYER TO VERIEY

| PLANS MAT NOT BE 100% ACCURATE, IF CRITICAL BOTER TO VERIFT. |                |            |        |                    |
|--------------------------------------------------------------|----------------|------------|--------|--------------------|
| FLOOR                                                        | AREA (SQ. FT.) |            |        |                    |
|                                                              | FINISHED       | UNFINISHED | GARAGE | PORCH /<br>BALCONY |
| MAIN                                                         | 1326           | -          | -      | 59                 |
| UPPER                                                        | 578            | -          | -      | 62                 |
| LOWER                                                        | 822            | 355        | 181    | -                  |
|                                                              |                |            |        |                    |
| TOTAL                                                        | 2726           | 355        | 181    | 121                |