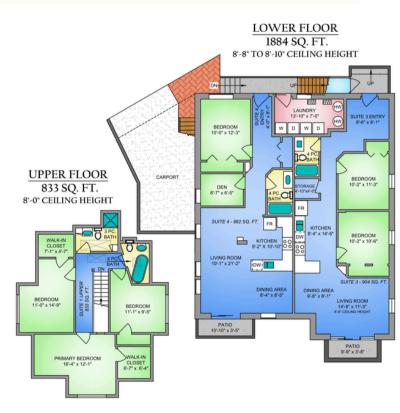

units - each offering unique charm and versatility, this 1906 character home was lifted and updated in 2011 and features a stunning owner's suite spanning two levels. The possibilities that await you are endless... multiple avenues of revenue generation, and for those who are a visionary, the option to seamlessly connect the two main level units for the ultimate enjoyment of timeless elegance and water views. The lower suites make no compromises with 9' ceilings, sleek contemporary design, and inviting SE-facing patios. Plus, individual storage lockers, gas on-demand HW, and four electric meters. Enjoy the prestige of being one of the select few owners on coveted Dallas Rd, all set against the stunning backdrop of one of Victoria's most sought-after neighbourhoods.

## **FLOOR PLANS**











## **GET TO KNOW US**



Ole Schmidt Managing Broker, CO-OWNER William Johnson REALTOR®

Hannah Hayworth REALTOR®

**EMAIL** 

Folio@CloverResidential.com

**TEXT/CALL** 250-256-8371

FOLIO GROUP

# FOLIO GROUP