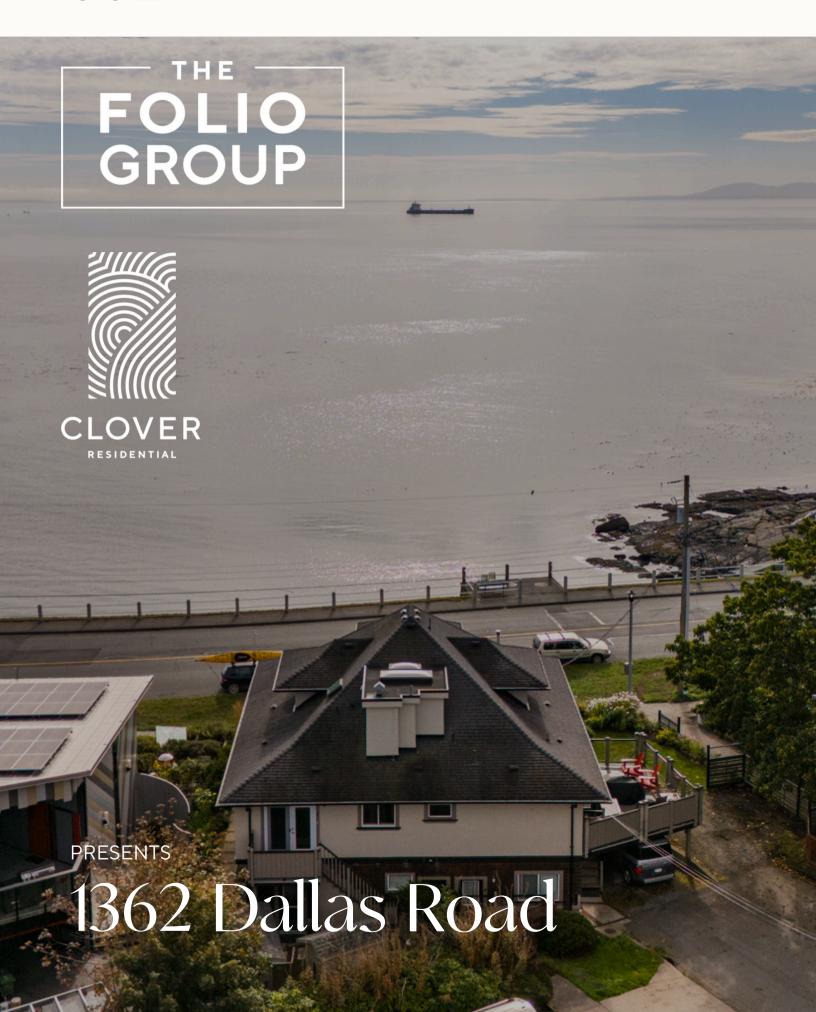

## 1362 Dallas Road

Nestled along Dallas Rd with panoramic views of the oceanfront boardwalk and the Olympic Mountains, this exceptional property is a rare find, and suitable for investors and families alike. Featuring four thoughtfully crafted units - each offering unique charm and versatility, this 1906 character home was lifted and updated in 2011 and features a stunning owner's suite spanning two levels. The possibilities that await you are endless... multiple avenues of revenue generation, and for those who are a visionary, the option to seamlessly connect the two main level units for the ultimate enjoyment of timeless elegance and water views. The lower suites make no compromises with 9' ceilings, sleek contemporary design, and inviting SE-facing patios. Plus, individual storage lockers, gas on-demand HW, and four electric meters. Enjoy the prestige of being one of the select few owners on coveted Dallas Rd, all set against the stunning backdrop of one of Victoria's most sought-after neighbourhoods.