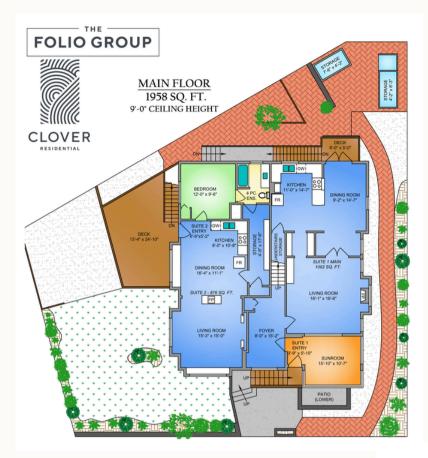

ed units - each offering unique charm and versatility, this 1906 character home was lifted and updated in 2011 and features a stunning owner's suite spanning two levels. The possibilities that await you are endless... multiple avenues of revenue generation, and for those who are a visionary, the option to seamlessly connect the two main level units for the ultimate enjoyment of timeless elegance and water views. The lower suites make no compromises with 9' ceilings, sleek contemporary design, and inviting SE-facing patios. Plus, individual storage lockers, gas on-demand HW, and four electric meters. Enjoy the prestige of being one of the select few owners on coveted Dallas Rd, all set against the stunning backdrop of one of Victoria's most sought-after neighbourhoods.

## **FLOOR PLANS**











## **GET TO KNOW US**



Ole Schmidt Managing Broker, CO-OWNER William Johnson REALTOR®

Hannah Hayworth REALTOR®

**EMAIL** 

Folio@CloverResidential.com

**TEXT/CALL** 250-256-8371

FOLIO GROUP

# FOLIO GROUP