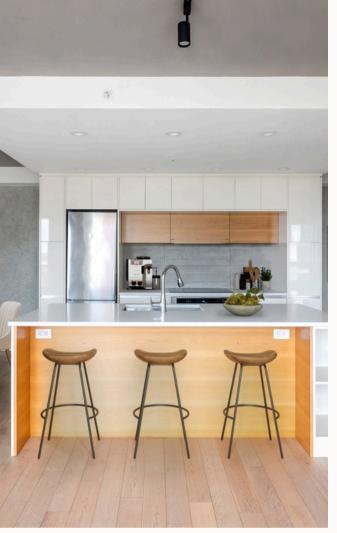

### 1011-989 Johnson St

Step into the heart of Downtown Victoria with this exceptional 10th-floor 1-bedroom, 1-bathroom condo at 989 Johnson. Ready for immediate possession! Designed for those who value quality and modern style, this home features engineered oak hardwood floors, a gourmet kitchen with high-end stainless steel appliances, quartz countertops, and custom cabinetry. Floor-to-ceiling windows flood the space with natural light, while the private balcony offers NE city views for a perfect urban retreat. As a resident of 989 Johnson, you'll enjoy thoughtful amenities including a south-facing courtyard with a yoga deck, secure underground parking, in-suite laundry, a storage locker, and bike storage. Plus, the building is pet-friendly, allowing one cat or one dog. This location places you just steps from boutique shops, cozy cafes, and all the delights of downtown, blending comfort and convenience for those seeking an active urban lifestyle!