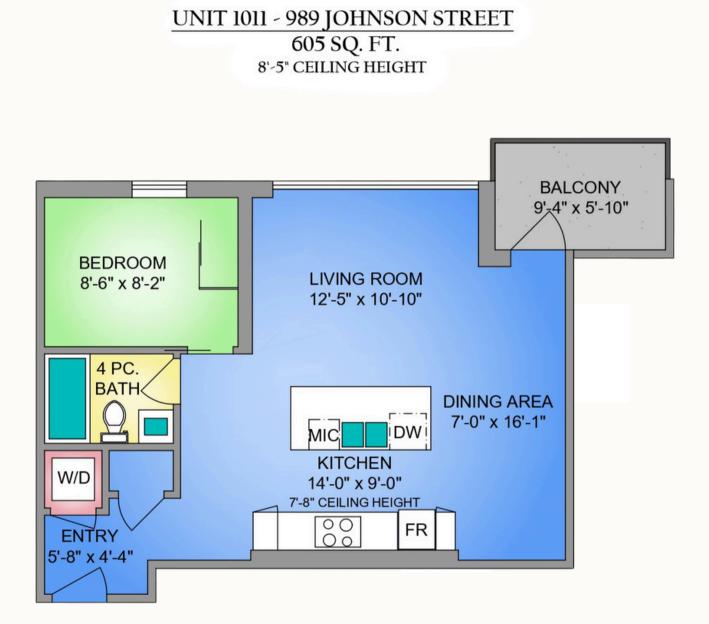

#### \$519,000 Listed by:

Ole Schmidt, Hannah Hayworth & William Johnson

Neighbourhood: Downtown

Bedrooms: 1

Bathrooms: 1

Living Area: 605 Sq.Ft.

Year Built: 2019

Taxes: \$2,485 (Tax Year: 2023)

### 1011-989 Johnson St

Step into the heart of Downtown Victoria with this exceptional 10th-floor 1-bedroom, 1-bathroom condo at 989 Johnson. Ready for immediate possession! Designed for those who value quality and modern style, this home features engineered oak hardwood floors, a gourmet kitchen with high-end stainless steel appliances, quartz countertops, and custom cabinetry. Floor-to-ceiling windows flood the space with natural light, while the private balcony offers NE city views for a perfect urban retreat. As a resident of 989 Johnson, you'll enjoy thoughtful amenities including a south-facing courtyard with a yoga deck, secure underground parking, in-suite laundry, a storage locker, and bike storage. Plus, the building is pet-friendly, allowing one cat or one dog. This location places you just steps from boutique shops, cozy cafes, and all the delights of downtown, blending comfort and convenience for those seeking an active urban lifestyle!

**FLOOR PLANS** 

**GET TO KNOW US** 

Ole Schmidt Managing broker, co-owner William Johnson realtor® Hannah Hayworth **Realtor**®

**EMAIL** Folio@CloverResidential.com **TEXT/CALL** 250-256-8371