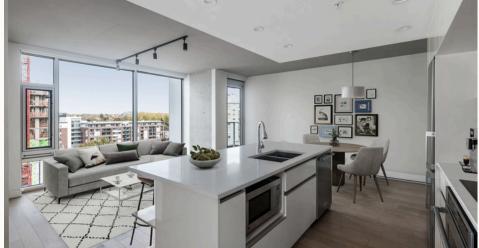

### 1011-989 Johnson St

Step into the heart of Downtown Victoria with this exceptional 10th-floor 1-bedroom, 1-bathroom condo at 989 Johnson. Ready for immediate possession! Designed for those who value quality and modern style, this home features engineered oak hardwood floors, a gourmet kitchen with high-end stainless steel appliances, quartz countertops, and custom cabinetry. Floor-to-ceiling windows flood the space with natural light, while the private balcony offers NE city views for a perfect urban retreat. As a resident of 989 Johnson, you'll enjoy thoughtful amenities including a south-facing courtyard with a yoga deck, secure underground parking, in-suite laundry, a storage locker, and bike storage. Plus, the building is pet-friendly, allowing one cat or one dog. This location places you just steps from boutique shops, cozy cafes, and all the delights of downtown, blending comfort and convenience for those seeking an active urban lifestyle!