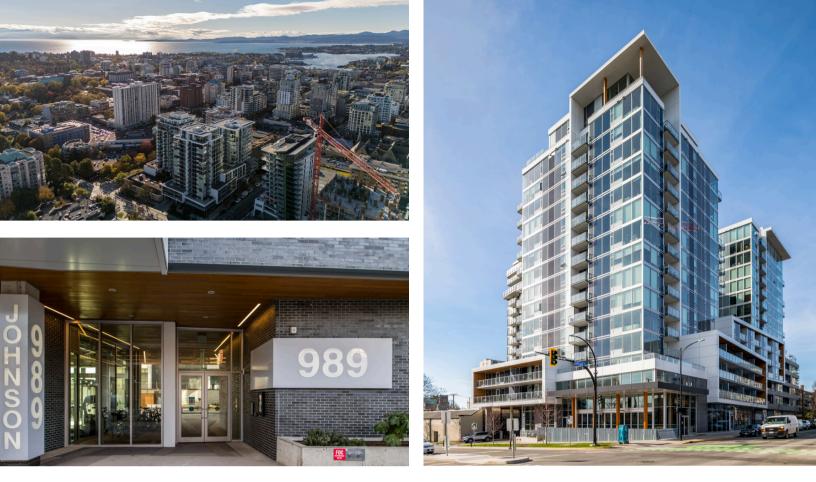

# Downtown

Situated along Victoria's picturesque Inner Harbour, Downtown is a vibrant neighbourhood ideal for shopping, dining, and leisurely spending your day and night. Bike or walk, you're always near the waterfront as well as neighbouring urban villages.

### 1011-989 Johnson St

Step into the heart of Downtown Victoria with this exceptional 10th-floor 1-bedroom, 1-bathroom condo at 989 Johnson. Ready for immediate possession! Designed for those who value quality and modern style, this home features engineered oak hardwood floors, a gourmet kitchen with high-end stainless steel appliances, quartz countertops, and custom cabinetry. Floor-to-ceiling windows flood the space with natural light, while the private balcony offers NE city views for a perfect urban retreat. As a resident of 989 Johnson, you'll enjoy thoughtful amenities including a south-facing courtyard with a yoga deck, secure underground parking, in-suite laundry, a storage locker, and bike storage. Plus, the building is pet-friendly, allowing one cat or one dog. This location places you just steps from boutique shops, cozy cafes, and all the delights of downtown, blending comfort and convenience for those seeking an active urban lifestyle!