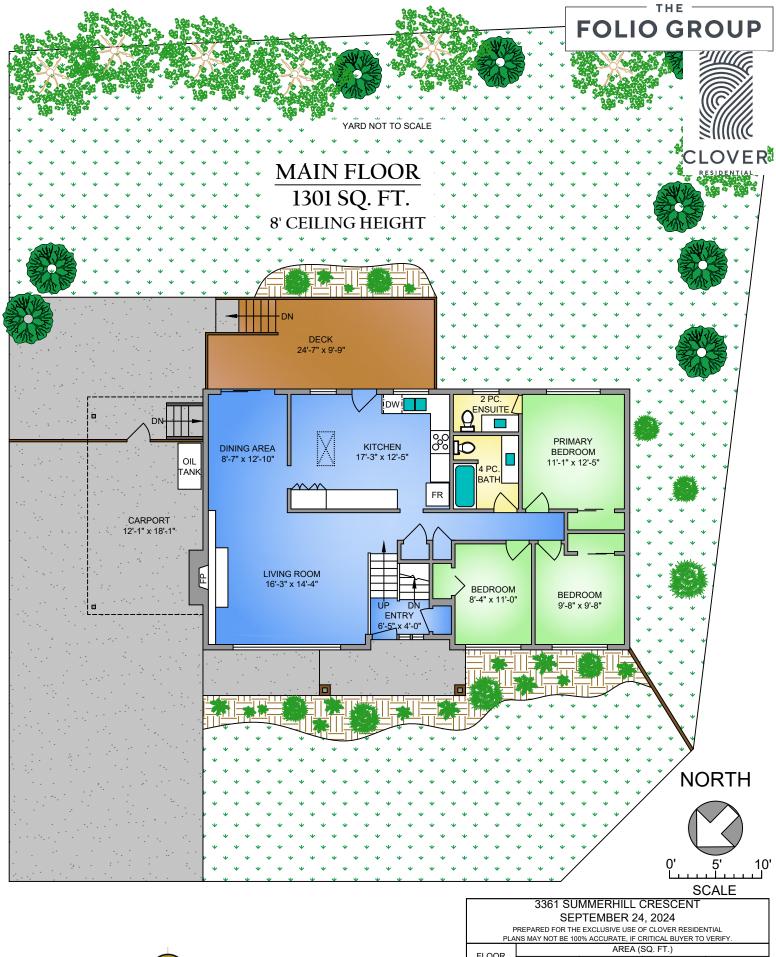

| SEPTEMBER 24, 2024                                           |                |            |         |              |  |  |  |  |
|--------------------------------------------------------------|----------------|------------|---------|--------------|--|--|--|--|
| PREPARED FOR THE EXCLUSIVE USE OF CLOVER RESIDENTIAL         |                |            |         |              |  |  |  |  |
| PLANS MAY NOT BE 100% ACCURATE, IF CRITICAL BUYER TO VERIFY. |                |            |         |              |  |  |  |  |
| FLOOR                                                        | AREA (SQ. FT.) |            |         |              |  |  |  |  |
|                                                              | FINISHED       | UNFINISHED | CARPORT | DECK / PATIO |  |  |  |  |
| MAIN                                                         | 1301           | -          | 209     | 210          |  |  |  |  |
| LOWER                                                        | 585            | 674        | -       | -            |  |  |  |  |
|                                                              |                |            |         |              |  |  |  |  |
| TOTAL                                                        | 1886           | 674        | 209     | 210          |  |  |  |  |

## LOWER FLOOR 585 SQ. FT. 7'-6" CEILING HEIGHT

NORTH

3' 6' SCALE

| 3361 SUMMERHILL CRESCENT                                     |                |            |         |              |  |  |  |  |
|--------------------------------------------------------------|----------------|------------|---------|--------------|--|--|--|--|
| SEPTEMBER 24, 2024                                           |                |            |         |              |  |  |  |  |
| PREPARED FOR THE EXCLUSIVE USE OF CLOVER RESIDENTIAL         |                |            |         |              |  |  |  |  |
| PLANS MAY NOT BE 100% ACCURATE, IF CRITICAL BUYER TO VERIFY. |                |            |         |              |  |  |  |  |
| .00R                                                         | AREA (SQ. FT.) |            |         |              |  |  |  |  |
|                                                              | FINISHED       | UNFINISHED | CARPORT | DECK / PATIO |  |  |  |  |
| 1AIN                                                         | 1301           | -          | 209     | 210          |  |  |  |  |
| WER                                                          | 585            | 674        | -       | -            |  |  |  |  |
|                                                              |                |            |         |              |  |  |  |  |
|                                                              | 1886           | 674        | 209     | 210          |  |  |  |  |

0'