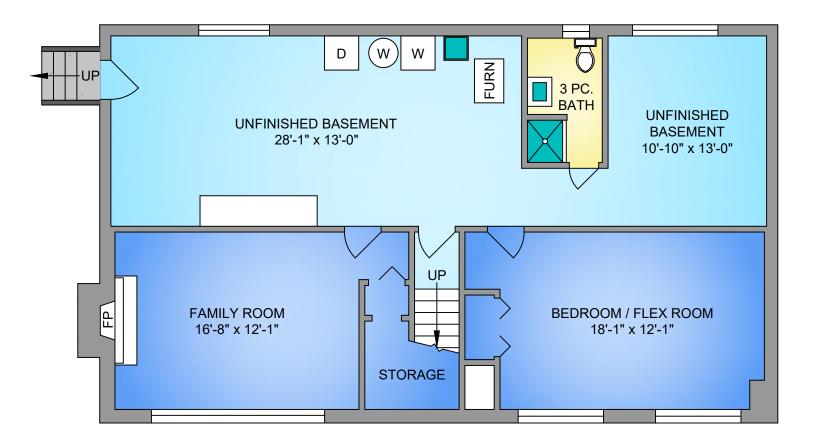

## LOWER FLOOR 585 SQ. FT. 7'-6" CEILING HEIGHT

NORTH

3' 6' SCALE

| 3361 SUMMERHILL CRESCENT                                     |                |            |         |              |  |  |  |  |
|--------------------------------------------------------------|----------------|------------|---------|--------------|--|--|--|--|
| SEPTEMBER 24, 2024                                           |                |            |         |              |  |  |  |  |
| PREPARED FOR THE EXCLUSIVE USE OF CLOVER RESIDENTIAL         |                |            |         |              |  |  |  |  |
| PLANS MAY NOT BE 100% ACCURATE, IF CRITICAL BUYER TO VERIFY. |                |            |         |              |  |  |  |  |
| .00R                                                         | AREA (SQ. FT.) |            |         |              |  |  |  |  |
|                                                              | FINISHED       | UNFINISHED | CARPORT | DECK / PATIO |  |  |  |  |
| 1AIN                                                         | 1301           | -          | 209     | 210          |  |  |  |  |
| WER                                                          | 585            | 674        | -       | -            |  |  |  |  |
|                                                              |                |            |         |              |  |  |  |  |
|                                                              | 1886           | 674        | 209     | 210          |  |  |  |  |