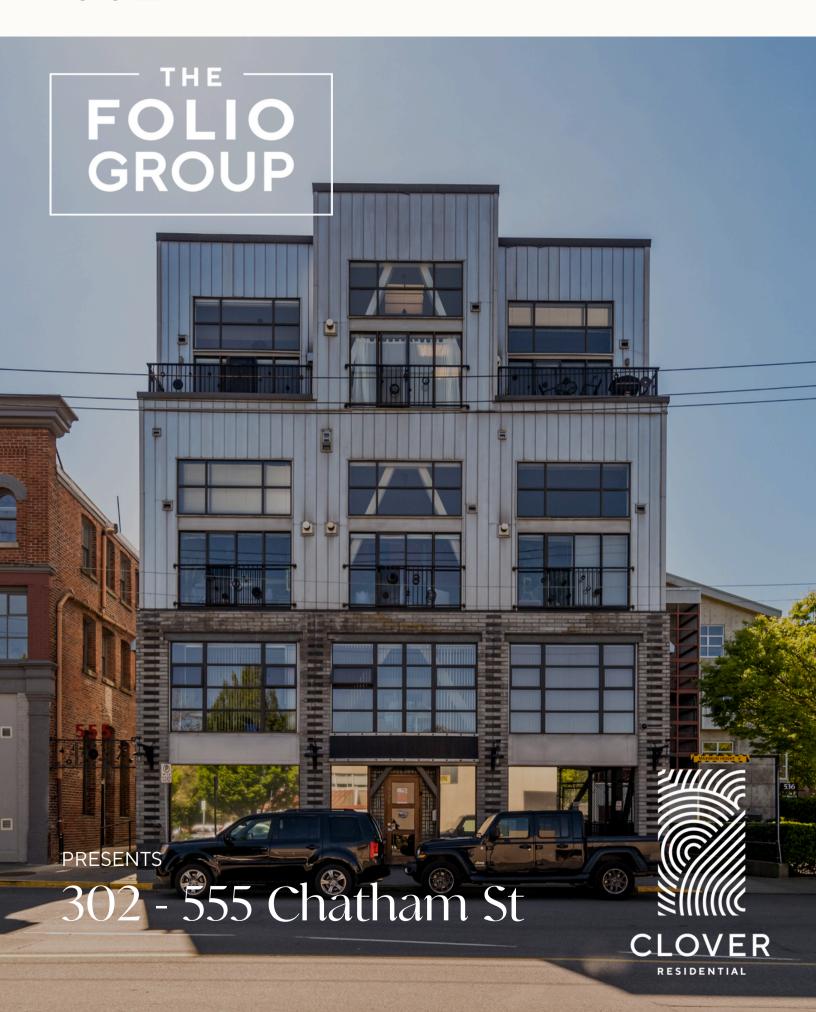

## #302 - 555 Chatham St

Authentic to the Downtown West Coast lifestyle, here is your rare opportunity to secure a loft style condo, situated by Victoria's vibrant & historic Chinatown. Split between 2 levels with soaring windows and 16ft ceilings, this unit boasts stylish concrete floors, a gas fireplace, and a spacious primary. The open & airy floor plan makes unparalleled use of its space and is flooded with natural light, plus efficient heating w/gas incl. in strata fee. Many cosmetic and functional improvements: remote operated black out blinds, dimmable LED light fixtures, paint, carpet+more. The popular Chatham Lofts offer 1 block proximity to the picturesque harbour, and an eclectic & emerging neighbourhood of independent businesses, restaurants, and breweries. Enjoy 360° ocean/city views from the rooftop deck. Plus insuite laundry, large in unit & separate storage, no size restrictions on pets, and a well maintained building w/proactive strata. Investment opportunity in this area! Possession flexible