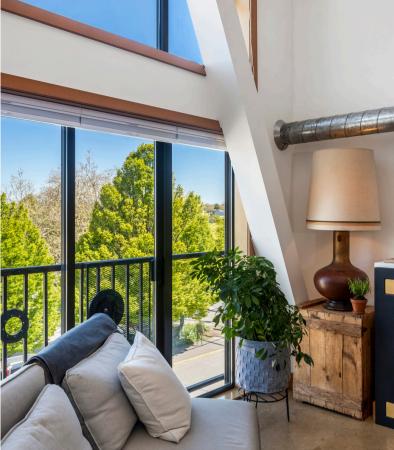

## #302 - 555 Chatham St

Authentic to the Downtown West Coast lifestyle, here is your rare opportunity to secure a loft style condo, situated by Victoria's vibrant & historic Chinatown. Split between 2 levels with soaring windows and 16ft ceilings, this unit boasts stylish concrete floors, a gas fireplace, and a spacious primary. The open & airy floor plan makes unparalleled use of its space and is flooded with natural light, plus efficient heating w/gas incl. in strata fee. Many cosmetic and functional improvements: remote operated black out blinds, dimmable LED light fixtures, paint, carpet+more. The popular Chatham Lofts offer 1 block proximity to the picturesque harbour, and an eclectic & emerging neighbourhood of independent businesses, restaurants, and breweries. Enjoy 360° ocean/city views from the rooftop deck. Plus insuite laundry, large in unit & separate storage, no size restrictions on pets, and a well maintained building w/proactive strata. Investment opportunity in this area! Possession flexible