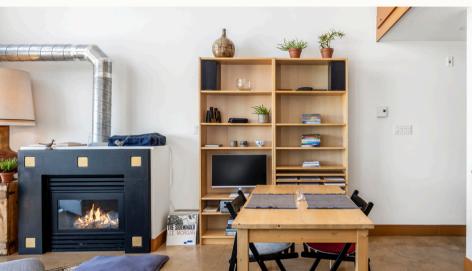

## #302 - 555 Chatham St

Authentic to the Downtown West Coast lifestyle, here is your rare opportunity to secure a loft style condo, situated by Victoria's vibrant & historic Chinatown. Split between 2 levels with soaring windows and 16ft ceilings, this unit boasts stylish concrete floors, a gas fireplace, and a spacious primary. The open & airy floor plan makes unparalleled use of its space and is flooded with natural light, plus efficient heating w/gas incl. in strata fee. Many cosmetic and functional improvements: remote operated black out blinds, dimmable LED light fixtures, paint, carpet+more. The popular Chatham Lofts offer 1 block proximity to the picturesque harbour, and an eclectic & emerging neighbourhood of independent businesses, restaurants, and breweries. Enjoy 360° ocean/city views from the rooftop deck. Plus insuite laundry, large in unit & separate storage, no size restrictions on pets, and a well maintained building w/proactive strata. Investment opportunity in this area! Possession flexible