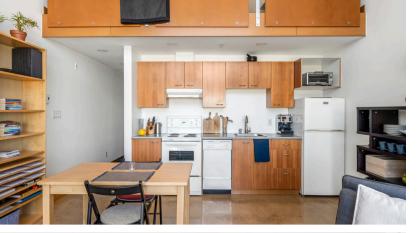

## #302 - 555 Chatham St

Authentic to the Downtown West Coast lifestyle, here is your rare opportunity to secure a loft style condo, situated by Victoria's vibrant & historic Chinatown. Split between 2 levels with soaring windows and 16ft ceilings, this unit boasts stylish concrete floors, a gas fireplace, and a spacious primary. The open & airy floor plan makes unparalleled use of its space and is flooded with natural light, plus efficient heating w/gas incl. in strata fee. Many cosmetic and functional improvements: remote operated black out blinds, dimmable LED light fixtures, paint, carpet+more. The popular Chatham Lofts offer 1 block proximity to the picturesque harbour, and an eclectic & emerging neighbourhood of independent businesses, restaurants, and breweries. Enjoy 360° ocean/city views from the rooftop deck. Plus insuite laundry, large in unit & separate storage, no size restrictions on pets, and a well maintained building w/proactive strata. Investment opportunity in this area! Possession flexible