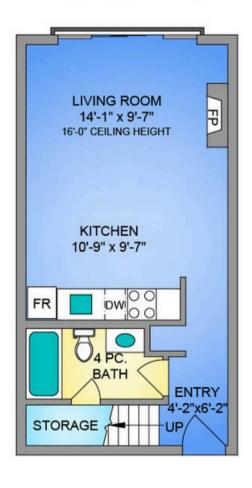

## #302 - 555 Chatham St

Authentic to the Downtown West Coast lifestyle, here is your rare opportunity to secure a loft style condo, situated by Victoria's vibrant & historic Chinatown. Split between 2 levels with soaring windows and 16ft ceilings, this unit boasts stylish concrete floors, a gas fireplace, and a spacious primary. The open & airy floor plan makes unparalleled use of its space and is flooded with natural light, plus efficient heating w/gas incl. in strata fee. Many cosmetic and functional improvements: remote operated black out blinds, dimmable LED light fixtures, paint, carpet+more. The popular Chatham Lofts offer 1 block proximity to the picturesque harbour, and an eclectic & emerging neighbourhood of independent businesses, restaurants, and breweries. Enjoy 360° ocean/city views from the rooftop deck. Plus insuite laundry, large in unit & separate storage, no size restrictions on pets, and a well maintained building w/proactive strata. Investment opportunity in this area! Possession flexible

MAIN FLOOR 420 SQ. FT. 16' TO 7-7" CEILING HEIGHT UPPER FLOOR 190 SQ. FT. 7'-5" CEILING HEIGHT

| MAY<br>PREPARED FOR THE EXCLUSIV | CHATHAM STREET<br>(2, 2024)  JE UDE OF CLOVER REDIDENTIAL LTD  JEATE, IF CRITICAL BUYER TO VERIFY |
|----------------------------------|---------------------------------------------------------------------------------------------------|
| FLOOR                            | AREA (SQ. FT.)                                                                                    |
|                                  | FINISHED                                                                                          |
| MAIN                             | 420                                                                                               |
| UPPER                            | 190                                                                                               |
| TOTAL                            | 610                                                                                               |