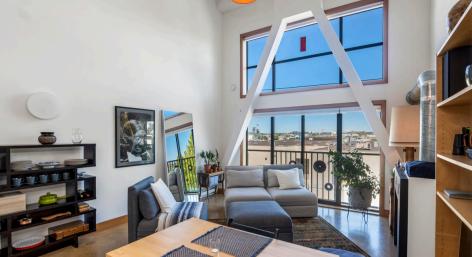

## #302 - 555 Chatham St

Authentic to the Downtown West Coast lifestyle, here is your rare opportunity to secure a loft style condo, situated by Victoria's vibrant & historic Chinatown. Split between 2 levels with soaring windows and 16ft ceilings, this unit boasts stylish concrete floors, a gas fireplace, and a spacious primary. The open & airy floor plan makes unparalleled use of its space and is flooded with natural light, plus efficient heating w/gas incl. in strata fee. Many cosmetic and functional improvements: remote operated black out blinds, dimmable LED light fixtures, paint, carpet+more. The popular Chatham Lofts offer 1 block proximity to the picturesque harbour, and an eclectic & emerging neighbourhood of independent businesses, restaurants, and breweries. Enjoy 360° ocean/city views from the rooftop deck. Plus insuite laundry, large in unit & separate storage, no size restrictions on pets, and a well maintained building w/proactive strata. Investment opportunity in this area! Possession flexible