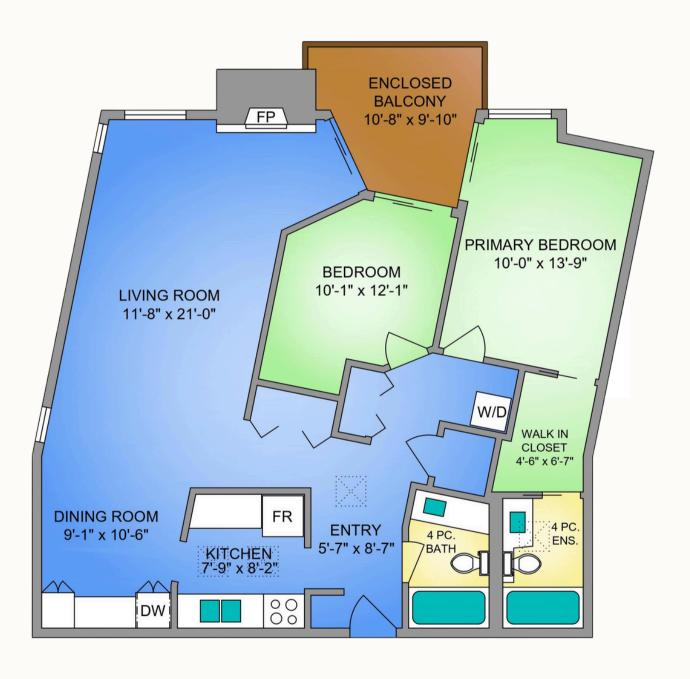

## UNIT 303 - 1518 PANDORA AVENUE 1052 SQ. FT

8'-0" CEILING HEIGHT

## 303-1518 Pandora Ave

Welcome to this 2 bed, 2 bath, top-floor condo located on the Fernwood/Oak Bay border, with amenities at your doorstep! This south facing corner unit is flooded with natural light, with skylights in the kitchen, entryway, and bathrooms. The spacious primary bed features a walk-through closet and a 4-pc ensuite, while the second bed has access to a bath conveniently located near the entry. The kitchen boasts updated cabinets and additional cabinetry in the dining area, making storage a breeze. The enclosed deck, accessible from both bedrooms & living area, offers a perfect spot for your morning coffee. With laminate floors, a wood fireplace, and a large living room, this home feels warm and inviting. Additional highlights include in-unit laundry, a large storage closet, and a meticulously maintained interior. Situated just steps from everything you need, including bus routes to UVic and within walking distance to Downtown/Oak Bay Village, this location provides unmatched convenience.