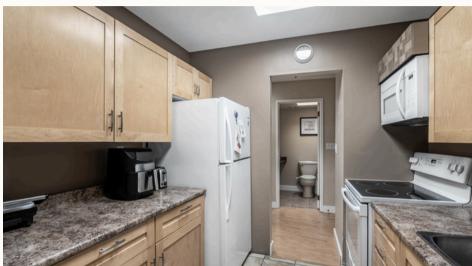

## 303-1518 Pandora Ave

Welcome to this 2 bed, 2 bath, top-floor condo located on the Fernwood/Oak Bay border, with amenities at your doorstep! This south facing corner unit is flooded with natural light, with skylights in the kitchen, entryway, and bathrooms. The spacious primary bed features a walk-through closet and a 4-pc ensuite, while the second bed has access to a bath conveniently located near the entry. The kitchen boasts updated cabinets and additional cabinetry in the dining area, making storage a breeze. The enclosed deck, accessible from both bedrooms & living area, offers a perfect spot for your morning coffee. With laminate floors, a wood fireplace, and a large living room, this home feels warm and inviting. Additional highlights include in-unit laundry, a large storage closet, and a meticulously maintained interior. Situated just steps from everything you need, including bus routes to UVic and within walking distance to Downtown/Oak Bay Village, this location provides unmatched convenience.