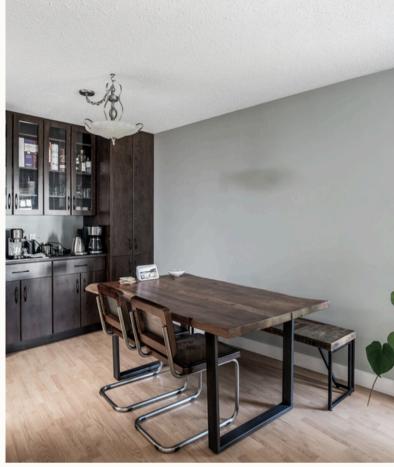

## 303-1518 Pandora Ave

Welcome to this 2 bed, 2 bath, top-floor condo located on the Fernwood/Oak Bay border, with amenities at your doorstep! This south facing corner unit is flooded with natural light, with skylights in the kitchen, entryway, and bathrooms. The spacious primary bed features a walk-through closet and a 4-pc ensuite, while the second bed has access to a bath conveniently located near the entry. The kitchen boasts updated cabinets and additional cabinetry in the dining area, making storage a breeze. The enclosed deck, accessible from both bedrooms & living area, offers a perfect spot for your morning coffee. With laminate floors, a wood fireplace, and a large living room, this home feels warm and inviting. Additional highlights include in-unit laundry, a large storage closet, and a meticulously maintained interior. Situated just steps from everything you need, including bus routes to UVic and within walking distance to Downtown/Oak Bay Village, this location provides unmatched convenience.