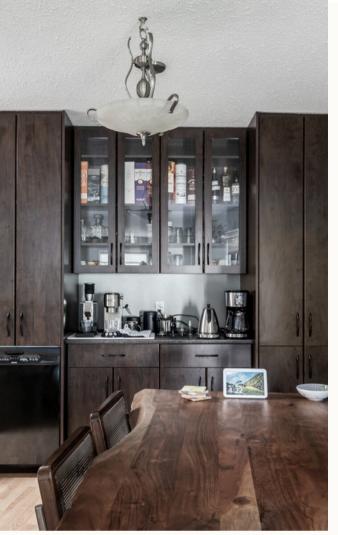

## 303-1518 Pandora Ave

Welcome to this 2 bed, 2 bath, top-floor condo located on the Fernwood/Oak Bay border, with amenities at your doorstep! This south facing corner unit is flooded with natural light, with skylights in the kitchen, entryway, and bathrooms. The spacious primary bed features a walk-through closet and a 4-pc ensuite, while the second bed has access to a bath conveniently located near the entry. The kitchen boasts updated cabinets and additional cabinetry in the dining area, making storage a breeze. The enclosed deck, accessible from both bedrooms & living area, offers a perfect spot for your morning coffee. With laminate floors, a wood fireplace, and a large living room, this home feels warm and inviting. Additional highlights include in-unit laundry, a large storage closet, and a meticulously maintained interior. Situated just steps from everything you need, including bus routes to UVic and within walking distance to Downtown/Oak Bay Village, this location provides unmatched convenience.