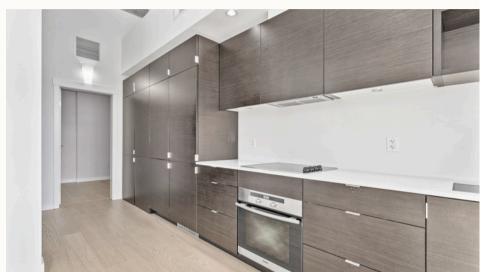

## 304-770 Fisgard St

Prime downtown location in the historic Hudson. This onebedroom plus den unit showcases an airy contemporary design spread across 700+ sq ft. The space is accentuated by 14-foot exposed concrete ceilings, and beautifully restored oversized windows with a southern exposure creating a luminous ambiance. The kitchen features sleek dark oak cabinets and seamlessly integrated Miele appliances. Ample built-in cabinets, a spacious pantry offer excellent storage versatility and convenience. The bedroom is equipped with opaque glass sliders for privacy, while the bathroom boasts luxurious amenities including a soaker tub, shower, in-floor heating, and stylish terrazzo tile flooring. With geothermal heating and cooling systems, comfort is ensured. Breathtaking panoramic vistas await on the 14,000 square foot rooftop deck along with lounge, picnic area & community BBQ. Parking and storage are included, and building is pet friendly. Every convenience of downtown is at your doorstep!