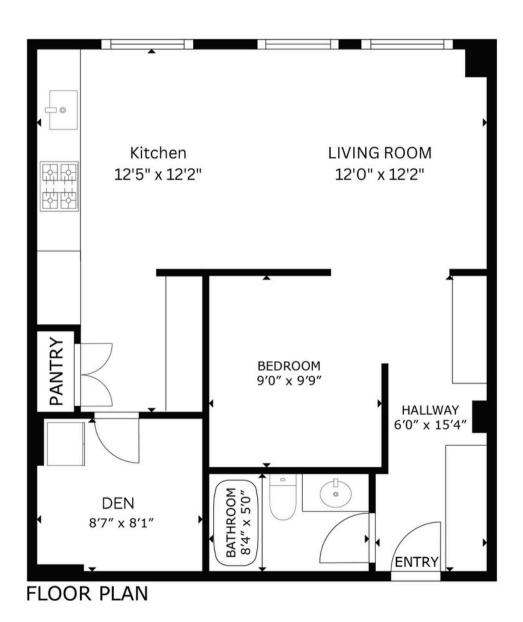

### \$499,000

**Neighbourhood:** Downtown

Bedrooms: 1 + den

Bathrooms: 1

**Living Area:** 702 Sq.Ft. (strata plan)

Year Built: 2010

**Taxes:** \$2,279 (Tax Year: 2023)

**Strata Fee:** \$501.25

## 304-770 Fisgard St

Prime downtown location in the historic Hudson. This onebedroom plus den unit showcases an airy contemporary design spread across 700+ sq ft. The space is accentuated by 14-foot exposed concrete ceilings, and beautifully restored oversized windows with a southern exposure creating a luminous ambiance. The kitchen features sleek dark oak cabinets and seamlessly integrated Miele appliances. Ample built-in cabinets, a spacious pantry offer excellent storage versatility and convenience. The bedroom is equipped with opaque glass sliders for privacy, while the bathroom boasts luxurious amenities including a soaker tub, shower, in-floor heating, and stylish terrazzo tile flooring. With geothermal heating and cooling systems, comfort is ensured. Breathtaking panoramic vistas await on the 14,000 square foot rooftop deck along with lounge, picnic area & community BBQ. Parking and storage are included, and building is pet friendly. Every convenience of downtown is at your doorstep!