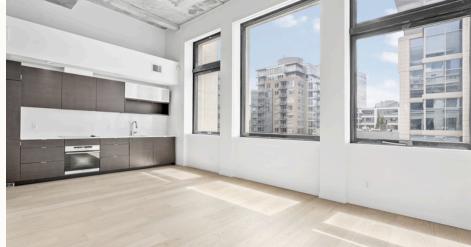

## 304-770 Fisgard St

Prime downtown location in the historic Hudson. This onebedroom plus den unit showcases an airy contemporary design spread across 700+ sq ft. The space is accentuated by 14-foot exposed concrete ceilings, and beautifully restored oversized windows with a southern exposure creating a luminous ambiance. The kitchen features sleek dark oak cabinets and seamlessly integrated Miele appliances. Ample built-in cabinets, a spacious pantry offer excellent storage versatility and convenience. The bedroom is equipped with opaque glass sliders for privacy, while the bathroom boasts luxurious amenities including a soaker tub, shower, in-floor heating, and stylish terrazzo tile flooring. With geothermal heating and cooling systems, comfort is ensured. Breathtaking panoramic vistas await on the 14,000 square foot rooftop deck along with lounge, picnic area & community BBQ. Parking and storage are included, and building is pet friendly. Every convenience of downtown is at your doorstep!