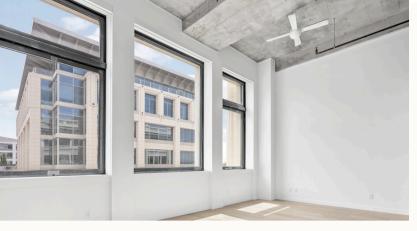

## 304-770 Fisgard St

Prime downtown location in the historic Hudson. This onebedroom plus den unit showcases an airy contemporary design spread across 700+ sq ft. The space is accentuated by 14-foot exposed concrete ceilings, and beautifully restored oversized windows with a southern exposure creating a luminous ambiance. The kitchen features sleek dark oak cabinets and seamlessly integrated Miele appliances. Ample built-in cabinets, a spacious pantry offer excellent storage versatility and convenience. The bedroom is equipped with opaque glass sliders for privacy, while the bathroom boasts luxurious amenities including a soaker tub, shower, in-floor heating, and stylish terrazzo tile flooring. With geothermal heating and cooling systems, comfort is ensured. Breathtaking panoramic vistas await on the 14,000 square foot rooftop deck along with lounge, picnic area & community BBQ. Parking and storage are included, and building is pet friendly. Every convenience of downtown is at your doorstep!