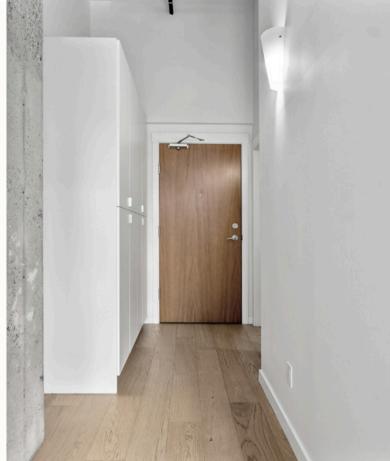

## 304-770 Fisgard St

Prime downtown location in the historic Hudson. This onebedroom plus den unit showcases an airy contemporary design spread across 700+ sq ft. The space is accentuated by 14-foot exposed concrete ceilings, and beautifully restored oversized windows with a southern exposure creating a luminous ambiance. The kitchen features sleek dark oak cabinets and seamlessly integrated Miele appliances. Ample built-in cabinets, a spacious pantry offer excellent storage versatility and convenience. The bedroom is equipped with opaque glass sliders for privacy, while the bathroom boasts luxurious amenities including a soaker tub, shower, in-floor heating, and stylish terrazzo tile flooring. With geothermal heating and cooling systems, comfort is ensured. Breathtaking panoramic vistas await on the 14,000 square foot rooftop deck along with lounge, picnic area & community BBQ. Parking and storage are included, and building is pet friendly. Every convenience of downtown is at your doorstep!