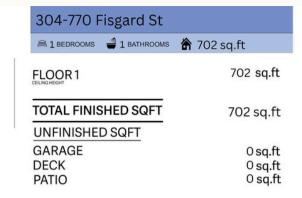

### \$499,000

**Neighbourhood:** Downtown

Bedrooms: 1 + den

Bathrooms: 1

**Living Area:** 702 Sq.Ft. (strata plan)

Year Built: 2010

**Taxes:** \$2,279 (Tax Year: 2023)

**Strata Fee:** \$501.25