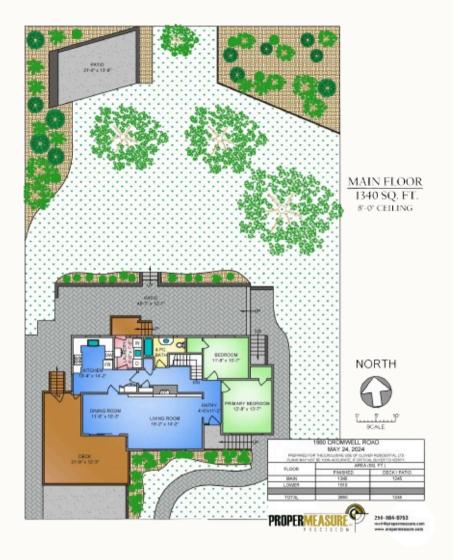

## 1980 Cromwell Rd

For the first time in 47 years, this hidden gem emerges onto the market, offering a haven of tranquility on Mt. Tolmie. Situated in a private & peaceful setting, this property spans almost 14,000 sq ft. Greeted by meticulously maintained landscaping & hardscaping, this home offers a serene retreat from the hustle and bustle of daily life. Inside, discover four beds and two baths, providing ample space for family & guests. The fully updated kitchen and laundry area boast modern finishes & appliances, making everyday tasks a breeze. Entertain with ease in the spacious living areas, or retreat to the deck or backyard oasis, where you'll find plenty of room for outdoor gatherings and activities. With tons of extra space, this home offers endless possibilities to suit your lifestyle. Conveniently located near parks, UVic, Camosun College, St. Michaels University School & amenities, yet tucked away in a peaceful enclave, this property truly offers the best of both worlds. Don't miss your chance to own a piece of Mt. Tolmie paradise!