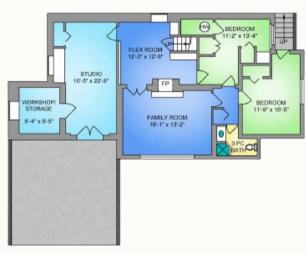

treat from the hustle and bustle of daily life. Inside, discover four beds and two baths, providing ample space for family & guests. The fully updated kitchen and laundry area boast modern finishes & appliances, making everyday tasks a breeze. Entertain with ease in the spacious living areas, or retreat to the deck or backyard oasis, where you'll find plenty of room for outdoor gatherings and activities. With tons of extra space, this home offers endless possibilities to suit your lifestyle. Conveniently located near parks, UVic, Camosun College, St. Michaels University School & amenities, yet tucked away in a peaceful enclave, this property truly offers the best of both worlds. Don't miss your chance to own a piece of Mt. Tolmie paradise!



LOWER FLOOR 1510 SQ. FT. 6'-8' CEILING HEIGHT









## **GET TO KNOW US**



Ole Schmidt MANAGING BROKER, CO-OWNER William Johnson REALTOR®

Hannah Hayworth REALTOR®

Mikey Williams REALTOR®

**EMAIL** 

Folio@CloverResidential.com

**TEXT/CALL** 250-256-8371

FOLIO GROUP

## FOLIO GROUP