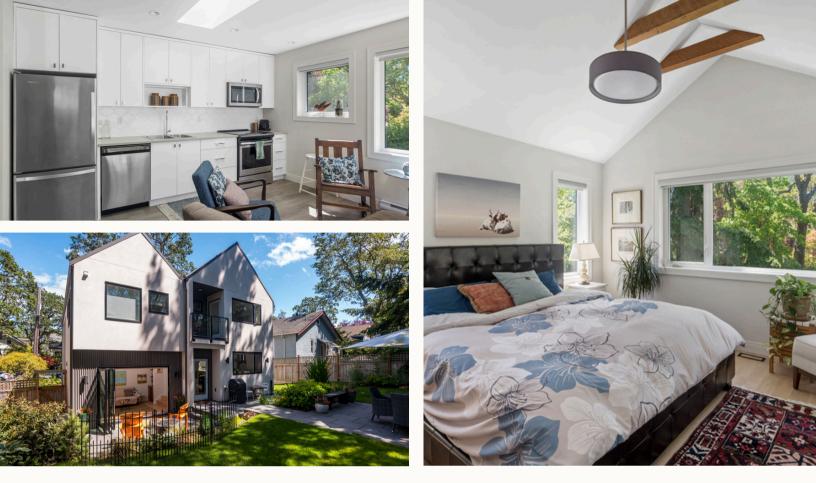

## 980 Wilmer St

This meticulously crafted residence by Bowcey Construction offers the epitome of modern luxury living, plus the benefits of a LEGAL 1-bed suite. Step inside to discover a thoughtfully designed interior adorned with oak engineered flooring, a cozy gas f/p & custom cabinetry. The kitchen showcases KitchenAid appliances, quartz countertops, Italian tile backsplash, and a large island. Entertain in the sunken living room with a NanaWall glass wall system that seamlessly connects the indoor & outdoor living spaces. Upstairs, enjoy a luxurious primary suite with vaulted ceilings, a rejuvenating steam shower, heated floors, walk-in closet, and private deck. Two additional bedrooms provide ample space for guests. The suite above the garage offers versatility and privacy, complete with a separate entrance, balcony, 3pc bath & laundry. Outside, enjoy a gas fire pit, raised patio, and fenced yard. This exceptional Fairfield/Gonzales property offers unparalleled comfort, style, and functionality.