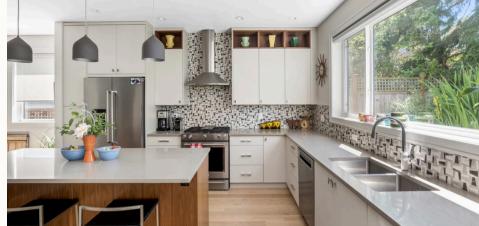

## 980 Wilmer St

This meticulously crafted residence by Bowcey Construction offers the epitome of modern luxury living, plus the benefits of a LEGAL 1-bed suite. Step inside to discover a thoughtfully designed interior adorned with oak engineered flooring, a cozy gas f/p & custom cabinetry. The kitchen showcases KitchenAid appliances, quartz countertops, Italian tile backsplash, and a large island. Entertain in the sunken living room with a NanaWall glass wall system that seamlessly connects the indoor & outdoor living spaces. Upstairs, enjoy a luxurious primary suite with vaulted ceilings, a rejuvenating steam shower, heated floors, walk-in closet, and private deck. Two additional bedrooms provide ample space for guests. The suite above the garage offers versatility and privacy, complete with a separate entrance, balcony, 3pc bath & laundry. Outside, enjoy a gas fire pit, raised patio, and fenced yard. This exceptional Fairfield/Gonzales property offers unparalleled comfort, style, and functionality.