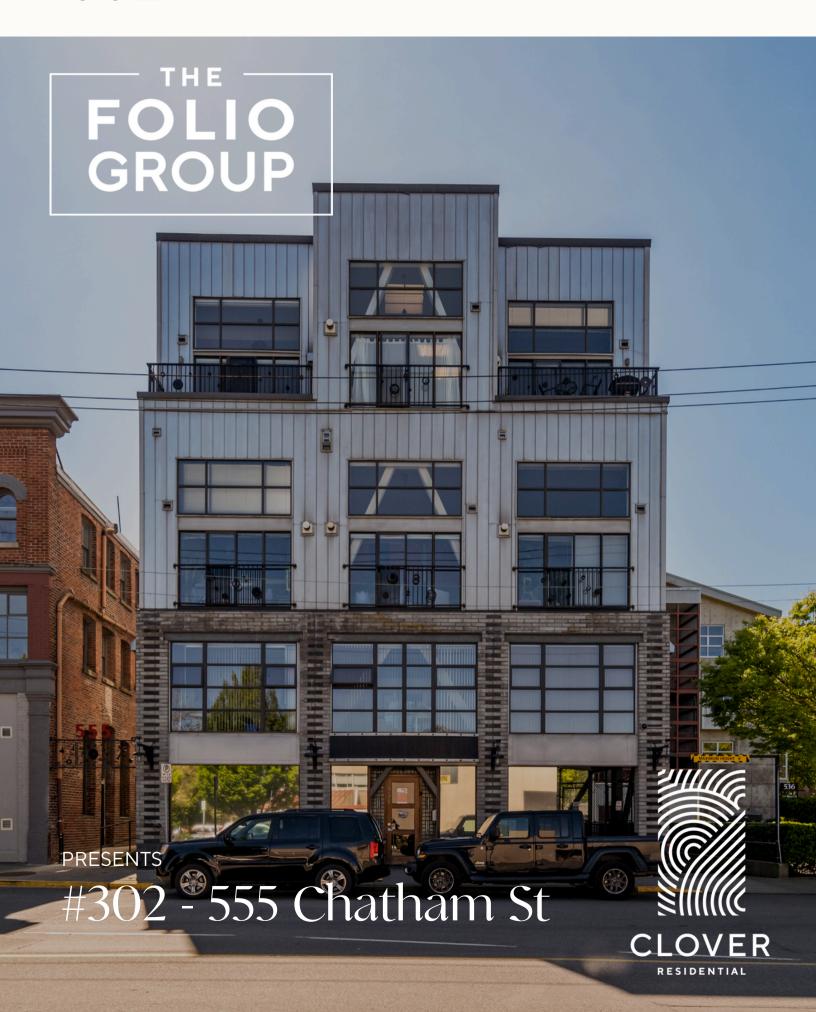

## #302 - 555 Chatham St

Authentic to the Downtown West Coast lifestyle, here is your rare opportunity to secure a trendy loft style condo, situated by Victoria's vibrant & historic Chinatown. Split between 2 levels with soaring windows and 16 ft ceilings, open the doors to your Juliet balcony for the full indoor/outdoor experience. Bright and airy with an open plan and peaceful views, the living area boasts a cozy gas fireplace (incl. in strata fee). Retreat up to your spacious primary bedroom which provides ample comfort with a large closet and convenient insuite laundry. Brand new remote operated blackout blinds will take you from day to night! The popular Chatham Studio Lofts offer 1 block proximity to the picturesque harbour, a range of unique amenities with an eclectic & evolving neighbourhood, and are set in a well-maintained building with a proactive strata. Enjoy 360° ocean/city views from the rooftop deck. Plus, pets allowed with no size restrictions, and you've got large in unit & separate storage.