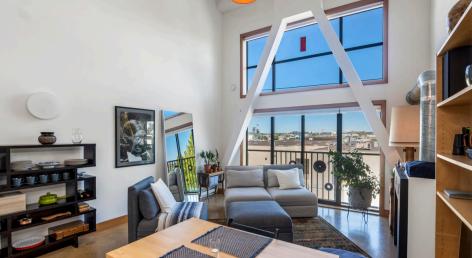

## #302 - 555 Chatham St

Authentic to the Downtown West Coast lifestyle, here is your rare opportunity to secure a trendy loft style condo, situated by Victoria's vibrant & historic Chinatown. Split between 2 levels with soaring windows and 16 ft ceilings, open the doors to your Juliet balcony for the full indoor/outdoor experience. Bright and airy with an open plan and peaceful views, the living area boasts a cozy gas fireplace (incl. in strata fee). Retreat up to your spacious primary bedroom which provides ample comfort with a large closet and convenient insuite laundry. Brand new remote operated blackout blinds will take you from day to night! The popular Chatham Studio Lofts offer 1 block proximity to the picturesque harbour, a range of unique amenities with an eclectic & evolving neighbourhood, and are set in a well-maintained building with a proactive strata. Enjoy 360° ocean/city views from the rooftop deck. Plus, pets allowed with no size restrictions, and you've got large in unit & separate storage.