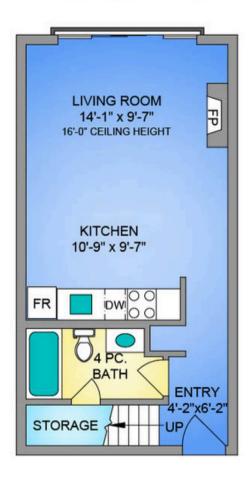

## #302 - 555 Chatham St

Authentic to the Downtown West Coast lifestyle, here is your rare opportunity to secure a trendy loft style condo, situated by Victoria's vibrant & historic Chinatown. Split between 2 levels with soaring windows and 16 ft ceilings, open the doors to your Juliet balcony for the full indoor/outdoor experience. Bright and airy with an open plan and peaceful views, the living area boasts a cozy gas fireplace (incl. in strata fee). Retreat up to your spacious primary bedroom which provides ample comfort with a large closet and convenient insuite laundry. Brand new remote operated blackout blinds will take you from day to night! The popular Chatham Studio Lofts offer 1 block proximity to the picturesque harbour, a range of unique amenities with an eclectic & evolving neighbourhood, and are set in a well-maintained building with a proactive strata. Enjoy 360° ocean/city views from the rooftop deck. Plus, pets allowed with no size restrictions, and you've got large in unit & separate storage.

MAIN FLOOR 420 SQ. FT. 16' TO 7-7" CEILING HEIGHT UPPER FLOOR 190 SQ. FT. 7'-5" CEILING HEIGHT

| MAY<br>PREPARED FOR THE EXCLUSIV | CHATHAM STREET<br>(2, 2024)  JE UDE OF CLOVER REDIDENTIAL LTD  JEATE, IF CRITICAL BUYER TO VERIFY |
|----------------------------------|---------------------------------------------------------------------------------------------------|
| FLOOR                            | AREA (SQ. FT.)                                                                                    |
|                                  | FINISHED                                                                                          |
| MAIN                             | 420                                                                                               |
| UPPER                            | 190                                                                                               |
| TOTAL                            | 610                                                                                               |