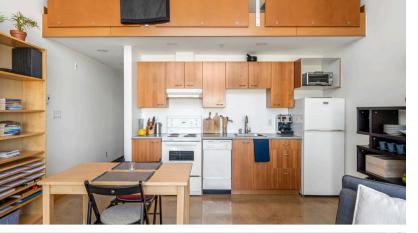

## #302 - 555 Chatham St

Authentic to the Downtown West Coast lifestyle, here is your rare opportunity to secure a trendy loft style condo, situated by Victoria's vibrant & historic Chinatown. Split between 2 levels with soaring windows and 16 ft ceilings, open the doors to your Juliet balcony for the full indoor/outdoor experience. Bright and airy with an open plan and peaceful views, the living area boasts a cozy gas fireplace (incl. in strata fee). Retreat up to your spacious primary bedroom which provides ample comfort with a large closet and convenient insuite laundry. Brand new remote operated blackout blinds will take you from day to night! The popular Chatham Studio Lofts offer 1 block proximity to the picturesque harbour, a range of unique amenities with an eclectic & evolving neighbourhood, and are set in a well-maintained building with a proactive strata. Enjoy 360° ocean/city views from the rooftop deck. Plus, pets allowed with no size restrictions, and you've got large in unit & separate storage.