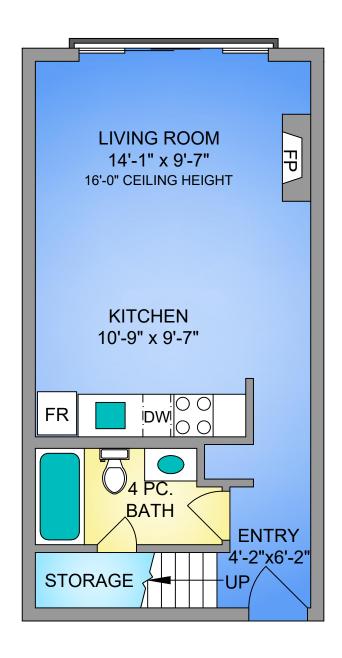

## MAIN FLOOR 420 SQ. FT. 16' TO 7'-7" CEILING HEIGHT

## NORTH

| UNIT 302 - 555 CHATHAM STREET  MAY 2, 2024  PREPARED FOR THE EXCLUSIVE USE OF CLOVER RESIDENTIAL LTD PLANS MAY NOT BE 100% ACCURATE, IF CRITICAL BUYER TO VERIFY. |                |
|-------------------------------------------------------------------------------------------------------------------------------------------------------------------|----------------|
| FLOOR                                                                                                                                                             | AREA (SQ. FT.) |
|                                                                                                                                                                   | FINISHED       |
| MAIN                                                                                                                                                              | 420            |
| UPPER                                                                                                                                                             | 190            |
|                                                                                                                                                                   |                |
| TOTAL                                                                                                                                                             | 610            |