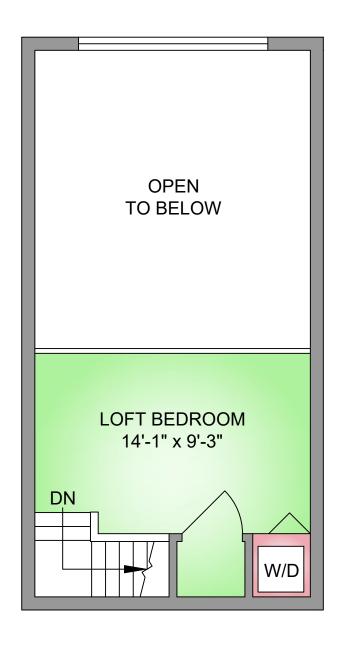

## UPPER FLOOR 190 SQ. FT. 7'-5" CEILING HEIGHT

250-884-9753 matt@propermeasure.com www.propermeasure.com

## NORTH

| UNIT 302 - 555 CHATHAM STREET  MAY 2, 2024  PREPARED FOR THE EXCLUSIVE USE OF CLOVER RESIDENTIAL LTD PLANS MAY NOT BE 100% ACCURATE, IF CRITICAL BUYER TO VERIFY. |                |
|-------------------------------------------------------------------------------------------------------------------------------------------------------------------|----------------|
| FLOOR                                                                                                                                                             | AREA (SQ. FT.) |
|                                                                                                                                                                   | FINISHED       |
| MAIN                                                                                                                                                              | 420            |
| UPPER                                                                                                                                                             | 190            |
|                                                                                                                                                                   |                |
| TOTAL                                                                                                                                                             | 610            |