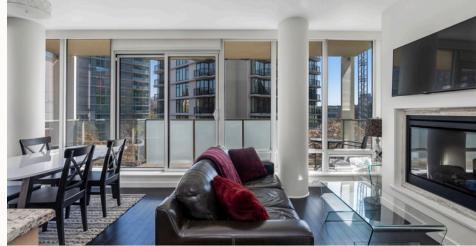

# 402-708 Burdett Ave

Luxurious living at The Falls, where the vibrant pulse of Victoria awaits right outside your door. This exquisite corner unit boasts 2 bedrooms + a den, 2 full baths, and captivating views of the city, Empress Hotel, and Parliament buildings. Immersed in natural light, the floor-to-ceiling windows illuminate every corner of this suite. The living area features a gas fireplace, large balcony, dining area, and gourmet kitchen with stainless steel appliances, granite counters, and a gas cooktop. The primary bedroom, complete with walk-thru closets leads to a 5-piece ensuite bath featuring separate soaker tub and shower. Stay comfortable year-round with air conditioning. Renowned for its exceptional amenities, the falls includes a fitness centre, swimming pool, hot tub, and lounge area. Embrace the flexibility of this community, welcoming furry companions into your home. Easily enjoy the inner harbour, Beacon Hill Park, and the dozens of restaurants that define this coveted neighborhood.