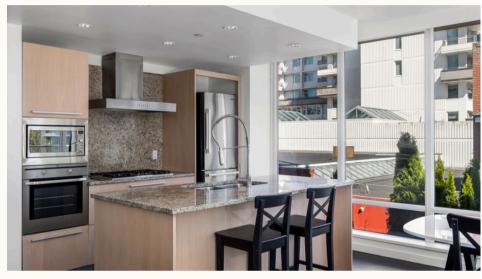

# 402-708 Burdett Ave

Luxurious living at The Falls, where the vibrant pulse of Victoria awaits right outside your door. This exquisite corner unit boasts 2 bedrooms + a den, 2 full baths, and captivating views of the city, Empress Hotel, and Parliament buildings. Immersed in natural light, the floor-to-ceiling windows illuminate every corner of this suite. The living area features a gas fireplace, large balcony, dining area, and gourmet kitchen with stainless steel appliances, granite counters, and a gas cooktop. The primary bedroom, complete with walk-thru closets leads to a 5-piece ensuite bath featuring separate soaker tub and shower. Stay comfortable year-round with air conditioning. Renowned for its exceptional amenities, the falls includes a fitness centre, swimming pool, hot tub, and lounge area. Embrace the flexibility of this community, welcoming furry companions into your home. Easily enjoy the inner harbour, Beacon Hill Park, and the dozens of restaurants that define this coveted neighborhood.