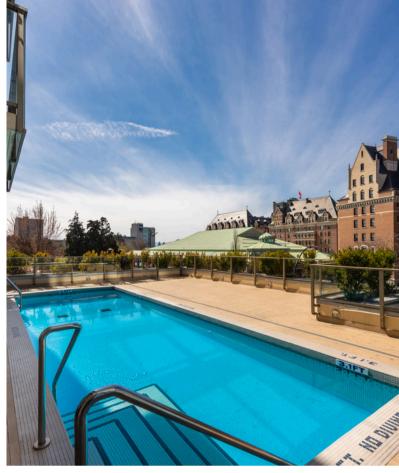

# 402-708 Burdett Ave

Luxurious living at The Falls, where the vibrant pulse of Victoria awaits right outside your door. This exquisite corner unit boasts 2 bedrooms + a den, 2 full baths, and captivating views of the city, Empress Hotel, and Parliament buildings. Immersed in natural light, the floor-to-ceiling windows illuminate every corner of this suite. The living area features a gas fireplace, large balcony, dining area, and gourmet kitchen with stainless steel appliances, granite counters, and a gas cooktop. The primary bedroom, complete with walk-thru closets leads to a 5-piece ensuite bath featuring separate soaker tub and shower. Stay comfortable year-round with air conditioning. Renowned for its exceptional amenities, the falls includes a fitness centre, swimming pool, hot tub, and lounge area. Embrace the flexibility of this community, welcoming furry companions into your home. Easily enjoy the inner harbour, Beacon Hill Park, and the dozens of restaurants that define this coveted neighborhood.