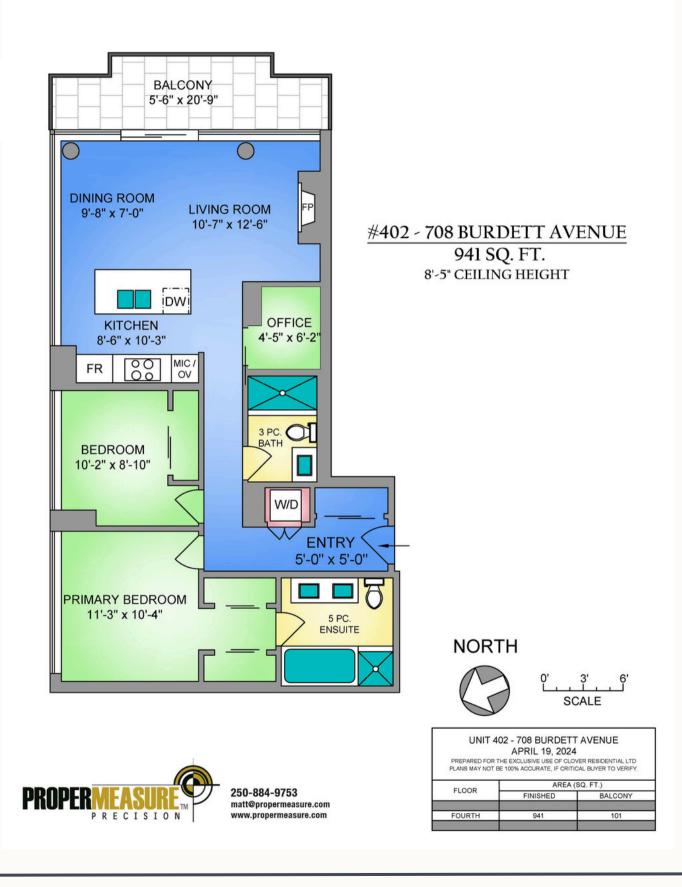

#### **FLOOR PLANS**

# \$769,000

Neighbourhood: Downtown

Bedrooms: 2 + den

Bathrooms: 2

Living Area: 955 Sq.Ft. (strata plan)

Year Built: 2009

**Taxes:** \$3,203 (Tax Year: 2023)

Strata Fee: \$648.21

# 402-708 Burdett Ave

Luxurious living at The Falls, where the vibrant pulse of Victoria awaits right outside your door. This exquisite corner unit boasts 2 bedrooms + a den, 2 full baths, and captivating views of the city, Empress Hotel, and Parliament buildings. Immersed in natural light, the floor-to-ceiling windows illuminate every corner of this suite. The living area features a gas fireplace, large balcony, dining area, and gourmet kitchen with stainless steel appliances, granite counters, and a gas cooktop. The primary bedroom, complete with walk-thru closets leads to a 5-piece ensuite bath featuring separate soaker tub and shower. Stay comfortable year-round with air conditioning. Renowned for its exceptional amenities, the falls includes a fitness centre, swimming pool, hot tub, and lounge area. Embrace the flexibility of this community, welcoming furry companions into your home. Easily enjoy the inner harbour, Beacon Hill Park, and the dozens of restaurants that define this coveted neighborhood.