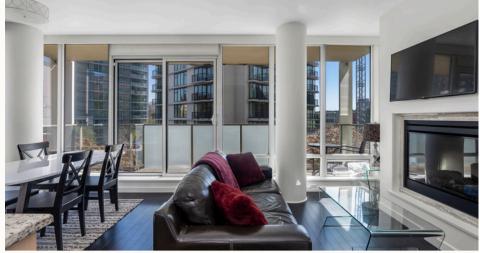

## 402-708 Burdett Ave

Luxurious living at The Falls, where the vibrant pulse of Victoria awaits right outside your door. This exquisite corner unit boasts 2 bedrooms + a den, 2 full baths, and captivating views of the city, Empress Hotel, and Parliament buildings. Immersed in natural light, the floor-to-ceiling windows illuminate every corner of this suite. The living area features a gas fireplace, large balcony, dining area, and gourmet kitchen with stainless steel appliances, granite counters, and a gas cooktop. The primary bedroom, complete with walk-thru closets leads to a 5-piece ensuite bath featuring separate soaker tub and shower. Stay comfortable year-round with air conditioning. Renowned for its exceptional amenities, the falls includes a fitness centre, swimming pool, hot tub, and lounge area. Embrace the flexibility of this community, welcoming furry companions into your home. Easily enjoy the inner harbour, Beacon Hill Park, and the dozens of restaurants that define this coveted neighborhood.