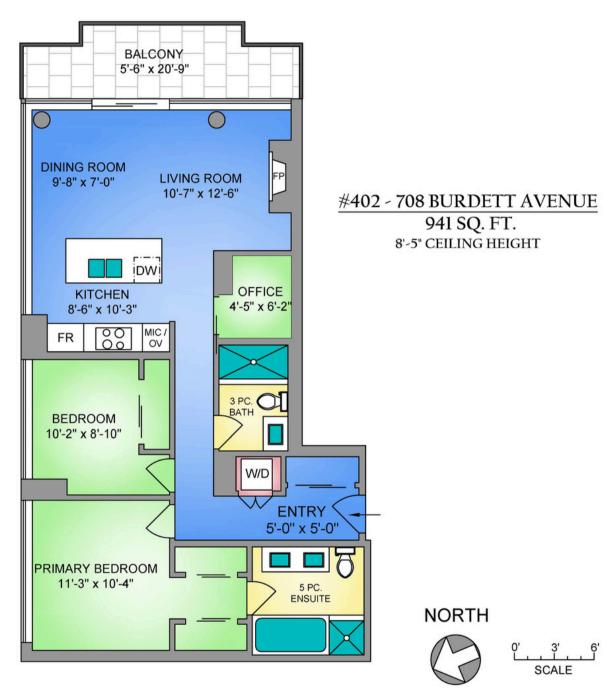

## \$739,000

**Neighbourhood:** Downtown

Bedrooms: 2 + den

**Bathrooms: 2** 

**Living Area:** 955 Sq.Ft. (strata plan)

Year Built: 2009

**Taxes:** \$3,203 (Tax Year: 2023)

**Strata Fee:** \$648.21

## 402-708 Burdett Ave

Luxurious living at The Falls, where the vibrant pulse of Victoria awaits right outside your door. This exquisite corner unit boasts 2 bedrooms + a den, 2 full baths, and captivating views of the city, Empress Hotel, and Parliament buildings. Immersed in natural light, the floor-to-ceiling windows illuminate every corner of this suite. The living area features a gas fireplace, large balcony, dining area, and gourmet kitchen with stainless steel appliances, granite counters, and a gas cooktop. The primary bedroom, complete with walk-thru closets leads to a 5-piece ensuite bath featuring separate soaker tub and shower. Stay comfortable year-round with air conditioning. Renowned for its exceptional amenities, the falls includes a fitness centre, swimming pool, hot tub, and lounge area. Embrace the flexibility of this community, welcoming furry companions into your home. Easily enjoy the inner harbour, Beacon Hill Park, and the dozens of restaurants that define this coveted neighborhood.