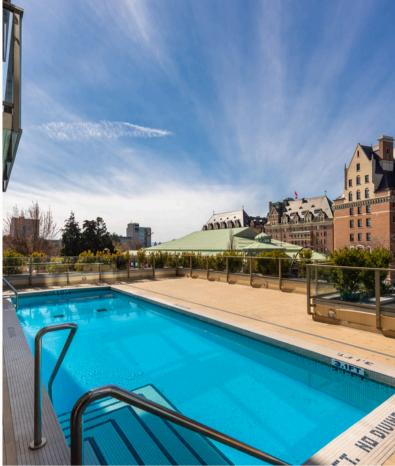

## 402-708 Burdett Ave

Luxurious living at The Falls, where the vibrant pulse of Victoria awaits right outside your door. This exquisite corner unit boasts 2 bedrooms + a den, 2 full baths, and captivating views of the city, Empress Hotel, and Parliament buildings. Immersed in natural light, the floor-to-ceiling windows illuminate every corner of this suite. The living area features a gas fireplace, large balcony, dining area, and gourmet kitchen with stainless steel appliances, granite counters, and a gas cooktop. The primary bedroom, complete with walk-thru closets leads to a 5-piece ensuite bath featuring separate soaker tub and shower. Stay comfortable year-round with air conditioning. Renowned for its exceptional amenities, the falls includes a fitness centre, swimming pool, hot tub, and lounge area. Embrace the flexibility of this community, welcoming furry companions into your home. Easily enjoy the inner harbour, Beacon Hill Park, and the dozens of restaurants that define this coveted neighborhood.