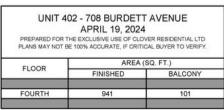

## \$739,000

**Neighbourhood:** Downtown

Bedrooms: 2 + den

**Bathrooms: 2** 

**Living Area:** 955 Sq.Ft. (strata plan)

Year Built: 2009

**Taxes:** \$3,203 (Tax Year: 2023)

**Strata Fee:** \$648.21