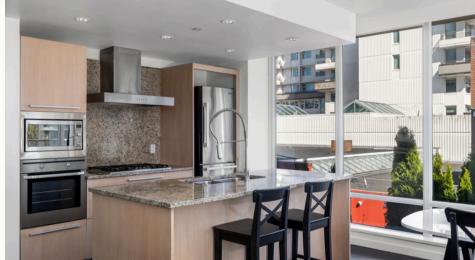

## 402-708 Burdett Ave

Luxurious living at The Falls, where the vibrant pulse of Victoria awaits right outside your door. This exquisite corner unit boasts 2 bedrooms + a den, 2 full baths, and captivating views of the city, Empress Hotel, and Parliament buildings. Immersed in natural light, the floor-to-ceiling windows illuminate every corner of this suite. The living area features a gas fireplace, large balcony, dining area, and gourmet kitchen with stainless steel appliances, granite counters, and a gas cooktop. The primary bedroom, complete with walk-thru closets leads to a 5-piece ensuite bath featuring separate soaker tub and shower. Stay comfortable year-round with air conditioning. Renowned for its exceptional amenities, the falls includes a fitness centre, swimming pool, hot tub, and lounge area. Embrace the flexibility of this community, welcoming furry companions into your home. Easily enjoy the inner harbour, Beacon Hill Park, and the dozens of restaurants that define this coveted neighborhood.