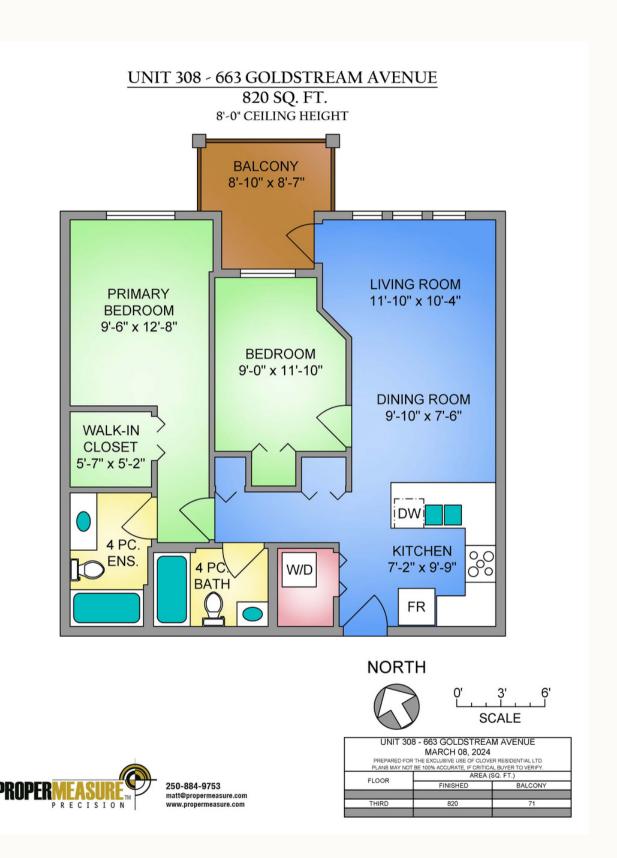

## \$499,000

Neighbourhood: Langford

**Bedrooms:** 2

**Bathrooms:** 2

**Living Area:** 811 Sq.Ft. (strata plan)

Year Built: 2007

**Taxes:** \$1,853 (Tax Year: 2023)

**Strata Fee:** \$402.87

## #308-663 Goldstream Ave.

This well-maintained 2 bed, 2 full bath unit is located in the heart of Goldstream Village at popular McConnell Place West. Bright and spacious with large windows, the open concept layout flows seamlessly. The large primary bedroom boasts ample space to fit a king size bed, a walk-in closet, and 4 pc ensuite. The patio off the main living area offers a private spot for outdoor relaxation, or you can utilize the common atrium conveniently located on the same level. Enjoy insuite laundry, underground parking, and separate storage. Residents have access to a fitness room and an additional sun deck. Cyclists will love the expansive bike storage room and access to the Galloping Goose Trail. BBQs & pets are allowed. Conveniently located near all amenities including transit, dining, shopping, and schools, plus you are less than a block away from Veterans Memorial Park and the Royal Colwood Golf Club. Downtown Victoria is only 20 minutes away, or venture up the Malahat for outdoor recreation.