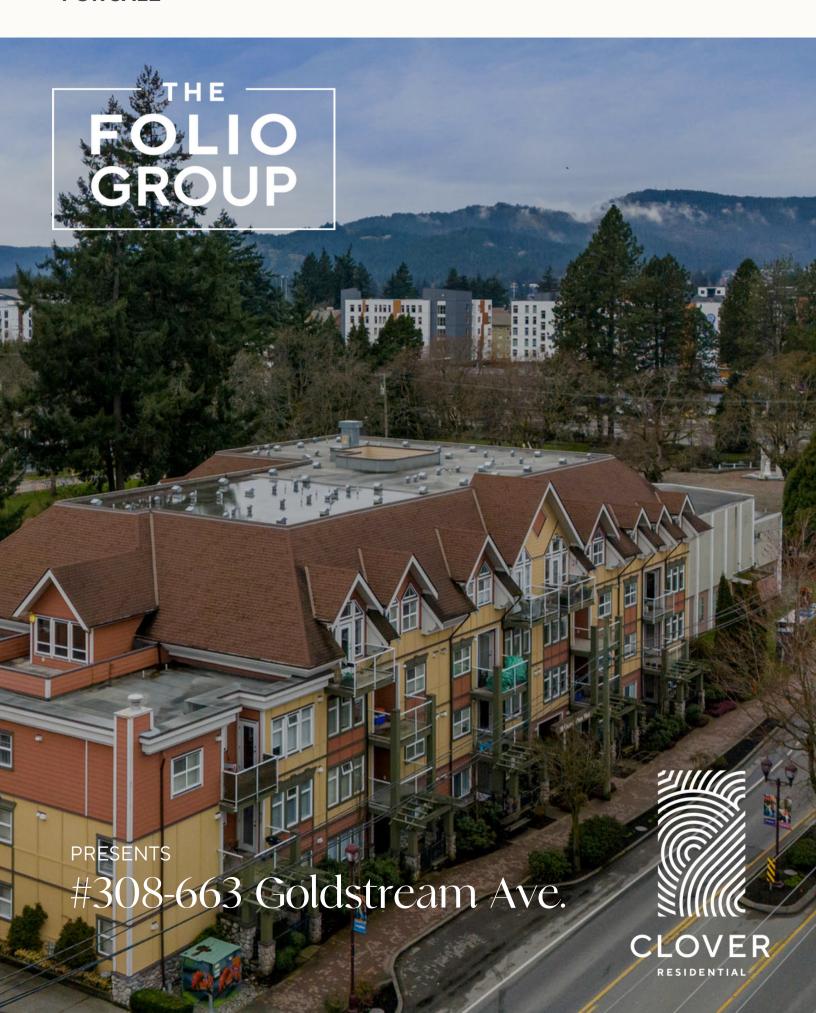

## #308-663 Goldstream Ave.

This well-maintained 2 bed, 2 full bath unit is located in the heart of Goldstream Village at popular McConnell Place West. Bright and spacious with large windows, the open concept layout flows seamlessly. The large primary bedroom boasts ample space to fit a king size bed, a walk-in closet, and 4 pc ensuite. The patio off the main living area offers a private spot for outdoor relaxation, or you can utilize the common atrium conveniently located on the same level. Enjoy insuite laundry, underground parking, and separate storage. Residents have access to a fitness room and an additional sun deck. Cyclists will love the expansive bike storage room and access to the Galloping Goose Trail. BBQs & pets are allowed. Conveniently located near all amenities including transit, dining, shopping, and schools, plus you are less than a block away from Veterans Memorial Park and the Royal Colwood Golf Club. Downtown Victoria is only 20 minutes away, or venture up the Malahat for outdoor recreation.