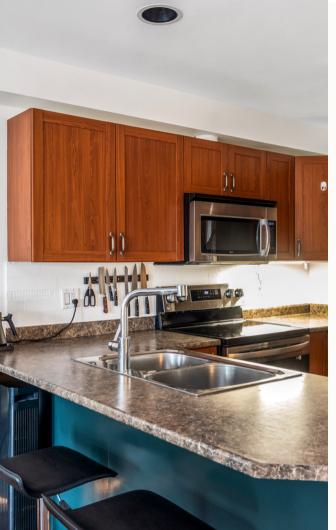

## #308-663 Goldstream Ave.

This well-maintained 2 bed, 2 full bath unit is located in the heart of Goldstream Village at popular McConnell Place West. Bright and spacious with large windows, the open concept layout flows seamlessly. The large primary bedroom boasts ample space to fit a king size bed, a walk-in closet, and 4 pc ensuite. The patio off the main living area offers a private spot for outdoor relaxation, or you can utilize the common atrium conveniently located on the same level. Enjoy insuite laundry, underground parking, and separate storage. Residents have access to a fitness room and an additional sun deck. Cyclists will love the expansive bike storage room and access to the Galloping Goose Trail. BBQs & pets are allowed. Conveniently located near all amenities including transit, dining, shopping, and schools, plus you are less than a block away from Veterans Memorial Park and the Royal Colwood Golf Club. Downtown Victoria is only 20 minutes away, or venture up the Malahat for outdoor recreation.