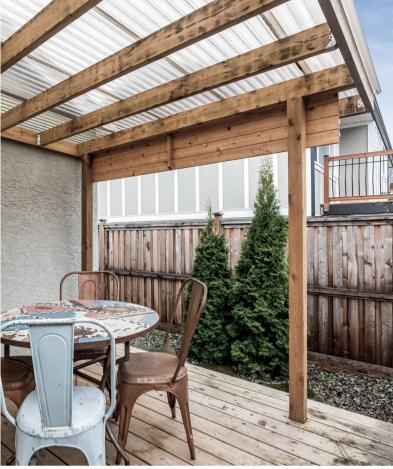

# 2506 Roseberry Ave

This charming fully detached half duplex, nestled in the heart of hip & eclectic Fernwood, acts like a stand alone rancher with no shared walls. It boasts 2 beds, 1 bath, and an abundance of character throughout. The spacious living area invites comfort, while the funky & tasteful 50s inspired kitchen features checkered floors and stained glass accents. Original wood floors add warmth, a skylight floods the centre of the home with light, while the large laundry/mud room ensures practicality. Stay comfortable year-round with efficient heating & cooling. Step out to your private outdoor oasis, complete with a fully fenced yard and cozy covered deck, perfect for entertaining or enjoying peaceful moments. The long driveway provides ample parking, complemented by a shed and crawl space for all your storage needs. Seize the opportunity to call this unique property home! Note to buyer, this is a detached half duplex strata property. Buyer to satisfy themselves on legal description on title.