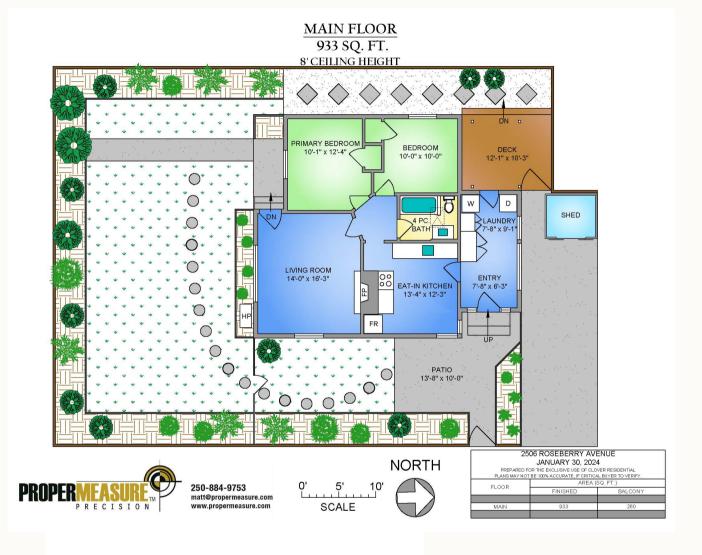

us living area invites comfort, while the funky & tasteful 50s inspired kitchen features checkered floors and stained glass accents. Original wood floors add warmth, a skylight floods the centre of the home with light, while the large laundry/mud room ensures practicality. Stay comfortable year-round with efficient heating & cooling. Step out to your private outdoor oasis, complete with a fully fenced yard and cozy covered deck, perfect for entertaining or enjoying peaceful moments. The long driveway provides ample parking, complemented by a shed and crawl space for all your storage needs. Seize the opportunity to call this unique property home! Note to buyer, this is a detached half duplex strata property. Buyer to satisfy themselves on legal description on title.



### **FLOOR PLANS**









### **GET TO KNOW US**



Ole Schmidt

MANAGING BROKER, CO-OWNER Ole@cloverresidential.com



Hannah Hayworth

**REALTOR®** Hannah@cloverresidential.com



William Johnson REALTOR® William@cloverresidential.com