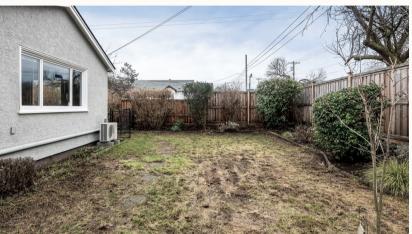

# 2506 Roseberry Ave

This charming fully detached half duplex, nestled in the heart of hip & eclectic Fernwood, acts like a stand alone rancher with no shared walls. It boasts 2 beds, 1 bath, and an abundance of character throughout. The spacious living area invites comfort, while the funky & tasteful 50s inspired kitchen features checkered floors and stained glass accents. Original wood floors add warmth, a skylight floods the centre of the home with light, while the large laundry/mud room ensures practicality. Stay comfortable year-round with efficient heating & cooling. Step out to your private outdoor oasis, complete with a fully fenced yard and cozy covered deck, perfect for entertaining or enjoying peaceful moments. The long driveway provides ample parking, complemented by a shed and crawl space for all your storage needs. Seize the opportunity to call this unique property home! Note to buyer, this is a detached half duplex strata property. Buyer to satisfy themselves on legal description on title.