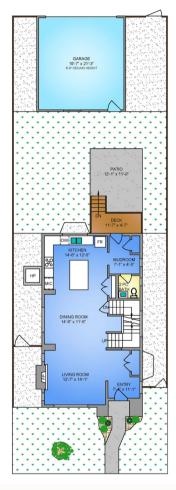

## 168 Caspian Pl

Located in desirable Royal Bay, this spacious and meticulously maintained 4 bed 4 bath family home is conveniently located close to parks, schools, and shopping. The impressive list of features include, extended kitchen island with wine storage, french door pantry, oversized living room windows, marble gas fireplace, heat pump & A/C with air filtration system, solar panel conduit roughed-in, and more! The welcoming entrance flows seamlessly into the living, dining, and kitchen areas where you will find stone countertops, upgraded cabinetry, premium appliances, and a guest bath. The upper level offers three generous bedrooms with a laundry room. The primary includes a walk-in closet, upgraded ensuite with double sinks, added cabinets, and a premium drop-in tub. The finished basement provides a generous entertainment/family room along with a separate bedroom, full bath, and storage. The fully fenced backyard with a detached double garage and south facing sun deck is BBQ ready!

MAIN FLOOR
917 SQ. FT.
9'-0" CEILING HEIGHT

NORTH

0' 5' 10'

SCALE

168 CASPIAN DRIVE
MARCH 12, 2024

UPPER FLOOR
921 SQ. FT.
8'-0" CEILING HEIGHT

LOWER FLOOR 814 SQ. FT. 8'-0" CEILING HEIGHT