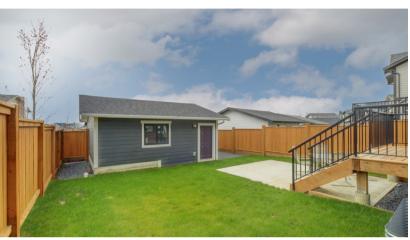

## 168 Caspian Pl

Located in desirable Royal Bay, this spacious and meticulously maintained 4 bed 4 bath family home is conveniently located close to parks, schools, and shopping. The impressive list of features include, extended kitchen island with wine storage, french door pantry, oversized living room windows, marble gas fireplace, heat pump & A/C with air filtration system, solar panel conduit roughed-in, and more! The welcoming entrance flows seamlessly into the living, dining, and kitchen areas where you will find stone countertops, upgraded cabinetry, premium appliances, and a guest bath. The upper level offers three generous bedrooms with a laundry room. The primary includes a walk-in closet, upgraded ensuite with double sinks, added cabinets, and a premium drop-in tub. The finished basement provides a generous entertainment/family room along with a separate bedroom, full bath, and storage. The fully fenced backyard with a detached double garage and south facing sun deck is BBQ ready!