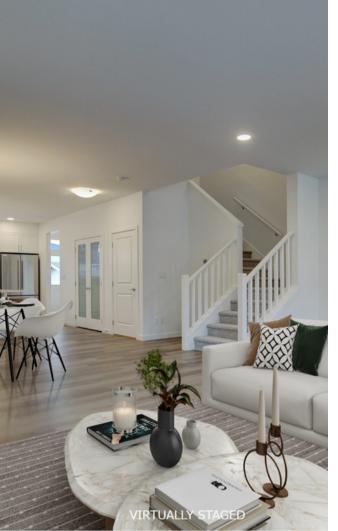

## 168 Caspian Pl

Located in desirable Royal Bay, this spacious and meticulously maintained 4 bed 4 bath family home is conveniently located close to parks, schools, and shopping. The impressive list of features include, extended kitchen island with wine storage, french door pantry, oversized living room windows, marble gas fireplace, heat pump & A/C with air filtration system, solar panel conduit roughed-in, and more! The welcoming entrance flows seamlessly into the living, dining, and kitchen areas where you will find stone countertops, upgraded cabinetry, premium appliances, and a guest bath. The upper level offers three generous bedrooms with a laundry room. The primary includes a walk-in closet, upgraded ensuite with double sinks, added cabinets, and a premium drop-in tub. The finished basement provides a generous entertainment/family room along with a separate bedroom, full bath, and storage. The fully fenced backyard with a detached double garage and south facing sun deck is BBQ ready!