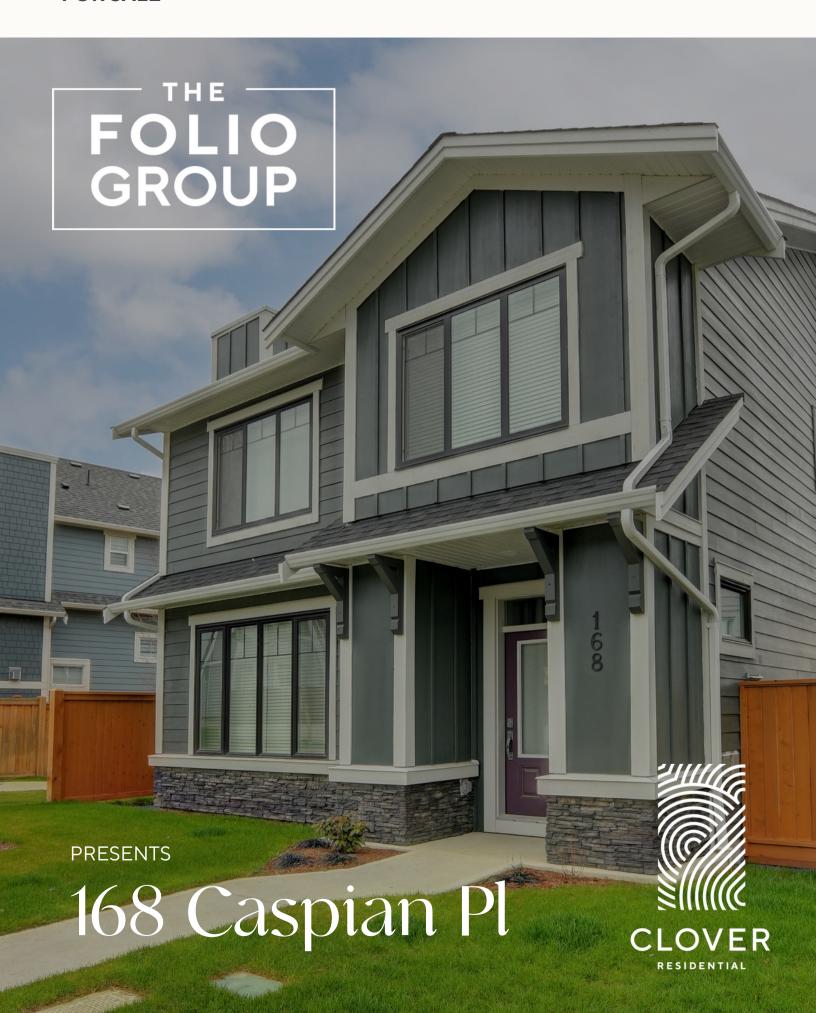

## 168 Caspian Pl

Located in desirable Royal Bay, this spacious and meticulously maintained 4 bed 4 bath family home is conveniently located close to parks, schools, and shopping. The impressive list of features include, extended kitchen island with wine storage, french door pantry, oversized living room windows, marble gas fireplace, heat pump & A/C with air filtration system, solar panel conduit roughed-in, and more! The welcoming entrance flows seamlessly into the living, dining, and kitchen areas where you will find stone countertops, upgraded cabinetry, premium appliances, and a guest bath. The upper level offers three generous bedrooms with a laundry room. The primary includes a walk-in closet, upgraded ensuite with double sinks, added cabinets, and a premium drop-in tub. The finished basement provides a generous entertainment/family room along with a separate bedroom, full bath, and storage. The fully fenced backyard with a detached double garage and south facing sun deck is BBQ ready!

## \$1,088,000

Neighbourhood: Colwood

**Bedrooms:** 4

**Bathrooms:** 4

Living Area: 2,652 Sq.Ft.

Year Built: 2021

**Lot Size:** 3,786 Sq.Ft.

**Taxes:** \$4,507 (Tax Year: 2023)