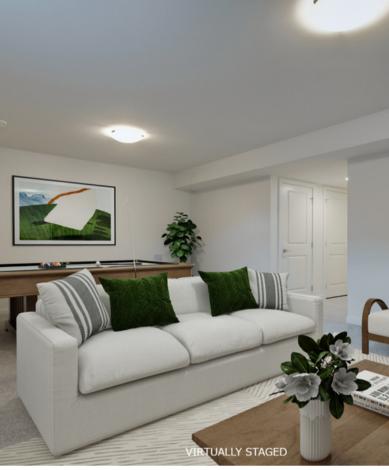

## 168 Caspian Pl

Located in desirable Royal Bay, this spacious and meticulously maintained 4 bed 4 bath family home is conveniently located close to parks, schools, and shopping. The impressive list of features include, extended kitchen island with wine storage, french door pantry, oversized living room windows, marble gas fireplace, heat pump & A/C with air filtration system, solar panel conduit roughed-in, and more! The welcoming entrance flows seamlessly into the living, dining, and kitchen areas where you will find stone countertops, upgraded cabinetry, premium appliances, and a guest bath. The upper level offers three generous bedrooms with a laundry room. The primary includes a walk-in closet, upgraded ensuite with double sinks, added cabinets, and a premium drop-in tub. The finished basement provides a generous entertainment/family room along with a separate bedroom, full bath, and storage. The fully fenced backyard with a detached double garage and south facing sun deck is BBQ ready!