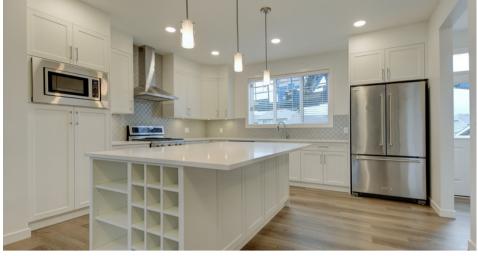

## 168 Caspian Pl

Located in desirable Royal Bay, this spacious and meticulously maintained 4 bed 4 bath family home is conveniently located close to parks, schools, and shopping. The impressive list of features include, extended kitchen island with wine storage, french door pantry, oversized living room windows, marble gas fireplace, heat pump & A/C with air filtration system, solar panel conduit roughed-in, and more! The welcoming entrance flows seamlessly into the living, dining, and kitchen areas where you will find stone countertops, upgraded cabinetry, premium appliances, and a guest bath. The upper level offers three generous bedrooms with a laundry room. The primary includes a walk-in closet, upgraded ensuite with double sinks, added cabinets, and a premium drop-in tub. The finished basement provides a generous entertainment/family room along with a separate bedroom, full bath, and storage. The fully fenced backyard with a detached double garage and south facing sun deck is BBQ ready!