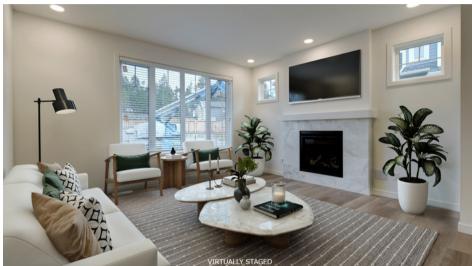

## 168 Caspian Pl

Located in desirable Royal Bay, this spacious and meticulously maintained 4 bed 4 bath family home is conveniently located close to parks, schools, and shopping. The impressive list of features include, extended kitchen island with wine storage, french door pantry, oversized living room windows, marble gas fireplace, heat pump & A/C with air filtration system, solar panel conduit roughed-in, and more! The welcoming entrance flows seamlessly into the living, dining, and kitchen areas where you will find stone countertops, upgraded cabinetry, premium appliances, and a guest bath. The upper level offers three generous bedrooms with a laundry room. The primary includes a walk-in closet, upgraded ensuite with double sinks, added cabinets, and a premium drop-in tub. The finished basement provides a generous entertainment/family room along with a separate bedroom, full bath, and storage. The fully fenced backyard with a detached double garage and south facing sun deck is BBQ ready!