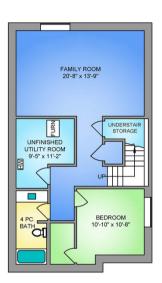

## 168 Caspian Pl

Located in desirable Royal Bay, this spacious and meticulously maintained 4 bed 4 bath family home is conveniently located close to parks, schools, and shopping. The impressive list of features include, extended kitchen island with wine storage, french door pantry, oversized living room windows, marble gas fireplace, heat pump & A/C with air filtration system, solar panel conduit roughed-in, and more! The welcoming entrance flows seamlessly into the living, dining, and kitchen areas where you will find stone countertops, upgraded cabinetry, premium appliances, and a guest bath. The upper level offers three generous bedrooms with a laundry room. The primary includes a walk-in closet, upgraded ensuite with double sinks, added cabinets, and a premium drop-in tub. The finished basement provides a generous entertainment/family room along with a separate bedroom, full bath, and storage. The fully fenced backyard with a detached double garage and south facing sun deck is BBQ ready!

MAIN FLOOR
917 SQ. FT.
9'-0" CEILING HEIGHT

NORTH

0' 5' 10'

SCALE

168 CASPIAN DRIVE
MARCH 12, 2024

UPPER FLOOR
921 SQ. FT.
8'-0" CEILING HEIGHT

LOWER FLOOR 814 SQ. FT. 8'-0" CEILING HEIGHT