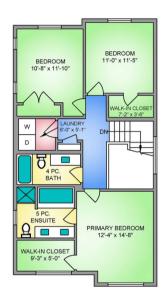

## 168 Caspian Pl

Located in desirable Royal Bay, this spacious and meticulously maintained 4 bed 4 bath family home is conveniently located close to parks, schools, and shopping. The impressive list of features include, extended kitchen island with wine storage, french door pantry, oversized living room windows, marble gas fireplace, heat pump & A/C with air filtration system, solar panel conduit roughed-in, and more! The welcoming entrance flows seamlessly into the living, dining, and kitchen areas where you will find stone countertops, upgraded cabinetry, premium appliances, and a guest bath. The upper level offers three generous bedrooms with a laundry room. The primary includes a walk-in closet, upgraded ensuite with double sinks, added cabinets, and a premium drop-in tub. The finished basement provides a generous entertainment/family room along with a separate bedroom, full bath, and storage. The fully fenced backyard with a detached double garage and south facing sun deck is BBQ ready!

MAIN FLOOR
917 SQ. FT.
9'-0" CEILING HEIGHT

NORTH

0' 5' 10'

SCALE

168 CASPIAN DRIVE
MARCH 12, 2024

UPPER FLOOR
921 SQ. FT.
8'-0" CEILING HEIGHT

LOWER FLOOR 814 SQ. FT. 8'-0" CEILING HEIGHT