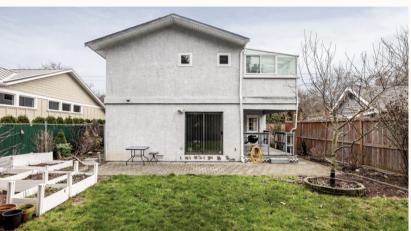

## 1812 Stanley Ave

Live in the vibrant neighbourhood of Fernwood on a tree-lined residential street by securing this well maintained home that offers versatility with its extensive space. With 2 beds up, the main living level boasts a spacious, bright kitchen, plus a roomy & open living/dining area with an east facing balcony. The primary bed provides access to your private sunroom that's ideal for morning coffees, plus an expansive walk in closet & ensuite. You'll also find a den + family room on the lower level that offer flexible options for a designated home office space, extra bedrooms, or a potential in-law suite. Just in time to enjoy sunny days in your fully fenced backyard w/its raised garden beds & covered sitting area. Or easily bike/stroll to Fernwood Village, parks, schools, groceries or into Downtown Victoria. Equipped with a large single garage for ample storage + additional driveway parking, + easy access to transit options. All in a superb walkable neighbourhood in the heart of the city.