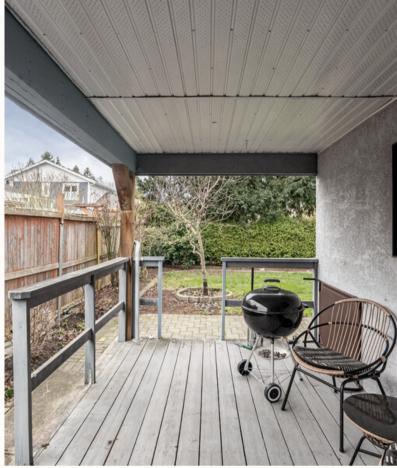

## 1812 Stanley Ave

Live in the vibrant neighbourhood of Fernwood on a tree-lined residential street by securing this well maintained home that offers versatility with its extensive space. With 2 beds up, the main living level boasts a spacious, bright kitchen, plus a roomy & open living/dining area with an east facing balcony. The primary bed provides access to your private sunroom that's ideal for morning coffees, plus an expansive walk in closet & ensuite. You'll also find a den + family room on the lower level that offer flexible options for a designated home office space, extra bedrooms, or a potential in-law suite. Just in time to enjoy sunny days in your fully fenced backyard w/its raised garden beds & covered sitting area. Or easily bike/stroll to Fernwood Village, parks, schools, groceries or into Downtown Victoria. Equipped with a large single garage for ample storage + additional driveway parking, + easy access to transit options. All in a superb walkable neighbourhood in the heart of the city.