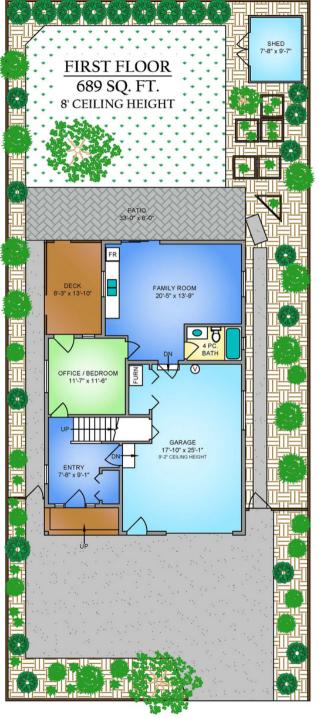

### SECOND FLOOR 1172 SQ. FT. 8' CEILING HEIGHT

#### **NORTH**

|        |                |        | 2024<br>OF CLOVER RESIDE |              |
|--------|----------------|--------|--------------------------|--------------|
| FLOOR  | AREA (SQ. FT.) |        |                          |              |
|        | FINISHED       | GARAGE | SUNROOM                  | DECK / PATIO |
| FIRST  | 689            | 479    | -                        | 261          |
| SECOND | 1172           | -      | 124                      | 37           |
|        |                |        |                          |              |
| TOTAL  | 1861           | 479    | 124                      | 298          |