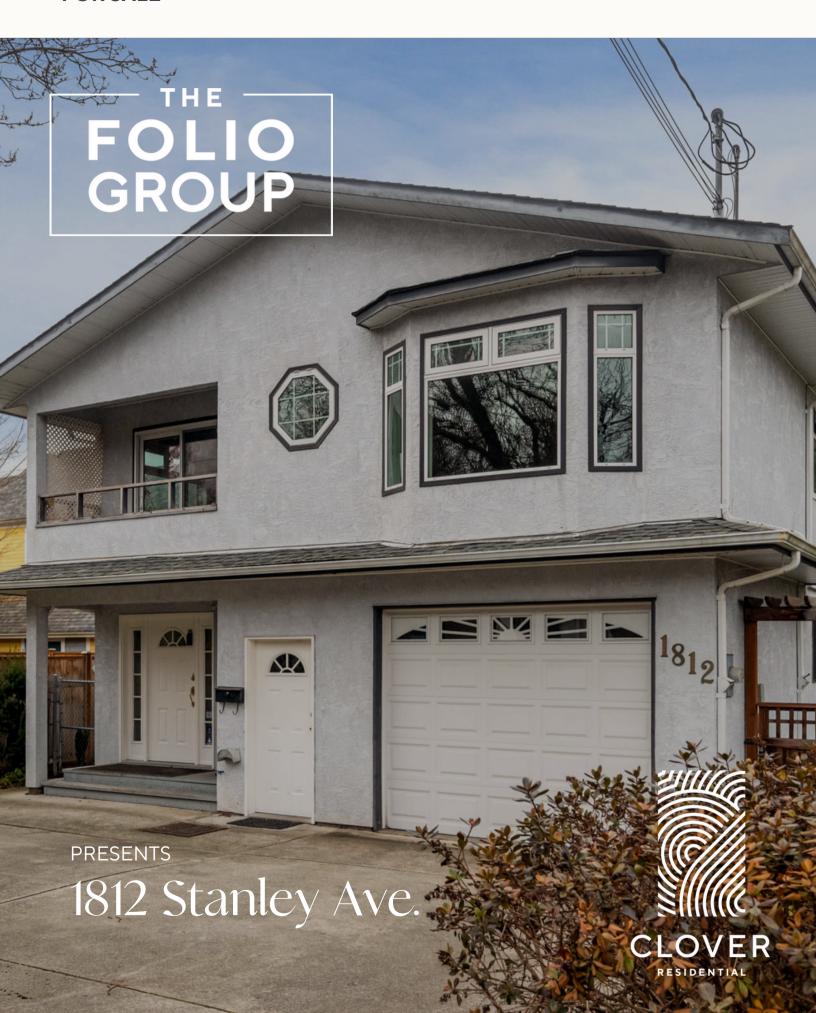

## 1812 Stanley Ave

Live in the vibrant neighbourhood of Fernwood on a tree-lined residential street by securing this well maintained home that offers versatility with its extensive space. With 2 beds up, the main living level boasts a spacious, bright kitchen, plus a roomy & open living/dining area with an east facing balcony. The primary bed provides access to your private sunroom that's ideal for morning coffees, plus an expansive walk in closet & ensuite. You'll also find a den + family room on the lower level that offer flexible options for a designated home office space, extra bedrooms, or a potential in-law suite. Just in time to enjoy sunny days in your fully fenced backyard w/its raised garden beds & covered sitting area. Or easily bike/stroll to Fernwood Village, parks, schools, groceries or into Downtown Victoria. Equipped with a large single garage for ample storage + additional driveway parking, + easy access to transit options. All in a superb walkable neighbourhood in the heart of the city.