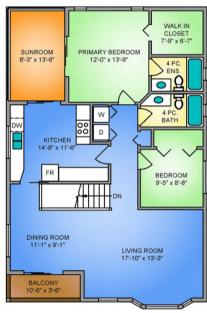

### SECOND FLOOR 1172 SQ. FT. 8' CEILING HEIGHT

#### **NORTH**

|        |                |        | 2024<br>OF CLOVER RESIDE |              |
|--------|----------------|--------|--------------------------|--------------|
| FLOOR  | AREA (SQ. FT.) |        |                          |              |
|        | FINISHED       | GARAGE | SUNROOM                  | DECK / PATIO |
| FIRST  | 689            | 479    | -                        | 261          |
| SECOND | 1172           | -      | 124                      | 37           |
|        |                |        |                          |              |
| TOTAL  | 1861           | 479    | 124                      | 298          |