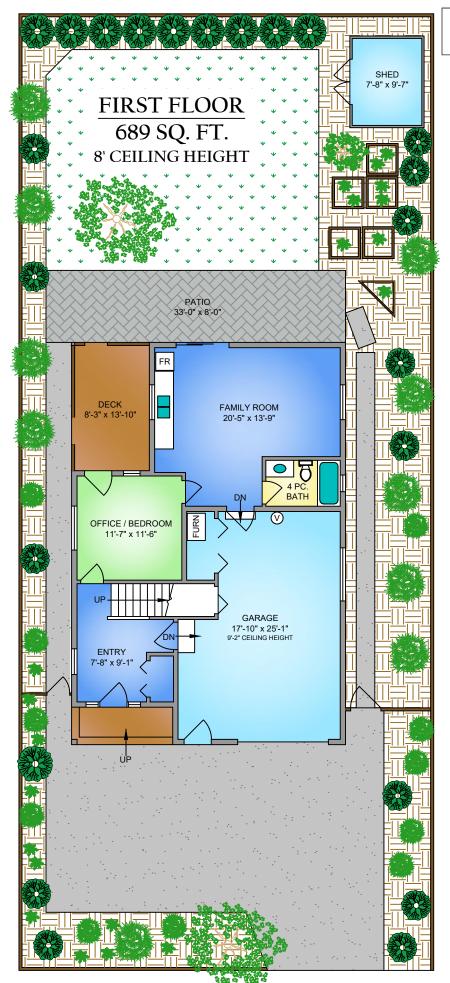

## FOLIO GROUP

## **NORTH**

| 1812 STANLEY AVENUE FEBRUARY 5, 2024 PREPARED FOR THE EXCLUSIVE USE OF CLOVER RESIDENTIAL PLANS MAY NOT BE 100% ACCURATE, IF CRITICAL BUYER TO VERIFY. |                |        |         |              |
|--------------------------------------------------------------------------------------------------------------------------------------------------------|----------------|--------|---------|--------------|
| FLOOR                                                                                                                                                  | AREA (SQ. FT.) |        |         |              |
|                                                                                                                                                        | FINISHED       | GARAGE | SUNROOM | DECK / PATIO |
| FIRST                                                                                                                                                  | 689            | 479    | -       | 261          |
| SECOND                                                                                                                                                 | 1172           | -      | 124     | 37           |
|                                                                                                                                                        |                |        |         |              |
| TOTAL                                                                                                                                                  | 1861           | 479    | 124     | 298          |