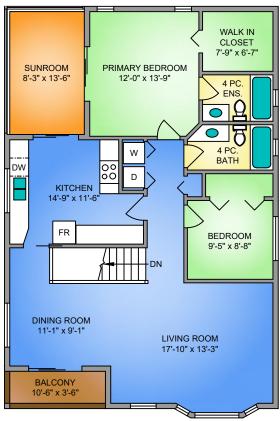

## SECOND FLOOR 1172 SQ. FT. 8' CEILING HEIGHT

## **NORTH**

| 1812 STANLEY AVENUE FEBRUARY 5, 2024 PREPARED FOR THE EXCLUSIVE USE OF CLOVER RESIDENTIAL PLANS MAY NOT BE 100% ACCURATE, IF CRITICAL BUYER TO VERIFY. |                |        |         |              |
|--------------------------------------------------------------------------------------------------------------------------------------------------------|----------------|--------|---------|--------------|
| FLOOR                                                                                                                                                  | AREA (SQ. FT.) |        |         |              |
|                                                                                                                                                        | FINISHED       | GARAGE | SUNROOM | DECK / PATIO |
| FIRST                                                                                                                                                  | 689            | 479    | -       | 261          |
| SECOND                                                                                                                                                 | 1172           | -      | 124     | 37           |
|                                                                                                                                                        |                |        |         |              |
| TOTAL                                                                                                                                                  | 1861           | 479    | 124     | 298          |