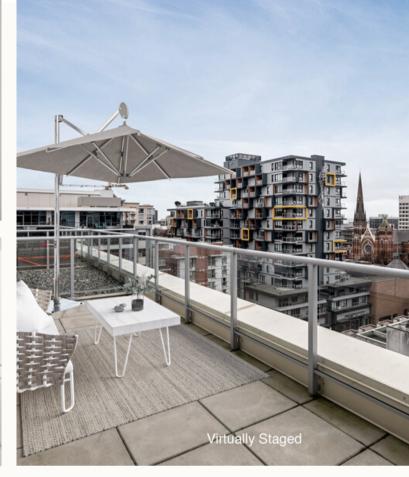

## 1002-848 Yates St

Experience the epitome of urban living at The Yates on Yates in downtown Victoria, central to it all. This west-facing corner unit elevates your lifestyle with a rare gem - an expansive private patio, perfect for entertaining or relishing city sunsets. The gourmet kitchen boasts top-tier integrated appliances, an induction range, pull-out pantry, & soft-close cabinetry. Offering contemporary finishes, including guartz countertops and wide plank flooring, with a light and versatile palette for your design aspirations. Enjoy year-round comfort with air heating and cooling, plus heated bathroom floors for those chilly mornings. Discover the convenience of TWO spacious closets in the bedroom, upgraded with a quality custom closet system. Indulge in 360-degree views of the city, mountains, and water on the Chard signature rooftop terrace, complemented by BBQs, fire pit, garden, and pet play area. Move-in ready and impeccably maintained, your downtown dream home awaits at The Yates on Yates.