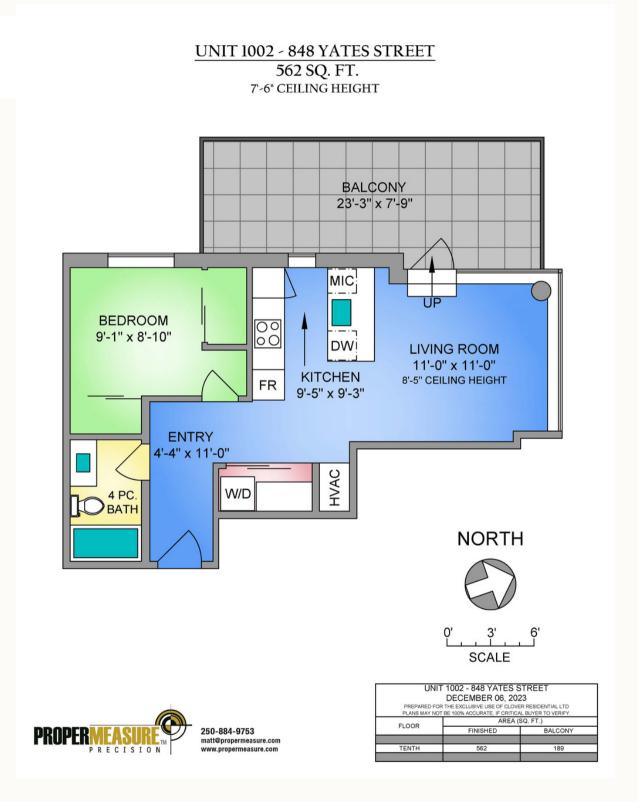

## \$549,900

Neighbourhood: Downtown

Bedrooms: 1

Bathrooms: 1

Living Area: 562 Sq.Ft. (strata plan)

Year Built: 2020

**Taxes:** \$2,182 (Tax Year: 2023)

**Strata Fee:** \$341.91

#### **FLOOR PLANS**

FOLIO GROUP