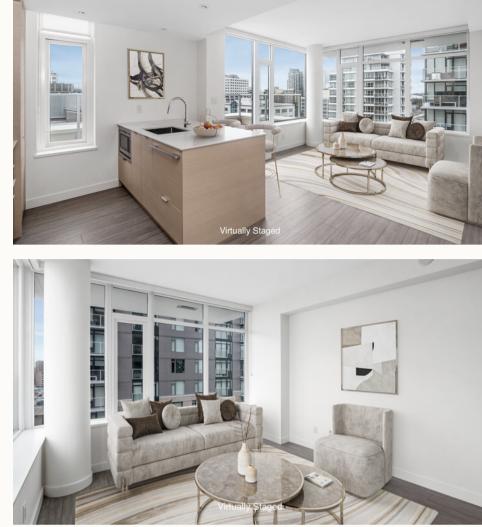

## 1002-848 Yates St

Experience the epitome of urban living at The Yates on Yates in downtown Victoria, central to it all. This west-facing corner unit elevates your lifestyle with a rare gem - an expansive private patio, perfect for entertaining or relishing city sunsets. The gourmet kitchen boasts top-tier integrated appliances, an induction range, pull-out pantry, & soft-close cabinetry. Offering contemporary finishes, including guartz countertops and wide plank flooring, with a light and versatile palette for your design aspirations. Enjoy year-round comfort with air heating and cooling, plus heated bathroom floors for those chilly mornings. Discover the convenience of TWO spacious closets in the bedroom, upgraded with a quality custom closet system. Indulge in 360-degree views of the city, mountains, and water on the Chard signature rooftop terrace, complemented by BBQs, fire pit, garden, and pet play area. Move-in ready and impeccably maintained, your downtown dream home awaits at The Yates on Yates.