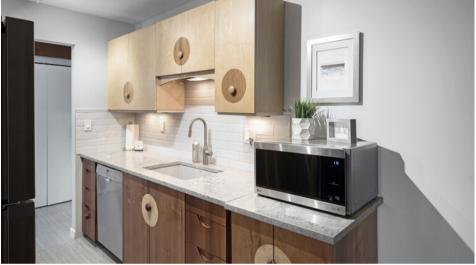

#### 401-605 Cook St

Meticulously maintained top floor, 2 bed + large den (could be guest bedroom), 1 bath condo which tastefully balances character with sleek modern updates, and boasts an unbeatable location off of popular Cook St Village. The moment you enter, there is a serene sense of warmth and hominess, with pride of ownership being evident in every detail. A thoughtful layout with custom renovations, including a 4pc bath with a heated towel rack, guartz caesar-stone countertops, and bamboo soft close drawers. In the kitchen you can admire the craftsmanship of the custom Brazilian cherry and maple cabinetry with under cabinet lighting. Engineered hardwood floors are found throughout, with glass French doors in the den, and a large west facing enclosed balcony. There is a prominent sense of community within this proactive strata, and the unit includes parking & storage. Here is your chance to be steps away from a plethora of amenities in Fairfield, great schools, Beacon Hill Park, Dallas waterfront, and Downtown.