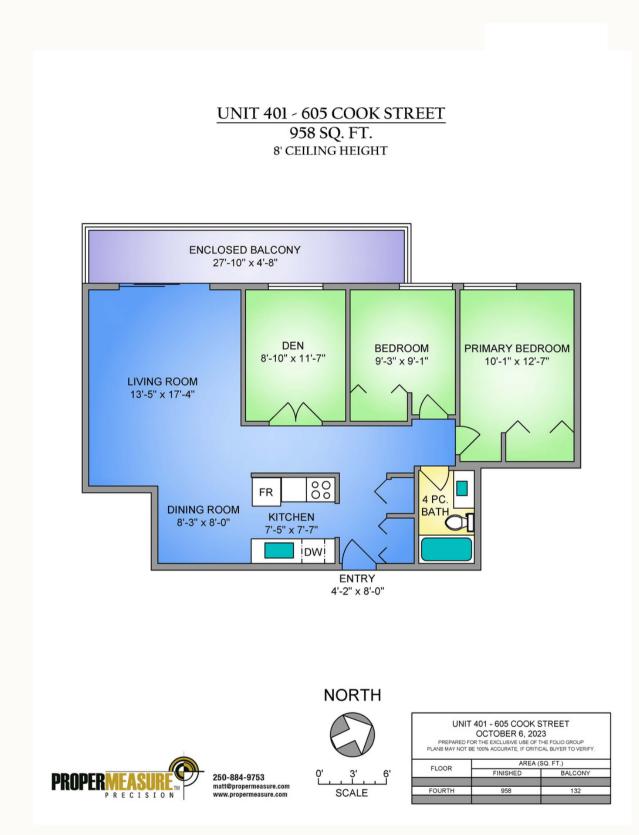

enter, there is a serene sense of warmth and hominess, with pride of ownership being evident in every detail. A thoughtful layout with custom renovations, including a 4pc bath with a heated towel rack, guartz caesar-stone countertops, and bamboo soft close drawers. In the kitchen you can admire the craftsmanship of the custom Brazilian cherry and maple cabinetry with under cabinet lighting. Engineered hardwood floors are found throughout, with glass French doors in the den, and a large west facing enclosed balcony. There is a prominent sense of community within this proactive strata, and the unit includes parking & storage. Here is your chance to be steps away from a plethora of amenities in Fairfield, great schools, Beacon Hill Park, Dallas waterfront, and Downtown.



**FLOOR PLANS** 



FOLIO GROUP







**GET TO KNOW US** 



# Ole Schmidt

MANAGING BROKER, CO-OWNER Ole@cloverresidential.com



### Hannah Hayworth

**REALTOR®** Hannah@cloverresidential.com

#### CLOVERRESIDENTIAL.COM Clover Residential Ltd. | 394 Moss Street, Victoria, BC, V8V 4N1