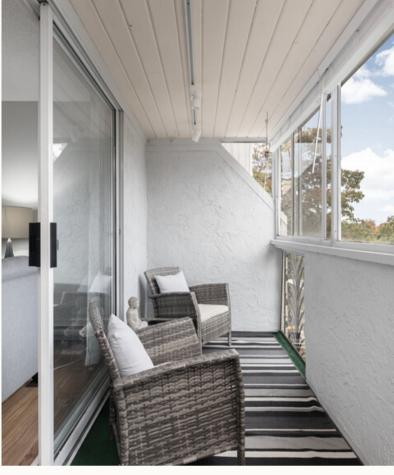

#### 401-605 Cook St

Meticulously maintained top floor, 2 bed + large den (could be guest bedroom), 1 bath condo which tastefully balances character with sleek modern updates, and boasts an unbeatable location off of popular Cook St Village. The moment you enter, there is a serene sense of warmth and hominess, with pride of ownership being evident in every detail. A thoughtful layout with custom renovations, including a 4pc bath with a heated towel rack, guartz caesar-stone countertops, and bamboo soft close drawers. In the kitchen you can admire the craftsmanship of the custom Brazilian cherry and maple cabinetry with under cabinet lighting. Engineered hardwood floors are found throughout, with glass French doors in the den, and a large west facing enclosed balcony. There is a prominent sense of community within this proactive strata, and the unit includes parking & storage. Here is your chance to be steps away from a plethora of amenities in Fairfield, great schools, Beacon Hill Park, Dallas waterfront, and Downtown.