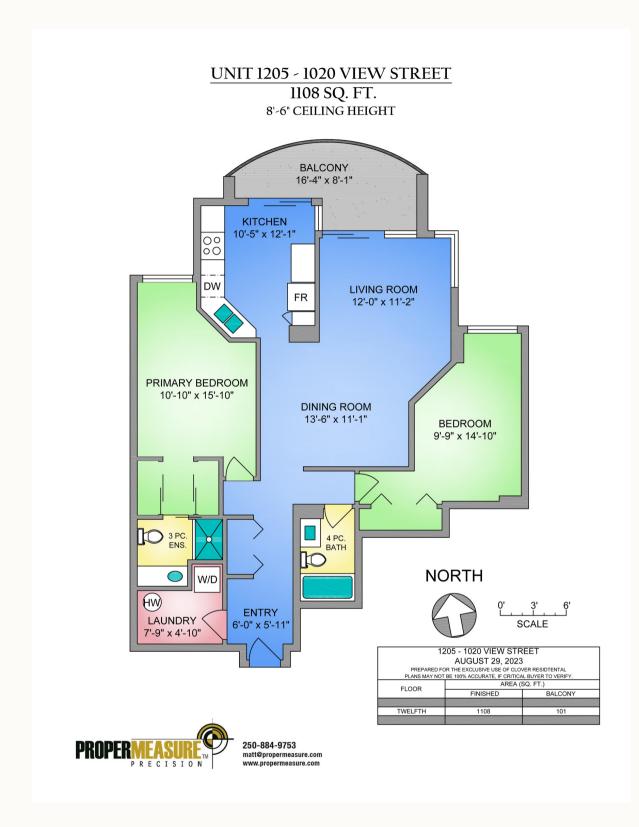

## #1205-1020 View St

Welcome to the popular Regents Park in the Harris Green District, a well maintained steel and concrete complex featuring spacious units and unbeatable access to amenities. Boasting one of the most popular floor plans, this 2 bed, 2 bath unit is over 1100 sq ft! Set high up on the 12th floor, appreciate the mix of urban and natural views with distant forested hills and peaceful gardens below. The large entry way features a rare full utility room with insuite laundry & pantry, and leads to the open concept living and dining room. Floor to ceiling doors provide access to an expansive balcony that is BBQ friendly, and are conveniently placed in both the kitchen and living area, bringing in plenty of natural light. The primary bedroom has a double walk through closet ending at a private 3pc ensuite with a walk in shower. Finally, underground parking with EV charging roughed in, separate storage, a range of building amenities, and a proactive strata make this property all the more appealing!

**FLOOR PLANS** 

FOLIO GROUP