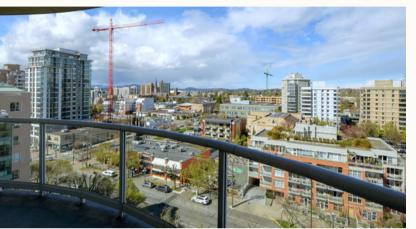

## #1205-1020 View St

Welcome to the popular Regents Park in the Harris Green District, a well maintained steel and concrete complex featuring spacious units and unbeatable access to amenities. Boasting one of the most popular floor plans, this 2 bed, 2 bath unit is over 1100 sq ft! Set high up on the 12th floor, appreciate the mix of urban and natural views with distant forested hills and peaceful gardens below. The large entry way features a rare full utility room with insuite laundry & pantry, and leads to the open concept living and dining room. Floor to ceiling doors provide access to an expansive balcony that is BBQ friendly, and are conveniently placed in both the kitchen and living area, bringing in plenty of natural light. The primary bedroom has a double walk through closet ending at a private 3pc ensuite with a walk in shower. Finally, underground parking with EV charging roughed in, separate storage, a range of building amenities, and a proactive strata make this property all the more appealing!