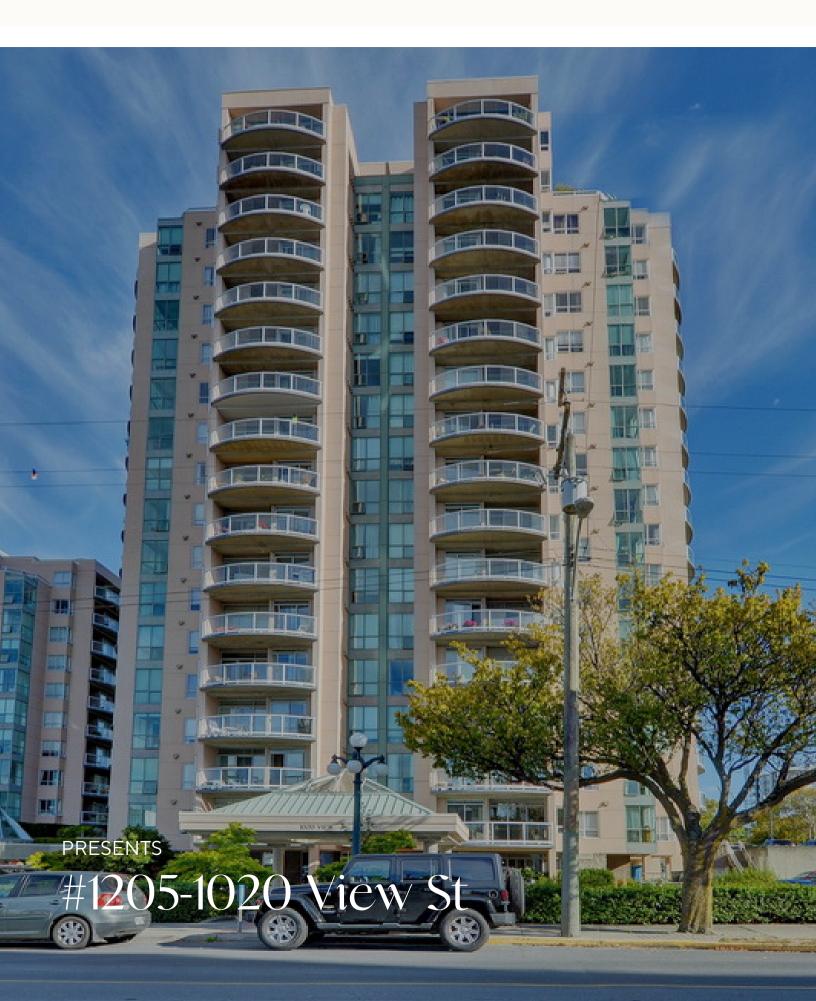

## #1205-1020 View St

Welcome to the popular Regents Park in the Harris Green District, a well maintained steel and concrete complex featuring spacious units and unbeatable access to amenities. Boasting one of the most popular floor plans, this 2 bed, 2 bath unit is over 1100 sq ft! Set high up on the 12th floor, appreciate the mix of urban and natural views with distant forested hills and peaceful gardens below. The large entry way features a rare full utility room with insuite laundry & pantry, and leads to the open concept living and dining room. Floor to ceiling doors provide access to an expansive balcony that is BBQ friendly, and are conveniently placed in both the kitchen and living area, bringing in plenty of natural light. The primary bedroom has a double walk through closet ending at a private 3pc ensuite with a walk in shower. Finally, underground parking with EV charging roughed in, separate storage, a range of building amenities, and a proactive strata make this property all the more appealing!