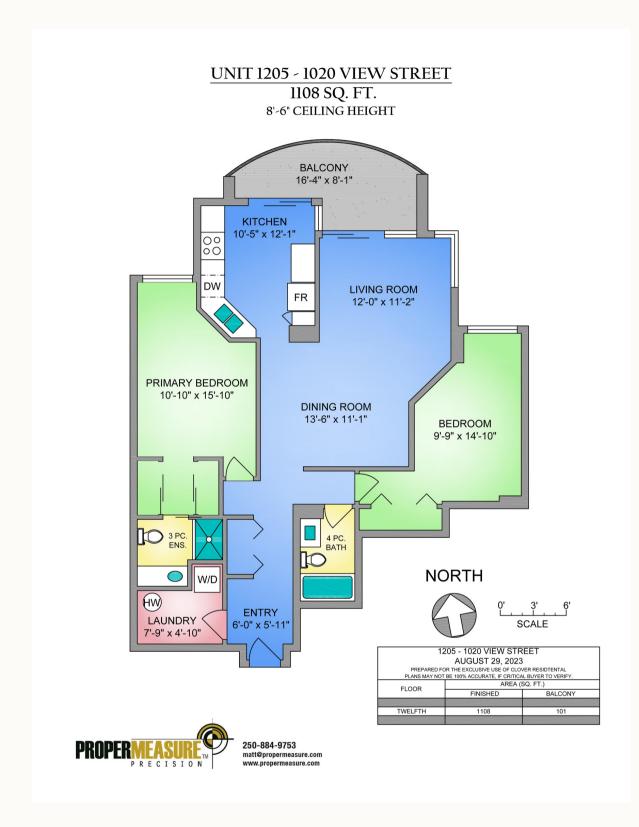

is 2 bed, 2 bath unit is over 1100 sq ft! Set high up on the 12th floor, appreciate the mix of urban and natural views with distant forested hills and peaceful gardens below. The large entry way features a rare full utility room with insuite laundry & pantry, and leads to the open concept living and dining room. Floor to ceiling doors provide access to an expansive balcony that is BBQ friendly, and are conveniently placed in both the kitchen and living area, bringing in plenty of natural light. The primary bedroom has a double walk through closet ending at a private 3pc ensuite with a walk in shower. Finally, underground parking with EV charging roughed in, separate storage, a range of building amenities, and a proactive strata make this property all the more appealing!

**FLOOR PLANS** 



FOLIO GROUP







### **GET TO KNOW US**



# Ole Schmidt

MANAGING BROKER, CO-OWNER Ole@cloverresidential.com



## Hannah Hayworth

**REALTOR®** Hannah@cloverresidential.com

#### CLOVERRESIDENTIAL.COM Clover Residential Ltd. | 394 Moss Street, Victoria, BC, V8V 4N1