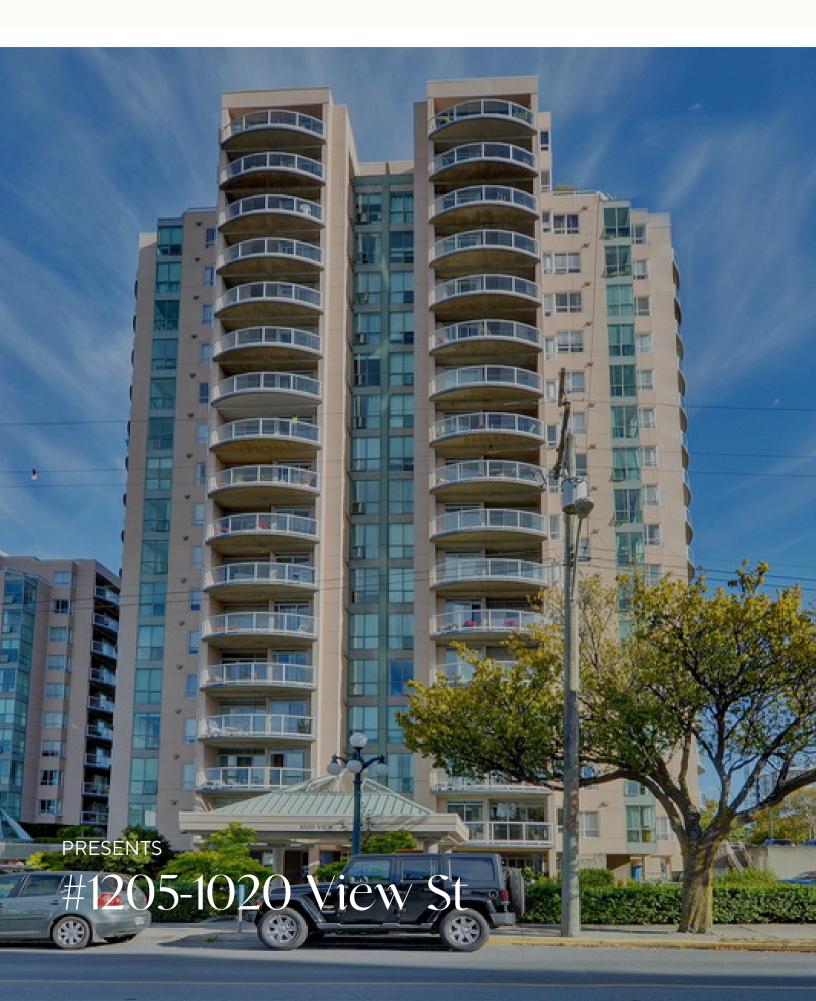

## #1205-1020 View St

FOLIO GROUP

Welcome to the popular Regents Park in the Harris Green District, a well maintained steel and concrete complex featuring spacious units and unbeatable access to amenities. Boasting one of the most popular floor plans, this 2 bed, 2 bath unit is over 1100 sq ft! Set high up on the 12th floor, appreciate the mix of urban and natural views with distant forested hills and peaceful gardens below. The large entry way features a rare full utility room with insuite laundry & pantry, and leads to the open concept living and dining room. Floor to ceiling doors provide access to an expansive balcony that is BBQ friendly, and are conveniently placed in both the kitchen and living area, bringing in plenty of natural light. The primary bedroom has a double walk through closet ending at a private 3pc ensuite with a walk in shower. Finally, underground parking with EV charging roughed in, separate storage, a range of building amenities, and a proactive strata make this property all the more appealing!