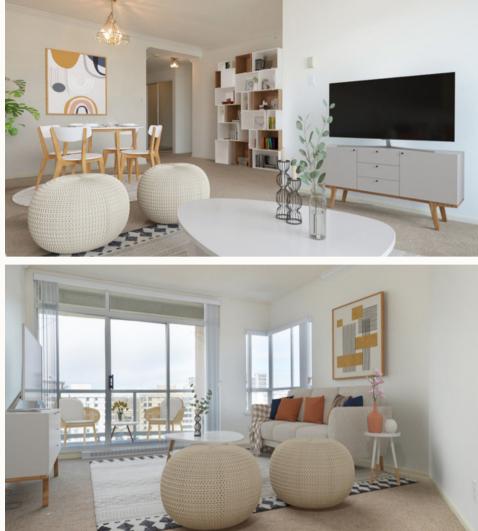

## #1205-1020 View St

FOLIO GROUP

Welcome to the popular Regents Park in the Harris Green District, a well maintained steel and concrete complex featuring spacious units and unbeatable access to amenities. Boasting one of the most popular floor plans, this 2 bed, 2 bath unit is over 1100 sq ft! Set high up on the 12th floor, appreciate the mix of urban and natural views with distant forested hills and peaceful gardens below. The large entry way features a rare full utility room with insuite laundry & pantry, and leads to the open concept living and dining room. Floor to ceiling doors provide access to an expansive balcony that is BBQ friendly, and are conveniently placed in both the kitchen and living area, bringing in plenty of natural light. The primary bedroom has a double walk through closet ending at a private 3pc ensuite with a walk in shower. Finally, underground parking with EV charging roughed in, separate storage, a range of building amenities, and a proactive strata make this property all the more appealing!