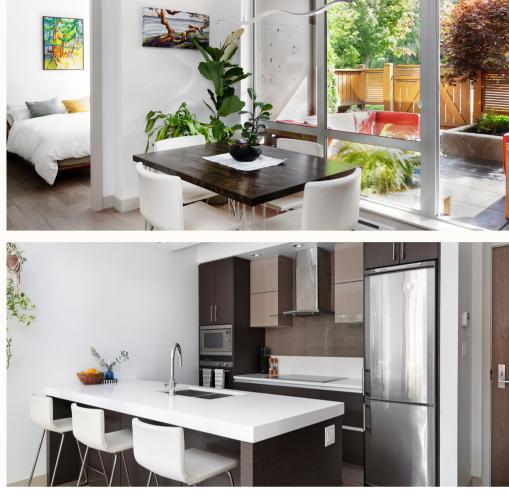

## 102-200 Douglas St

Don't miss out on this luxurious patio level 1 bed + den unit, set in an executive-style steel & concrete building, facing prized & popular Beacon Hill Park. 'Douglas on the Park' in James Bay boasts incredible access to communities with 3 unique hubs surrounding it and is 1 min from the beach. Walk adored neighbourhoods including hip and historic Fairfield with Cook St Village or vibrant Downtown. Inside features include high ceilings, hardwood floors, quartz countertops, and an abundance of natural light coming through the oversized windows. A large patio with park views allows for entertaining with ease. Beacon Hill Park is the crown jewel of Victoria's parks with 183 acres of green space in the heart of the city. Paired with Dallas Waterfront, it offers something for everyone. Bike the trails, enjoy sports & recreation, or the famous petting zoo & drive-in ice cream. The unit conveniently includes a secure underground parking spot & separate storage. Friendly and proactive strata.