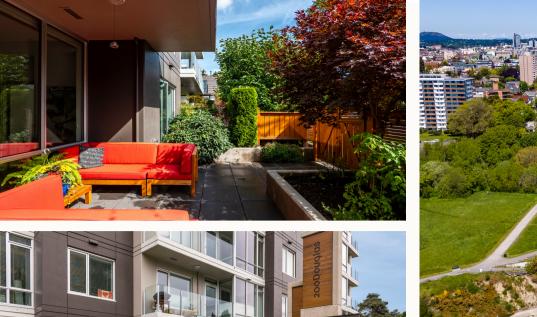

## 102-200 Douglas St

Don't miss out on this luxurious patio level 1 bed + den unit, set in an executive-style steel & concrete building, facing prized & popular Beacon Hill Park. 'Douglas on the Park' in James Bay boasts incredible access to communities with 3 unique hubs surrounding it and is 1 min from the beach. Walk adored neighbourhoods including hip and historic Fairfield with Cook St Village or vibrant Downtown. Inside features include high ceilings, hardwood floors, quartz countertops, and an abundance of natural light coming through the oversized windows. A large patio with park views allows for entertaining with ease. Beacon Hill Park is the crown jewel of Victoria's parks with 183 acres of green space in the heart of the city. Paired with Dallas Waterfront, it offers something for everyone. Bike the trails, enjoy sports & recreation, or the famous petting zoo & drive-in ice cream. The unit conveniently includes a secure underground parking spot & separate storage. Friendly and proactive strata.