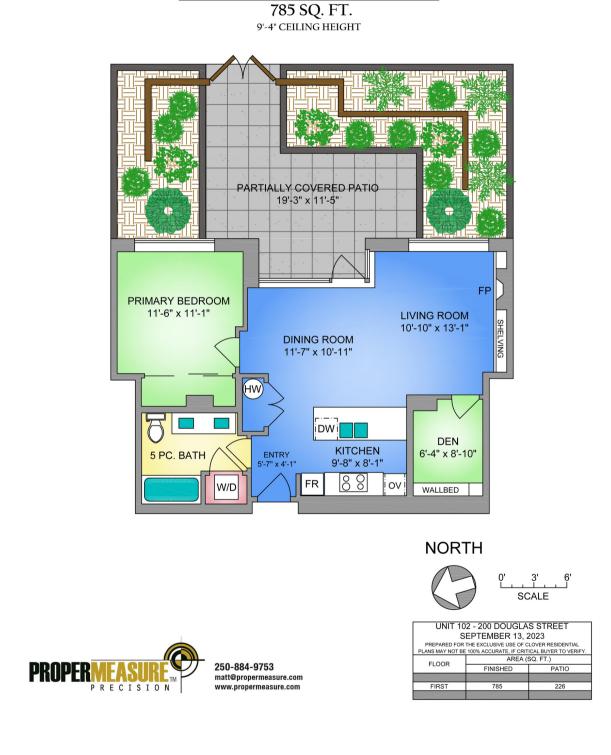

o communities with 3 unique hubs surrounding it and is 1 min from the beach. Walk adored neighbourhoods including hip and historic Fairfield with Cook St Village or vibrant Downtown. Inside features include high ceilings, hardwood floors, quartz countertops, and an abundance of natural light coming through the oversized windows. A large patio with park views allows for entertaining with ease. Beacon Hill Park is the crown jewel of Victoria's parks with 183 acres of green space in the heart of the city. Paired with Dallas Waterfront, it offers something for everyone. Bike the trails, enjoy sports & recreation, or the famous petting zoo & drive-in ice cream. The unit conveniently includes a secure underground parking spot & separate storage. Friendly and proactive strata.



## FOLIO GROUP



UNIT 102 - 200 DOUGLAS STREET

### **FLOOR PLANS**





**GET TO KNOW US** 



# Ole Schmidt

MANAGING BROKER, CO-OWNER Ole@cloverresidential.com



## Hannah Hayworth

**REALTOR®** Hannah@cloverresidential.com

#### CLOVERRESIDENTIAL.COM Clover Residential Ltd. | 394 Moss Street, Victoria, BC, V8V 4N1