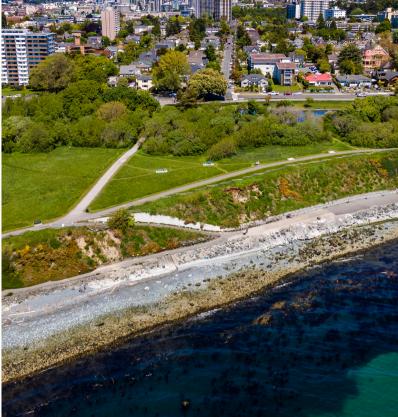

## 102-200 Douglas St

Don't miss out on this luxurious patio level 1 bed + den unit, set in an executive-style steel & concrete building, facing prized & popular Beacon Hill Park. 'Douglas on the Park' in James Bay boasts incredible access to communities with 3 unique hubs surrounding it and is 1 min from the beach. Walk adored neighbourhoods including hip and historic Fairfield with Cook St Village or vibrant Downtown. Inside features include high ceilings, hardwood floors, quartz countertops, and an abundance of natural light coming through the oversized windows. A large patio with park views allows for entertaining with ease. Beacon Hill Park is the crown jewel of Victoria's parks with 183 acres of green space in the heart of the city. Paired with Dallas Waterfront, it offers something for everyone. Bike the trails, enjoy sports & recreation, or the famous petting zoo & drive-in ice cream. The unit conveniently includes a secure underground parking spot & separate storage. Friendly and proactive strata.