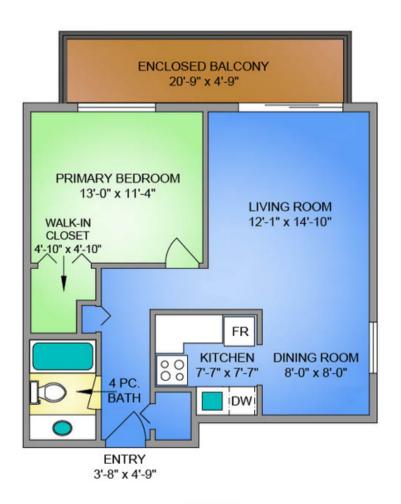

## #210-726 Lampson Street

Here is your excellent opportunity to break into the real estate market! Whether you are a first time buyer, or a long term investor, this blank canvas has great potential. This 1 bed, 1 bath condo quietly backs onto High Rock Park in the popular residential neighbourhood of Rockheights. You'll enjoy the natural light throughout this southwest corner unit along with the extra space to relax on the 100 sq ft enclosed balcony with a quiet outlook. This unit wouldn't be complete without a spacious living area and primary bedroom, and features a walk-in closet and 4pc bath. Walk to shopping & amenities or the waterfront with popular Saxe Point and Macaulay Point only a short distance away. Practice your swing at prestigious Gorge Vale Golf Course or choose from numerous recreation centres nearby. Easy access to Downtown by bike or public transit with a bus stop right in front of the building. Conveniently includes carport parking stall, separate storage locker & common washer/dryer area on each floor. Professionally managed, new roof in 2021, and low strata fee with hot water included.

## UNIT 210 - 726 LAMPSON STREET 631 SQ. FT. 8' CEILING HEIGHT

| PREPARED FOR | 10 - 726 LAMPS<br>JULY 5, 202<br>THE EXCLUSIVE USE OF<br>E 100% ACCURATE, IF OF | 3                              |
|--------------|---------------------------------------------------------------------------------|--------------------------------|
|              |                                                                                 |                                |
| FLOOR        | ARE                                                                             | A (SQ. FT.)                    |
| FLOOR        | ARE<br>FINISHED                                                                 | A (SQ. FT.)<br>ENCLOSED BALCON |