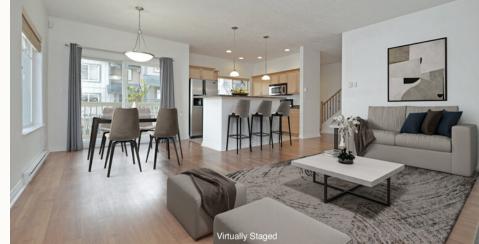

# #1-1405 Mallek Crescent

This beautiful West Coast designed 3 bedroom + den, 3 bath corner townhome quietly faces the inner courtyard and boasts just under 1600 sq ft of interior space. Spread over 3 levels, you'll find a welcoming ground level entry that offers a large bedroom, laundry room and access to the spacious garage. The bright main level boasts an open kitchen/living/dining area with stainless appliances and an electric fireplace, plus a 2 pc bath and a sunny balcony. Upstairs there are two spacious bedrooms, flex space with ample room for a home office, and a 4 pc main bath. The primary bedroom features an ensuite with a vanity, a large closet, and over-sized windows offering peaceful courtyard views. Ideally set on a side street in a central location just off Cook St, only a few minutes' drive to shopping at Mayfair Mall & Downtown, and only steps from Cedar Hill Park & Golf Course. Conveniently includes a single car garage for parking/storage. Professionally managed and proactive strata.