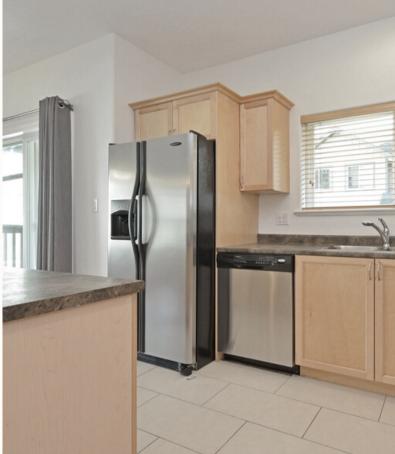

# #1-1405 Mallek Crescent

This beautiful West Coast designed 3 bedroom + den, 3 bath corner townhome quietly faces the inner courtyard and boasts just under 1600 sq ft of interior space. Spread over 3 levels, you'll find a welcoming ground level entry that offers a large bedroom, laundry room and access to the spacious garage. The bright main level boasts an open kitchen/living/dining area with stainless appliances and an electric fireplace, plus a 2 pc bath and a sunny balcony. Upstairs there are two spacious bedrooms, flex space with ample room for a home office, and a 4 pc main bath. The primary bedroom features an ensuite with a vanity, a large closet, and over-sized windows offering peaceful courtyard views. Ideally set on a side street in a central location just off Cook St, only a few minutes' drive to shopping at Mayfair Mall & Downtown, and only steps from Cedar Hill Park & Golf Course. Conveniently includes a single car garage for parking/storage. Professionally managed and proactive strata.