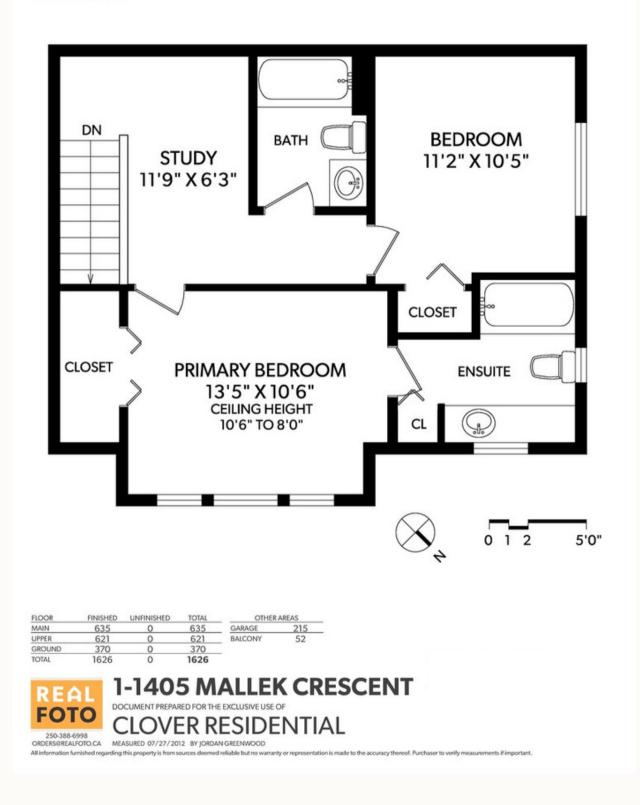

#### **FLOOR PLANS**

**UPPER FLOOR** 

FOLIO GROUP

# #1-1405 Mallek Crescent

This beautiful West Coast designed 3 bedroom + den, 3 bath corner townhome quietly faces the inner courtyard and boasts just under 1600 sq ft of interior space. Spread over 3 levels, you'll find a welcoming ground level entry that offers a large bedroom, laundry room and access to the spacious garage. The bright main level boasts an open kitchen/living/dining area with stainless appliances and an electric fireplace, plus a 2 pc bath and a sunny balcony. Upstairs there are two spacious bedrooms, flex space with ample room for a home office, and a 4 pc main bath. The primary bedroom features an ensuite with a vanity, a large closet, and over-sized windows offering peaceful courtyard views. Ideally set on a side street in a central location just off Cook St, only a few minutes' drive to shopping at Mayfair Mall & Downtown, and only steps from Cedar Hill Park & Golf Course. Conveniently includes a single car garage for parking/storage. Professionally managed and proactive strata.