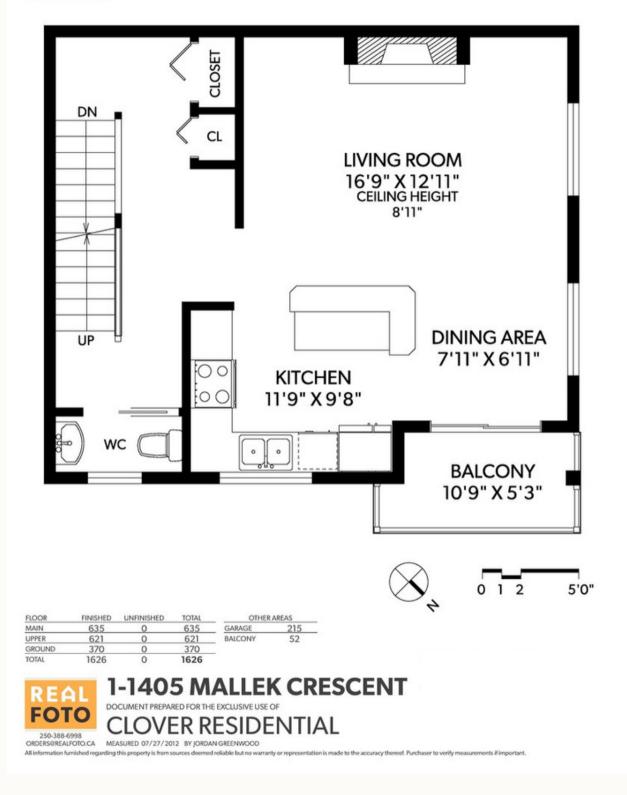

#### **FLOOR PLANS**

MAIN FLOOR

# #1-1405 Mallek Crescent

This beautiful West Coast designed 3 bedroom + den, 3 bath corner townhome quietly faces the inner courtyard and boasts just under 1600 sq ft of interior space. Spread over 3 levels, you'll find a welcoming ground level entry that offers a large bedroom, laundry room and access to the spacious garage. The bright main level boasts an open kitchen/living/dining area with stainless appliances and an electric fireplace, plus a 2 pc bath and a sunny balcony. Upstairs there are two spacious bedrooms, flex space with ample room for a home office, and a 4 pc main bath. The primary bedroom features an ensuite with a vanity, a large closet, and over-sized windows offering peaceful courtyard views. Ideally set on a side street in a central location just off Cook St, only a few minutes' drive to shopping at Mayfair Mall & Downtown, and only steps from Cedar Hill Park & Golf Course. Conveniently includes a single car garage for parking/storage. Professionally managed and proactive strata.