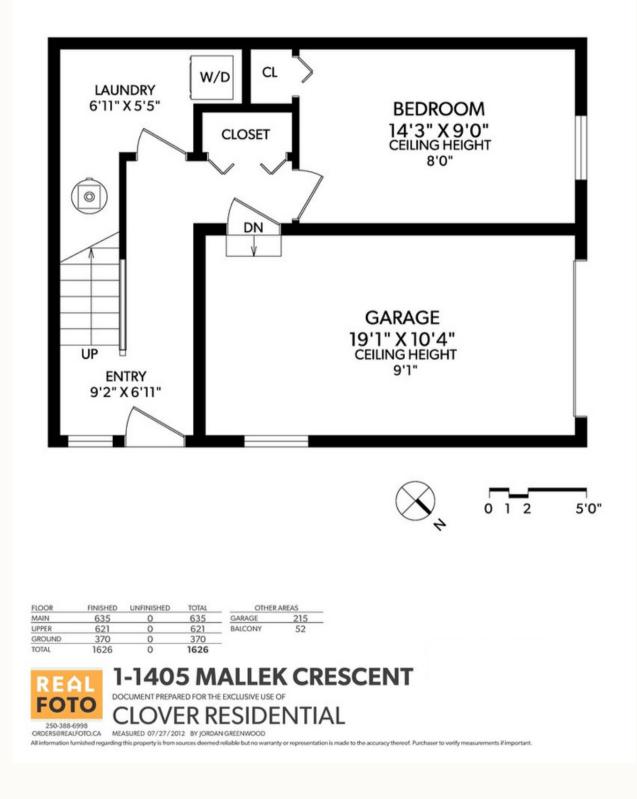

#### **FLOOR PLANS**

**GROUND FLOOR** 

FOLIO GROUP

**GET TO KNOW US** 

# #1-1405 Mallek Crescent

This beautiful West Coast designed 3 bedroom + den, 3 bath corner townhome quietly faces the inner courtyard and boasts just under 1600 sq ft of interior space. Spread over 3 levels, you'll find a welcoming ground level entry that offers a large bedroom, laundry room and access to the spacious garage. The bright main level boasts an open kitchen/living/dining area with stainless appliances and an electric fireplace, plus a 2 pc bath and a sunny balcony. Upstairs there are two spacious bedrooms, flex space with ample room for a home office, and a 4 pc main bath. The primary bedroom features an ensuite with a vanity, a large closet, and over-sized windows offering peaceful courtyard views. Ideally set on a side street in a central location just off Cook St, only a few minutes' drive to shopping at Mayfair Mall & Downtown, and only steps from Cedar Hill Park & Golf Course. Conveniently includes a single car garage for parking/storage. Professionally managed and proactive strata.