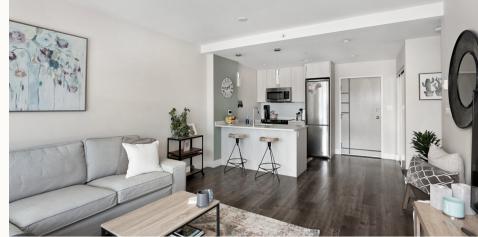

## #403-1090 Johnson Street

Sophisticated 1 bedroom, 1 bath condo with desirable south facing exposure in a superb location on the edge of Downtown. Set in the popular steel and concrete Mondrian building, this is urban living at its finest. Efficient floor plan with well-appointed modern cabinetry, quartz countertops & stainless appliances in the kitchen, floor-to-ceiling windows, an abundance of natural light, gleaming floors, a south facing balcony, plus the convenience of an insuite washer/dryer unit. Walk to cafes, boutique shopping and groceries with the heart of Downtown mere blocks away. Or easily stroll/jog down to Cook St Village and the oceanfront. This impressive suite also includes an underground parking stall along w/separate storage locker & great bike storage in the building. Low strata fees, resident caretaker on site, and pets welcome!