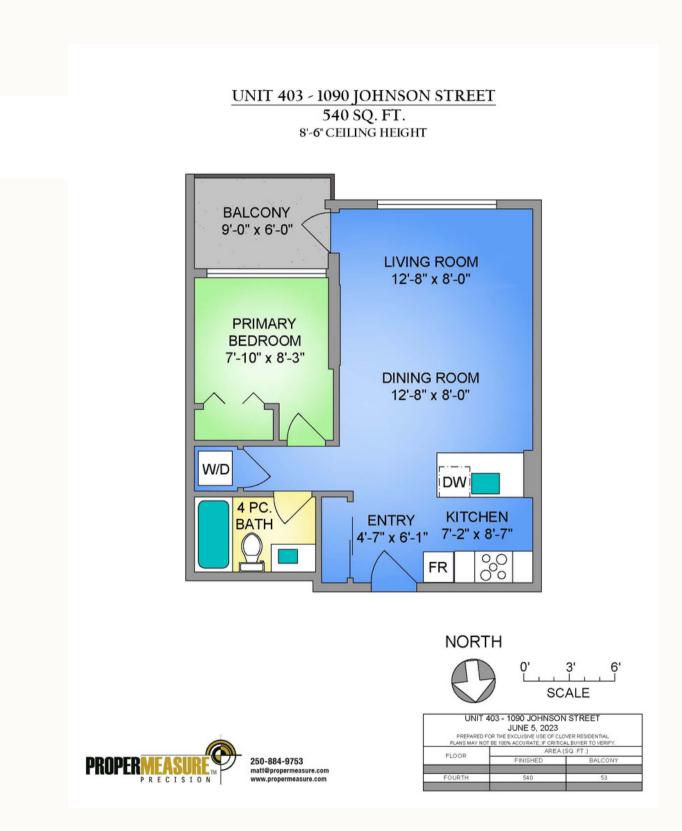

## #403-1090 Johnson Street

Sophisticated 1 bedroom, 1 bath condo with desirable south facing exposure in a superb location on the edge of Downtown. Set in the popular steel and concrete Mondrian building, this is urban living at its finest. Efficient floor plan with well-appointed modern cabinetry, quartz countertops & stainless appliances in the kitchen, floor-to-ceiling windows, an abundance of natural light, gleaming floors, a south facing balcony, plus the convenience of an insuite washer/dryer unit. Walk to cafes, boutique shopping and groceries with the heart of Downtown mere blocks away. Or easily stroll/jog down to Cook St Village and the oceanfront. This impressive suite also includes an underground parking stall along w/separate storage locker & great bike storage in the building. Low strata fees, resident caretaker on site, and pets welcome!

#### **FLOOR PLANS**

FOLIO GROUP

**GET TO KNOW US** 