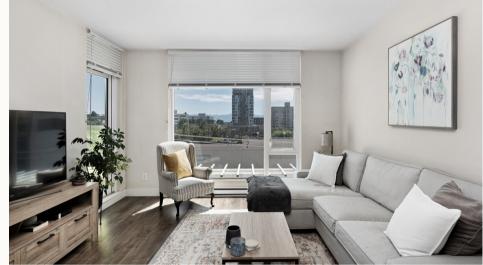

## #403-1090 Johnson Street

Sophisticated 1 bedroom, 1 bath condo with desirable south facing exposure in a superb location on the edge of Downtown. Set in the popular steel and concrete Mondrian building, this is urban living at its finest. Efficient floor plan with well-appointed modern cabinetry, quartz countertops & stainless appliances in the kitchen, floor-to-ceiling windows, an abundance of natural light, gleaming floors, a south facing balcony, plus the convenience of an insuite washer/dryer unit. Walk to cafes, boutique shopping and groceries with the heart of Downtown mere blocks away. Or easily stroll/jog down to Cook St Village and the oceanfront. This impressive suite also includes an underground parking stall along w/separate storage locker & great bike storage in the building. Low strata fees, resident caretaker on site, and pets welcome!