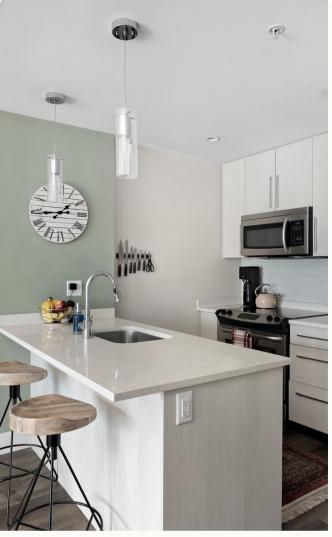

## #403-1090 Johnson Street

Sophisticated 1 bedroom, 1 bath condo with desirable south facing exposure in a superb location on the edge of Downtown. Set in the popular steel and concrete Mondrian building, this is urban living at its finest. Efficient floor plan with well-appointed modern cabinetry, quartz countertops & stainless appliances in the kitchen, floor-to-ceiling windows, an abundance of natural light, gleaming floors, a south facing balcony, plus the convenience of an insuite washer/dryer unit. Walk to cafes, boutique shopping and groceries with the heart of Downtown mere blocks away. Or easily stroll/jog down to Cook St Village and the oceanfront. This impressive suite also includes an underground parking stall along w/separate storage locker & great bike storage in the building. Low strata fees, resident caretaker on site, and pets welcome!